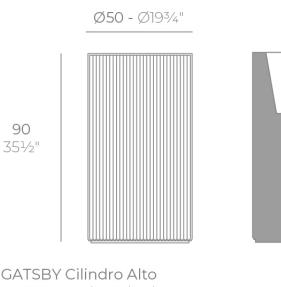

### Description

Weight: 10 Kg

С

GATSBY Cilindro Alto GATSBY Hight Cylindre ref. 54424 C= 41X41X32 16½"x16½"x12½" 32 L 8½Gal