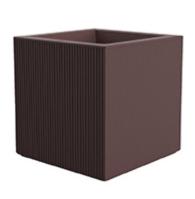

# Gatsby prisma planter 40x40x40

by Ramón Esteve

The Gatsby collection, designed by <u>Ramón Esteve</u> for <u>Vondom</u>, recalls the Art Déco lighting. Those crazy twenties. "Something new, extraordinary, beautiful, simple but sophisticatedly designed" said Francis Scott Fitzgerald about his aims for the novel he was about to write. The Great Gatsby was born in an age of prosperity, parties and excess. They called it "the American Dream".

## Description

Weight: 5 Kg

**40** 15<sup>3</sup>/<sub>4</sub>"

GATSBY Cubo
GATSBY Cube
ref. 54427
C= 32x32x23 12½"x12½"x9"
18 L
4¾Gal