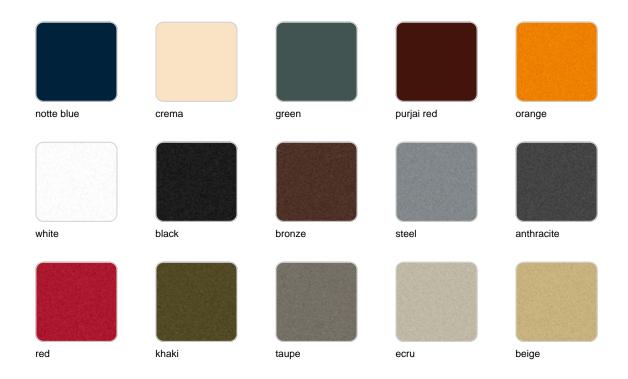

# **Finishes**

### finishes

#### BASIC Ref. 54427A

Matt Polyethylene

SELF-WATERING Ref. 54427R