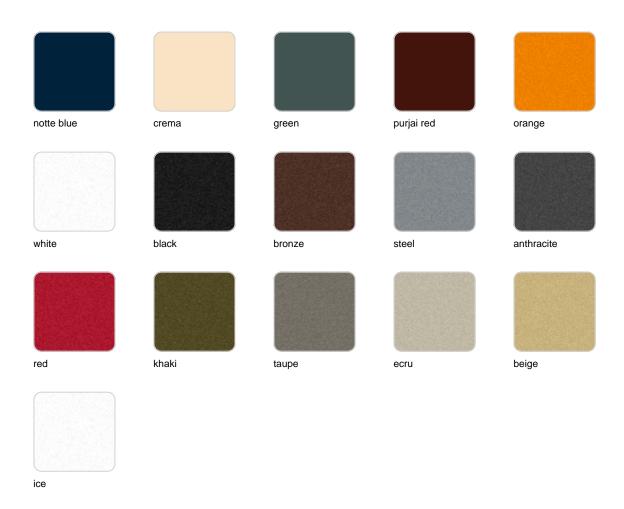

Products / Planters / Gatsby Prisma Planter 40x40x40

# Gatsby prisma planter 40x40x40

by Ramón Esteve

The Gatsby collection, designed by <u>Ramón Esteve</u> for <u>Vondom</u>, recalls the Art Déco lighting. Those crazy twenties. "Something new, extraordinary, beautiful, simple but sophisticatedly designed" said Francis Scott Fitzgerald about his aims for the novel he was about to write. The Great Gatsby was born in an age of prosperity, parties and excess. They called it "the American Dream".





## Info

## Description

Weight: 5 Kg



**40** 15<sup>3</sup>/<sub>4</sub>"





GATSBY Cubo
GATSBY Cube
ref. 54427
C= 32x32x23 12½"x12½"x9"
18 L
4¾Gal

# **VOUDOM**

# **Finishes**

### finishes

#### BASIC Ref. 54427A



Matt Polyethylene

SELF-WATERING Ref. 54427R

# **VOUDOM**



Self-watering system included in all planters except those with basic finish

## lighting

WHITE LED Ref. 54427W



ice

White internally lit unit with LED technology. Available only in matte ice white finish.

RGBW LED Ref. 54427L





Unit with internal lighting with RGBW LED technology and remote control unit for switching colors. Available only in matte ice white finish. Remote control included.

RGBW LED DMX Ref. 54427D



Unit with internal lighting with RGBW LED technology and remote control unit for switching colors. Also controlLED by DMX-1024 (wireless), enabling communication between one or more products simultaneously via the DMX transmitter (not included). There are two options to choose from: Professional XLR DMX