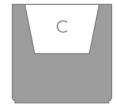

## Description

Weight: 5 Kg

**40** 15<sup>3</sup>/<sub>4</sub>"

GATSBY Cubo
GATSBY Cube
ref. 54427
C= 32x32x23 12½"x12½"x9"
18 L
4¾Gal