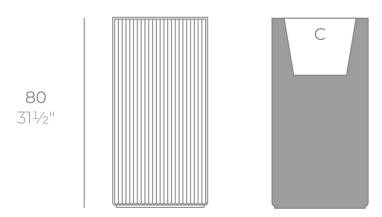

## Description

Weight: 13 Kg

GATSBY Cubo Alto
GATSBY Hight Cube
ref. 54428
C= 32x32x32 12½"x12½"x12½"
23 L
6Gal