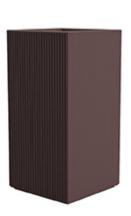

# Gatsby prisma planter 40x40x80

by Ramón Esteve

The Gatsby collection, designed by <u>Ramón Esteve</u> for <u>Vondom</u>, recalls the Art Déco lighting. Those crazy twenties. "Something new, extraordinary, beautiful, simple but sophisticatedly designed" said Francis Scott Fitzgerald about his aims for the novel he was about to write. The Great Gatsby was born in an age of prosperity, parties and excess. They called it "the American Dream".

## Description

Weight: 13 Kg

GATSBY Cubo Alto
GATSBY Hight Cube
ref. 54428
C= 32x32x32 12½"x12½"x12½"
23 L
6Gal