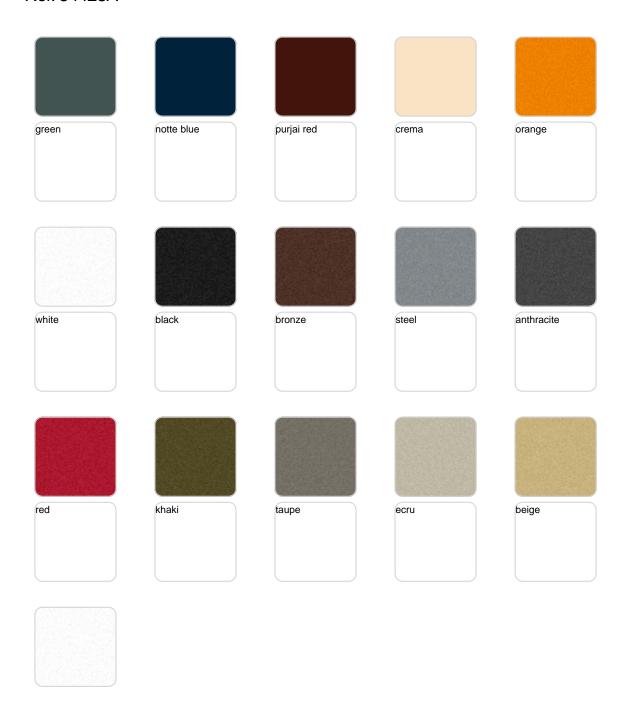

Products / Planters / Gatsby Prisma Planter 40x40x80

# Gatsby prisma planter 40x40x80

by Ramón Esteve

The Gatsby collection, designed by <u>Ramón Esteve</u> for <u>Vondom</u>, recalls the Art Déco lighting. Those crazy twenties. "Something new, extraordinary, beautiful, simple but sophisticatedly designed" said Francis Scott Fitzgerald about his aims for the novel he was about to write. The Great Gatsby was born in an age of prosperity, parties and excess. They called it "the American Dream".





## Info

## Description

Weight: 13 Kg





GATSBY Cubo Alto
GATSBY Hight Cube
ref. 54428
C= 32x32x32 12½"x12½"x12½"
23 L
6Gal

# **VOUDOM**

# **Finishes**

### finishes

#### BASIC Ref. 54428A







Matt Polyethylene

#### SELF-WATERING Ref. 54428R



Self-watering system included in all planters except those with basic finish



## lighting

WHITE LED Ref. 54428W



White internally lit unit with LED technology. Available only in matte ice white finish.

RGBW LED Ref. 54428L



Unit with internal lighting with RGBW LED technology and remote control unit for switching colors. Available only in matte ice white finish. Remote control included.

RGBW LED DMX Ref. 54428D





Unit with internal lighting with RGBW LED technology and remote control unit for switching colors. Also controlLED by DMX-1024 (wireless), enabling communication between one or more products simultaneously via the DMX transmitter (not included). There are two options to choose from: Professional XLR DMX and Hom