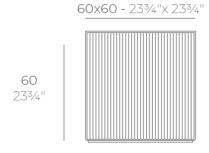

#### Description

Weight: 18 Kg

GATSBY Cubo
GATSBY Cube
ref. 54431
C= 48x48x34 20<sup>3</sup>/<sub>4</sub>"x20<sup>3</sup>/<sub>4</sub>"x13<sup>1</sup>/<sub>2</sub>"
53 L
14Gal