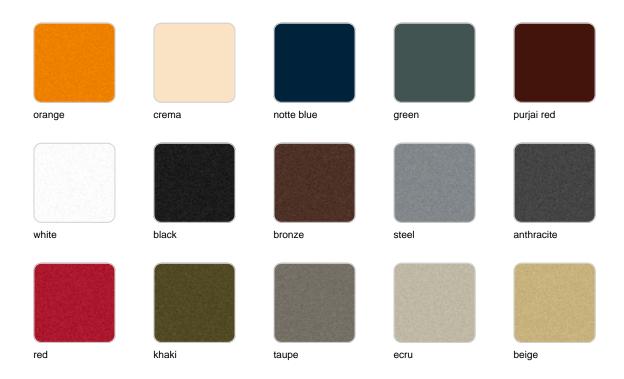

#### finishes

#### BASIC Ref. 54431A

Matt Polyethylene

SELF-WATERING Ref. 54431R