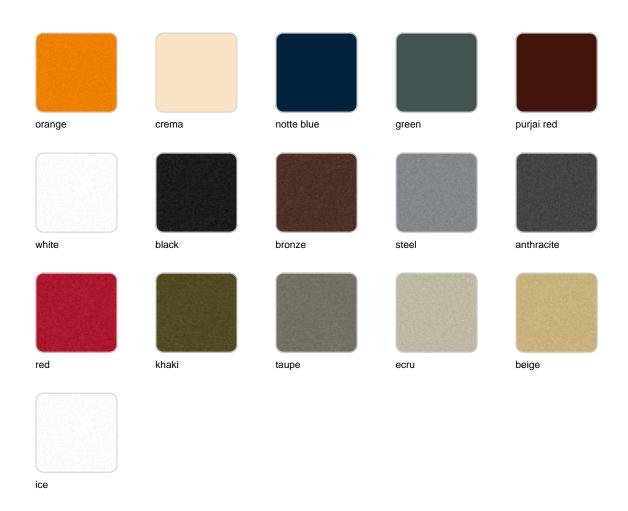

## **Finishes**

#### finishes

#### BASIC Ref. 54431A

Matt Polyethylene

SELF-WATERING Ref. 54431R