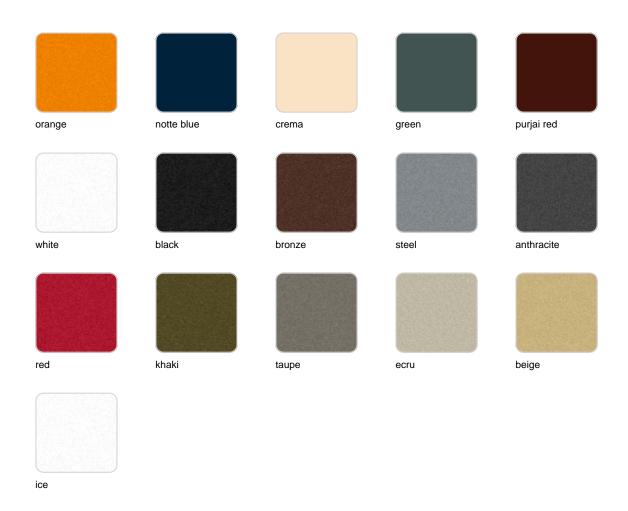

## **Finishes**

#### finishes

#### BASIC Ref. 54432A

Matt Polyethylene

SELF-WATERING Ref. 54432R