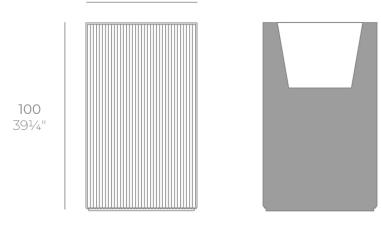

### Description

Weight: 25 Kg

60x60 - 23<sup>3</sup>/<sub>4</sub>"x 23<sup>3</sup>/<sub>4</sub>"

GATSBY Cubo Alto
GATSBY Hight Cube
ref. 54432
C= 48x48x40 20<sup>3</sup>/<sub>4</sub>"x20<sup>3</sup>/<sub>4</sub>"x15<sup>3</sup>/<sub>4</sub>"
62 L
16<sup>1</sup>/<sub>2</sub>Gal