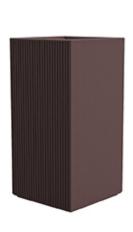

# Gatsby prisma planter 60x60x100

by Ramón Esteve

The Gatsby collection, designed by <u>Ramón Esteve</u> for <u>Vondom</u>, recalls the Art Déco lighting. Those crazy twenties. "Something new, extraordinary, beautiful, simple but sophisticatedly designed" said Francis Scott Fitzgerald about his aims for the novel he was about to write. The Great Gatsby was born in an age of prosperity, parties and excess. They called it "the American Dream".

### Description

Weight: 25 Kg

60x60 - 23<sup>3</sup>/<sub>4</sub>"x 23<sup>3</sup>/<sub>4</sub>"

GATSBY Cubo Alto
GATSBY Hight Cube
ref. 54432
C= 48x48x40 20<sup>3</sup>/<sub>4</sub>"x20<sup>3</sup>/<sub>4</sub>"x15<sup>3</sup>/<sub>4</sub>"
62 L
16<sup>1</sup>/<sub>2</sub>Gal