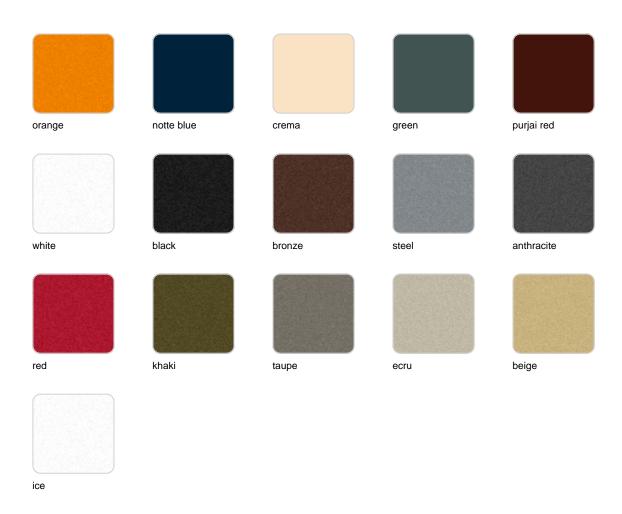

## **Finishes**

#### finishes

#### BASIC Ref. 54433A

Matt Polyethylene

SELF-WATERING Ref. 54433R