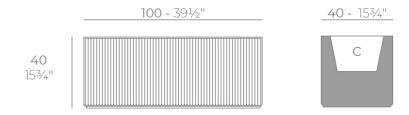

### Description

Weight: 13 Kg

GATSBY Jardinera
GATSBY Jardiniere
ref. 54433
C= 93x32x23 36½"x12½"x9"
55 L
14½Gal