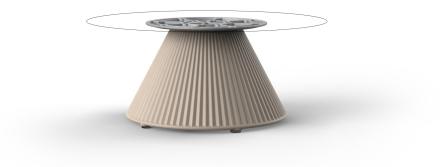

## Gatsby base Ø40×25 s30 by Ramón Esteve

The Gatsby collection, designed by <u>Ramón Esteve</u> for <u>Vondom</u>, recalls the Art Déco lighting. Those crazy twenties. "Something new, extraordinary, beautiful, simple but sophisticatedly designed" said Francis Scott Fitzgerald about his aims for the novel he was about to write. The Great Gatsby was born in an age of prosperity, parties and excess. They called it "the American Dream".