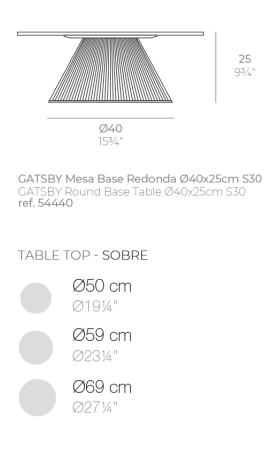

Products / Low Tables / Gatsby Base ø40×25 S30

## Gatsby base Ø40×25 s30 by Ramón Esteve

The Gatsby collection, designed by <u>Ramón Esteve</u> for <u>Vondom</u>, recalls the Art Déco lighting. Those crazy twenties. "Something new, extraordinary, beautiful, simple but sophisticatedly designed" said Francis Scott Fitzgerald about his aims for the novel he was about to write. The Great Gatsby was born in an age of prosperity, parties and excess. They called it "the American Dream".



# **VOИDOM**

## Info

#### Description

Weight: 2.38 Kg



## **VOИDOM**

## **Finishes**

| finishes            |            |        |       |            |
|---------------------|------------|--------|-------|------------|
| BASIC<br>Ref. 54440 |            |        |       |            |
|                     |            |        |       |            |
| orange              | notte blue | crema  | green | purjai red |
|                     |            |        |       |            |
| white               | black      | bronze | steel | anthracite |
|                     |            |        |       |            |
| red                 | khaki      | taupe  | ecru  | beige      |

Matt Polyethylene



## Ambients