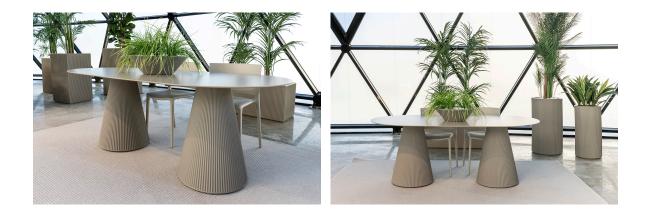

osperity, parties and excess. They called it "the American Dream".



# **VOИDOM**

## Info

#### Description

Weight: 2.38 Kg



## **VOИDOM**

## **Finishes**

| finishes            |            |        |       |            |
|---------------------|------------|--------|-------|------------|
| BASIC<br>Ref. 54440 |            |        |       |            |
|                     |            |        |       |            |
| orange              | notte blue | crema  | green | purjai red |
|                     |            |        |       |            |
| white               | black      | bronze | steel | anthracite |
|                     |            |        |       |            |
| red                 | khaki      | taupe  | ecru  | beige      |

Matt Polyethylene



## Ambients