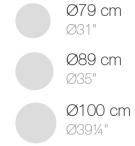

Products / Low Tables / Gatsby Base ø40x25 S50

# Gatsby base ø40x25 s50

### by Ramón Esteve

The Gatsby collection, designed by <u>Ramón Esteve</u> for <u>Vondom</u>, recalls the Art Déco lighting. Those crazy twenties. "Something new, extraordinary, beautiful, simple but sophisticatedly designed" said Francis Scott Fitzgerald about his aims for the novel he was about to write. The Great Gatsby was born in an age of prosperity, parties and excess. They called it "the American Dream".



## **VOUDOM**

## Info

### Description

Weight: 2.44 Kg



GATSBY Mesa Base Redonda Ø40x25.5cm S50 GATSBY Round Base Table Ø40x25.5cm S50 ref. 54441

#### TABLE TOP - SOBRE



# **VOUDOM**

## **Finishes**

### finishes

### BASIC Ref. 54441



Matt Polyethylene