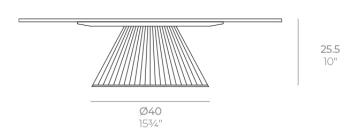

### Description

Weight: 2.44 Kg

GATSBY Mesa Base Redonda Ø40x25.5cm S50 GATSBY Round Base Table Ø40x25.5cm S50 ref. 54441