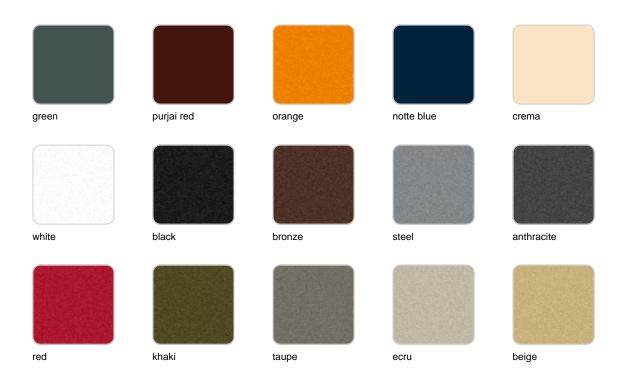

Products / Low Tables / Gatsby Base ø40x25 S50

# Gatsby base ø40x25 s50

### by Ramón Esteve

The Gatsby collection, designed by <u>Ramón Esteve</u> for <u>Vondom</u>, recalls the Art Déco lighting. Those crazy twenties. "Something new, extraordinary, beautiful, simple but sophisticatedly designed" said Francis Scott Fitzgerald about his aims for the novel he was about to write. The Great Gatsby was born in an age of prosperity, parties and excess. They called it "the American Dream".



## **VOUDOM**

## Info

### Description

Weight: 2.44 Kg



GATSBY Mesa Base Redonda Ø40x25.5cm S50 GATSBY Round Base Table Ø40x25.5cm S50 ref. 54441

#### TABLE TOP - SOBRE



# **VOUDOM**

## **Finishes**

### finishes

### BASIC Ref. 54441



Matt Polyethylene