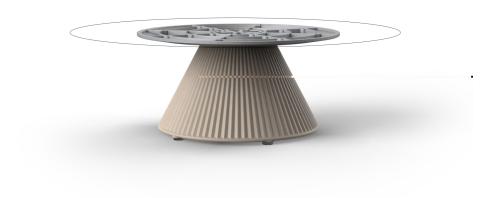

# Gatsby base ø40x25 s50

### by Ramón Esteve

The Gatsby collection, designed by <u>Ramón Esteve</u> for <u>Vondom</u>, recalls the Art Déco lighting. Those crazy twenties. "Something new, extraordinary, beautiful, simple but sophisticatedly designed" said Francis Scott Fitzgerald about his aims for the novel he was about to write. The Great Gatsby was born in an age of prosperity, parties and excess. They called it "the American Dream".

### Description

Weight: 2.44 Kg

GATSBY Mesa Base Redonda Ø40x25.5cm S50 GATSBY Round Base Table Ø40x25.5cm S50 ref. 54441