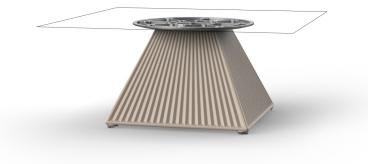

Products / Low Tables / Gatsby Base 35x35x25 S30

### Gatsby base 35x35x25 s30 by Ramón Esteve

The Gatsby collection, designed by <u>Ramón Esteve</u> for <u>Vondom</u>, recalls the Art Déco lighting. Those crazy twenties. "Something new, extraordinary, beautiful, simple but sophisticatedly designed" said Francis Scott Fitzgerald about his aims for the novel he was about to write. The Great Gatsby was born in an age of prosperity, parties and excess. They called it "the American Dream".

#### Description

Weight: 3.15 Kg

GATSBY Mesa Base Cuadrada 35x35x25cm S30 GATSBY Square Base Table 35x35x25cm S30 ref. 54442

TABLE TOP - SOBRE