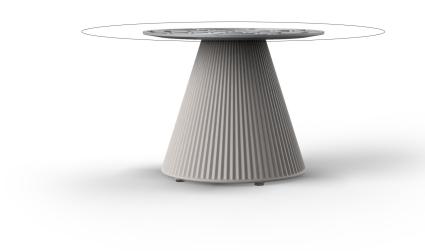

## Gatsby base ø40x40cm s50

by Ramón Esteve

The Gatsby collection, designed by <u>Ramón Esteve</u> for <u>Vondom</u>, recalls the Art Déco lighting. Those crazy twenties. "Something new, extraordinary, beautiful, simple but sophisticatedly designed" said Francis Scott Fitzgerald about his aims for the novel he was about to write. The Great Gatsby was born in an age of prosperity, parties and excess. They called it "the American Dream".

#### Description

Weight: 3.24 Kg

GATSBY Mesa Base Redonda Ø40x40.5cm S50 GATSBY Round Base Table Ø40x40.5cm S50 ref. 54445

TABLE TOP - SOBRE