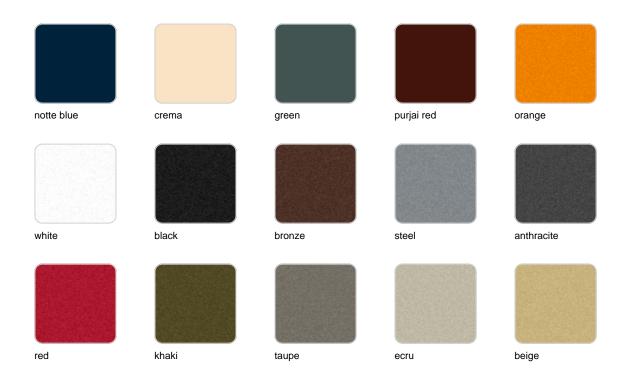

Products / Low Tables / Gatsby Base ø40x40cm S50

## Gatsby base ø40x40cm s50

by Ramón Esteve

The Gatsby collection, designed by <u>Ramón Esteve</u> for <u>Vondom</u>, recalls the Art Déco lighting. Those crazy twenties. "Something new, extraordinary, beautiful, simple but sophisticatedly designed" said Francis Scott Fitzgerald about his aims for the novel he was about to write. The Great Gatsby was born in an age of prosperity, parties and excess. They called it "the American Dream".





## Info

#### Description

Weight: 3.24 Kg



GATSBY Mesa Base Redonda Ø40x40.5cm S50 GATSBY Round Base Table Ø40x40.5cm S50 ref. 54445

TABLE TOP - SOBRE



# **VOUDOM**

## **Finishes**

### finishes

#### BASIC Ref. 54445



Matt Polyethylene