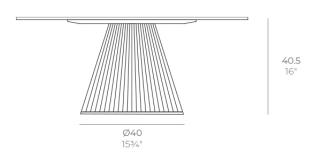

#### Description

Weight: 3.24 Kg

GATSBY Mesa Base Redonda Ø40x40.5cm S50 GATSBY Round Base Table Ø40x40.5cm S50 ref. 54445

TABLE TOP - SOBRE