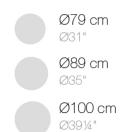

#### Description

Weight: 3.24 Kg

GATSBY Mesa Base Redonda Ø40x40.5cm S50 GATSBY Round Base Table Ø40x40.5cm S50 ref. 54445

TABLE TOP - SOBRE