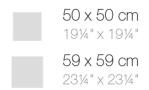

#### Description

Weight: 4.3 Kg

GATSBY Mesa Base Cuadrada 35x35x40cm S30 GATSBY Square Base Table 35x35x40cm S30 ref. 54446

TABLE TOP - SOBRE