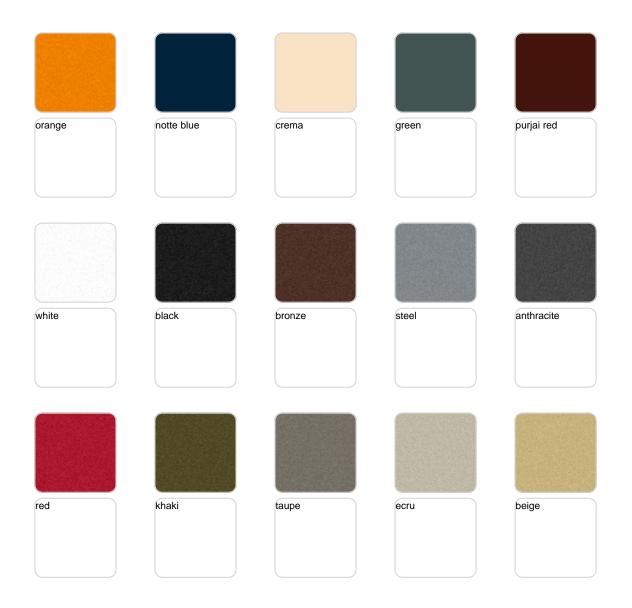

Products / Low Tables / Gatsby Base 35x35x40cm S30

## Gatsby base 35x35x40cm s30

by Ramón Esteve

The Gatsby collection, designed by <u>Ramón Esteve</u> for <u>Vondom</u>, recalls the Art Déco lighting. Those crazy twenties. "Something new, extraordinary, beautiful, simple but sophisticatedly designed" said Francis Scott Fitzgerald about his aims for the novel he was about to write. The Great Gatsby was born in an age of prosperity, parties and excess. They called it "the American Dream".



## **VOUDOM**

### Info

#### Description

Weight: 4.3 Kg



GATSBY Mesa Base Cuadrada 35x35x40cm S30 GATSBY Square Base Table 35x35x40cm S30 ref. 54446

TABLE TOP - SOBRE



# **VOUDOM**

### **Finishes**

#### finishes

#### BASIC Ref. 54446



Matt Polyethylene