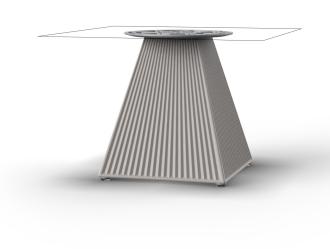

Products / Low Tables / Gatsby Base 35x35x40cm S30

## Gatsby base 35x35x40cm s30

by Ramón Esteve

The Gatsby collection, designed by <u>Ramón Esteve</u> for <u>Vondom</u>, recalls the Art Déco lighting. Those crazy twenties. "Something new, extraordinary, beautiful, simple but sophisticatedly designed" said Francis Scott Fitzgerald about his aims for the novel he was about to write. The Great Gatsby was born in an age of prosperity, parties and excess. They called it "the American Dream".

#### Description

Weight: 4.3 Kg

GATSBY Mesa Base Cuadrada 35x35x40cm S30 GATSBY Square Base Table 35x35x40cm S30 ref. 54446

TABLE TOP - SOBRE