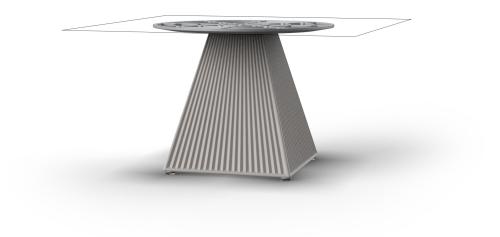

## Gatsby base 35x35x40cm s50 by Ramón Esteve

The Gatsby collection, designed by <u>Ramón Esteve</u> for <u>Vondom</u>, recalls the Art Déco lighting. Those crazy twenties. "Something new, extraordinary, beautiful, simple but sophisticatedly designed" said Francis Scott Fitzgerald about his aims for the novel he was about to write. The Great Gatsby was born in an age of prosperity, parties and excess. They called it "the American Dream".