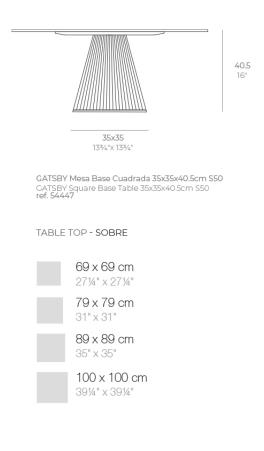

### **Finishes**

| finishes            |            |        |       |            |
|---------------------|------------|--------|-------|------------|
| BASIC<br>Ref. 54447 |            |        |       |            |
|                     |            |        |       |            |
| orange              | notte blue | crema  | green | purjai red |
|                     |            |        |       |            |
| white               | black      | bronze | steel | anthracite |
|                     |            |        |       |            |
| red                 | khaki      | taupe  | ecru  | beige      |