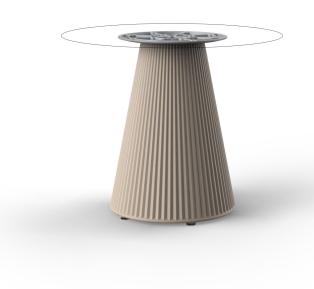

Products / Low Tables / Gatsby Base ø35x50cm S30

# Gatsby base ø35x50cm s30

#### by Ramón Esteve

The Gatsby collection, elegantly designed by <u>Ramón Esteve</u> for <u>Vondom</u>, embodies the essence of Art Deco-inspired outdoor living. Influenced by the lavish parties and opulent lifestyle of the Roaring Twenties, this collection embodies a blend of modernity and timeless sophistication.

"Something new, extraordinary, beautiful, simple but sophisticatedly designed" said Francis Scott Fitzgerald of his goals for the novel he was about to write, The Great Gatsby was born in a time of prosperity, parties and excess. It was called "The American Dream".





## Info

### Description

Weight: 3.2 Kg



GATSBY Mesa Base Redonda Ø35x50cm S30 GATSBY Round Base Table Ø35x50cm S30 ref. 54448

TABLE TOP - SOBRE





### **Finishes**

#### finishes

#### BASIC Ref. 54448



Matt Polyethylene



## **Ambients**