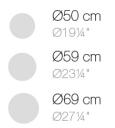

# Gatsby base ø35x50cm s30

### Description

Weight: 3.2 Kg

GATSBY Mesa Base Redonda Ø35x50cm S30 GATSBY Round Base Table Ø35x50cm S30 ref. 54448

TABLE TOP - SOBRE