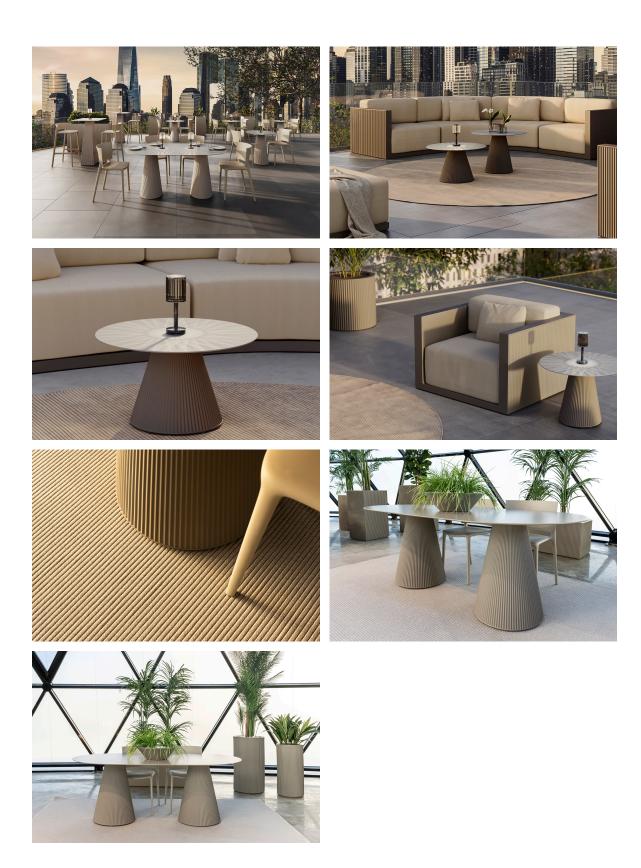

#### by Ramón Esteve

The Gatsby collection, elegantly designed by <u>Ramón Esteve</u> for <u>Vondom</u>, embodies the essence of Art Deco-inspired outdoor living. Influenced by the lavish parties and opulent lifestyle of the Roaring Twenties, this collection embodies a blend of modernity and timeless sophistication.

### Description

Weight: 3.2 Kg

GATSBY Mesa Base Redonda Ø35x50cm S30 GATSBY Round Base Table Ø35x50cm S30 ref. 54448

TABLE TOP - SOBRE

## **Ambients**