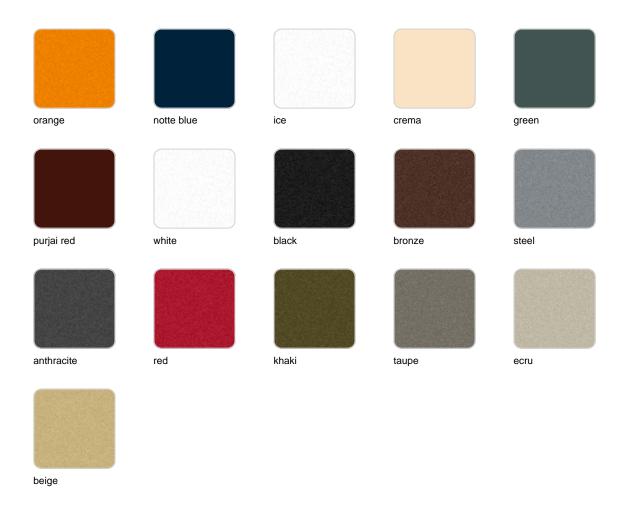

### by Ramón Esteve

The Gatsby collection, elegantly designed by <u>Ramón Esteve</u> for <u>Vondom</u>, embodies the essence of Art Deco-inspired outdoor living. Influenced by the lavish parties and opulent lifestyle of the Roaring Twenties, this collection embodies a blend of modernity and timeless sophistication.

"Something new, extraordinary, beautiful, simple but sophisticatedly designed" said Francis Scott Fitzgerald of his goals for the novel he was about to write, The Great Gatsby was born in a time of prosperity, parties and excess. It was called "The American Dream".





## Info

### Description

Weight: 3.2 Kg



GATSBY Mesa Base Redonda Ø35x50cm S30 GATSBY Round Base Table Ø35x50cm S30 ref. 54448

TABLE TOP - SOBRE





### **Finishes**

#### finishes

#### BASIC Ref. 54448



Matt Polyethylene



## **Ambients**