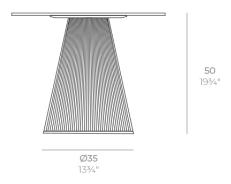

# Gatsby base ø35x50cm s30

### Description

Weight: 3.2 Kg

GATSBY Mesa Base Redonda Ø35x50cm S30 GATSBY Round Base Table Ø35x50cm S30 ref. 54448

TABLE TOP - SOBRE