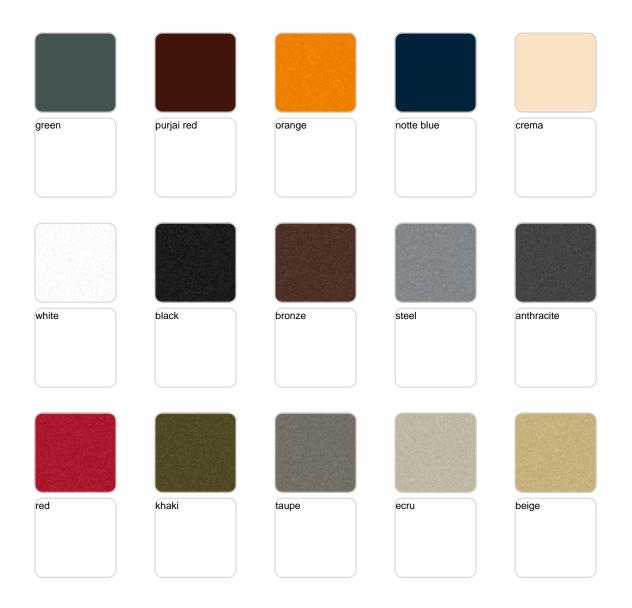

Products / Low Tables / Gatsby Base 30x30x50cm S50

# Gatsby base 30x30x50cm s50

by Ramón Esteve

The Gatsby collection, designed by <u>Ramón Esteve</u> for <u>Vondom</u>, recalls the Art Déco lighting. Those crazy twenties. "Something new, extraordinary, beautiful, simple but sophisticatedly designed" said Francis Scott Fitzgerald about his aims for the novel he was about to write. The Great Gatsby was born in an age of prosperity, parties and excess. They called it "the American Dream".





## Info

### Description

Weight: 4.4 Kg



GATSBY Mesa Base Cuadrada 30x30x50.5cm S50 GATSBY Square Base Table 30x30x50.5cm S50 ref. 54451

TABLE TOP - SOBRE



## **VOUDOM**

## **Finishes**

#### finishes

#### BASIC Ref. 54451



Matt Polyethylene