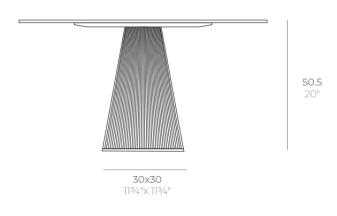

### Description

Weight: 4.4 Kg

GATSBY Mesa Base Cuadrada 30x30x50.5cm S50 GATSBY Square Base Table 30x30x50.5cm S50 ref. 54451

TABLE TOP - SOBRE