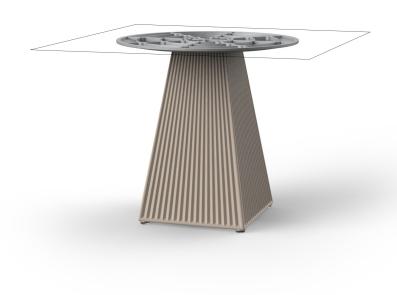

# Gatsby base 30x30x50cm s50

by Ramón Esteve

The Gatsby collection, designed by <u>Ramón Esteve</u> for <u>Vondom</u>, recalls the Art Déco lighting. Those crazy twenties. "Something new, extraordinary, beautiful, simple but sophisticatedly designed" said Francis Scott Fitzgerald about his aims for the novel he was about to write. The Great Gatsby was born in an age of prosperity, parties and excess. They called it "the American Dream".

### Description

Weight: 4.4 Kg

GATSBY Mesa Base Cuadrada 30x30x50.5cm S50 GATSBY Square Base Table 30x30x50.5cm S50 ref. 54451

TABLE TOP - SOBRE