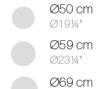

### Description

Weight: 4.2 Kg

GATSBY Mesa Base Redonda Ø35x73cm S30 GATSBY Round Base Table Ø35x73cm S30 ref. 54452

TABLE TOP - SOBRE

Ø271/4"