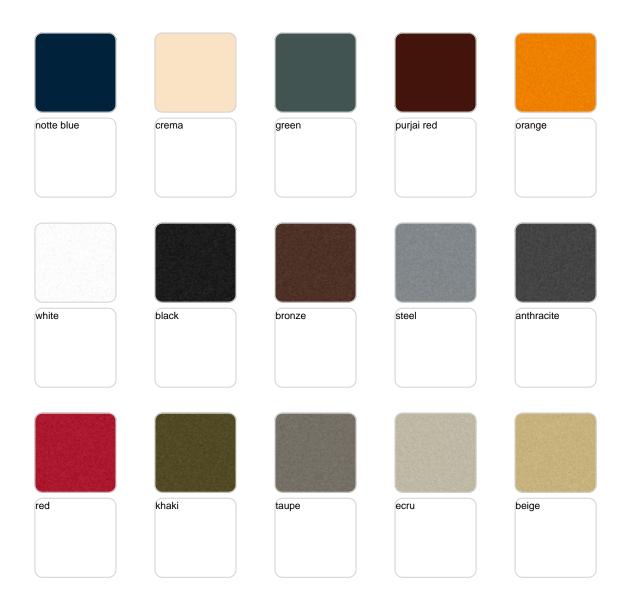

Products / Dining Tables / Gatsby Base ø35x73cm S30

# Gatsby base ø35x73cm s30

by Ramón Esteve

The Gatsby collection, designed by <u>Ramón Esteve</u> for <u>Vondom</u>, recalls the Art Déco lighting. Those crazy twenties. "Something new, extraordinary, beautiful, simple but sophisticatedly designed" said Francis Scott Fitzgerald about his aims for the novel he was about to write. The Great Gatsby was born in an age of prosperity, parties and excess. They called it "the American Dream".





## Info

### Description

Weight: 4.2 Kg



GATSBY Mesa Base Redonda Ø35x73cm S30 GATSBY Round Base Table Ø35x73cm S30 ref. 54452

TABLE TOP - SOBRE



Ø271/4"

# **VOUDOM**

### **Finishes**

#### finishes

#### BASIC Ref. 54452



Matt Polyethylene