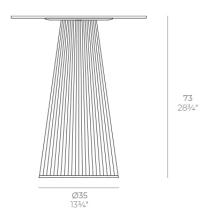

### Description

Weight: 4.2 Kg

GATSBY Mesa Base Redonda Ø35x73cm S30 GATSBY Round Base Table Ø35x73cm S30 ref. 54452

TABLE TOP - SOBRE

Ø271/4"