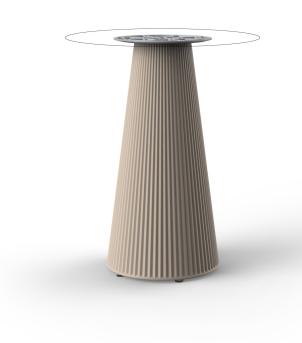

# Gatsby base ø35x73cm s30

by Ramón Esteve

The Gatsby collection, designed by <u>Ramón Esteve</u> for <u>Vondom</u>, recalls the Art Déco lighting. Those crazy twenties. "Something new, extraordinary, beautiful, simple but sophisticatedly designed" said Francis Scott Fitzgerald about his aims for the novel he was about to write. The Great Gatsby was born in an age of prosperity, parties and excess. They called it "the American Dream".

### Description

Weight: 4.2 Kg

GATSBY Mesa Base Redonda Ø35x73cm S30 GATSBY Round Base Table Ø35x73cm S30 ref. 54452

TABLE TOP - SOBRE

Ø271/4"