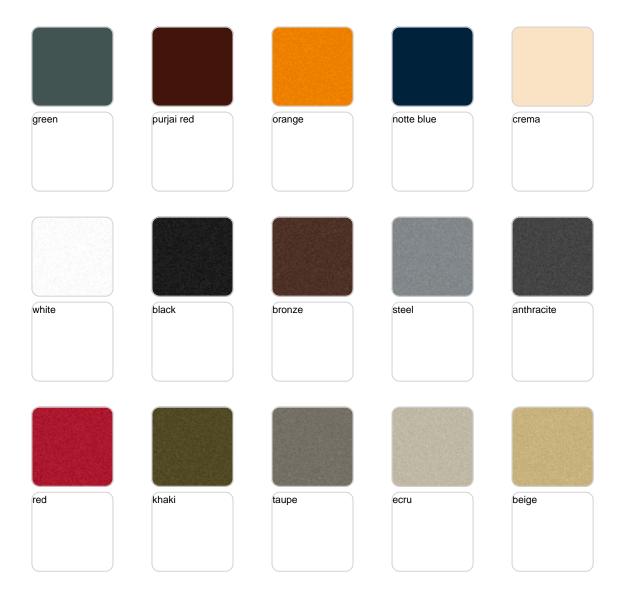

Products / Dining Tables / Gatsby Base ø35x73cm S50

## Gatsby base ø35x73cm s50

by Ramón Esteve

The Gatsby collection, designed by <u>Ramón Esteve</u> for <u>Vondom</u>, recalls the Art Déco lighting. Those crazy twenties. "Something new, extraordinary, beautiful, simple but sophisticatedly designed" said Francis Scott Fitzgerald about his aims for the novel he was about to write. The Great Gatsby was born in an age of prosperity, parties and excess. They called it "the American Dream".





## Info

## Description

Weight: 6.75 Kg



# **VOUDOM**

### **Finishes**

#### finishes

#### BASIC Ref. 54453



Matt Polyethylene