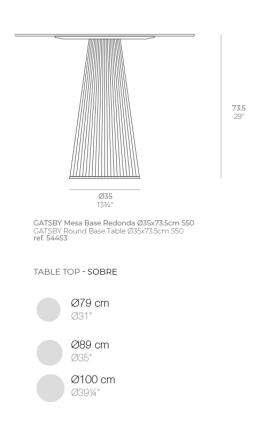

## Gatsby base ø35x73cm s50

by Ramón Esteve

The Gatsby collection, designed by <u>Ramón Esteve</u> for <u>Vondom</u>, recalls the Art Déco lighting. Those crazy twenties. "Something new, extraordinary, beautiful, simple but sophisticatedly designed" said Francis Scott Fitzgerald about his aims for the novel he was about to write. The Great Gatsby was born in an age of prosperity, parties and excess. They called it "the American Dream".

## Description

Weight: 6.75 Kg

#### BASIC Ref. 54453

Matt Polyethylene