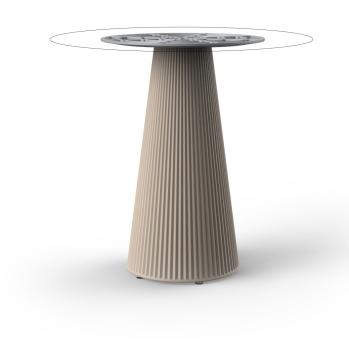

## Gatsby base ø35x73cm s50

by Ramón Esteve

The Gatsby collection, designed by <u>Ramón Esteve</u> for <u>Vondom</u>, recalls the Art Déco lighting. Those crazy twenties. "Something new, extraordinary, beautiful, simple but sophisticatedly designed" said Francis Scott Fitzgerald about his aims for the novel he was about to write. The Great Gatsby was born in an age of prosperity, parties and excess. They called it "the American Dream".