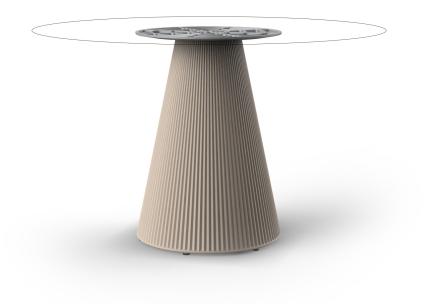

## Gatsby base Ø50x73cm s50 by Ramón Esteve

The Gatsby collection, designed by <u>Ramón Esteve</u> for <u>Vondom</u>, recalls the Art Déco lighting. Those crazy twenties. "Something new, extraordinary, beautiful, simple but sophisticatedly designed" said Francis Scott Fitzgerald about his aims for the novel he was about to write. The Great Gatsby was born in an age of prosperity, parties and excess. They called it "the American Dream".