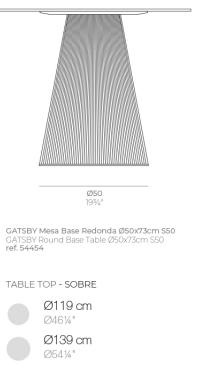

Products / Dining Tables / Gatsby Base ø50x73cm S50

## Gatsby base Ø50x73cm s50 by Ramón Esteve

The Gatsby collection, designed by <u>Ramón Esteve</u> for <u>Vondom</u>, recalls the Art Déco lighting. Those crazy twenties. "Something new, extraordinary, beautiful, simple but sophisticatedly designed" said Francis Scott Fitzgerald about his aims for the novel he was about to write. The Great Gatsby was born in an age of prosperity, parties and excess. They called it "the American Dream".



# **VOИDOM**

## Info

### Description

#### Weight: 6.3 Kg



**73** 28³⁄4"

Ø149 cm Ø58¼"

## **VOИDOM**

### **Finishes**

| finishes            |       |            |        |            |
|---------------------|-------|------------|--------|------------|
| BASIC<br>Ref. 54454 |       |            |        |            |
|                     |       |            |        |            |
| crema               | green | purjai red | orange | notte blue |
|                     |       |            |        |            |
| white               | black | bronze     | steel  | anthracite |
| red                 | khaki | fauna      |        | beige      |
| ied                 | KHƏKI | taupe      | ecru   | neiße      |

Matt Polyethylene

## **VOИDOM**