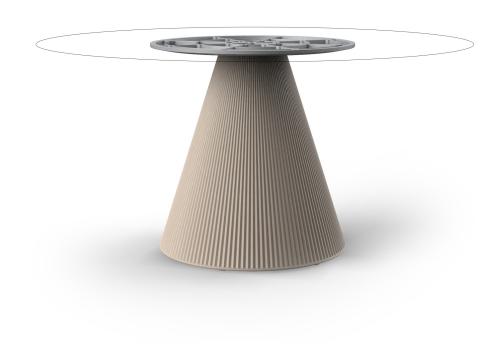

## Gatsby base ø65x73cm s70

by Ramón Esteve

The Gatsby collection, designed by <u>Ramón Esteve</u> for <u>Vondom</u>, recalls the Art Déco lighting. Those crazy twenties. "Something new, extraordinary, beautiful, simple but sophisticatedly designed" said Francis Scott Fitzgerald about his aims for the novel he was about to write. The Great Gatsby was born in an age of prosperity, parties and excess. They called it "the American Dream".