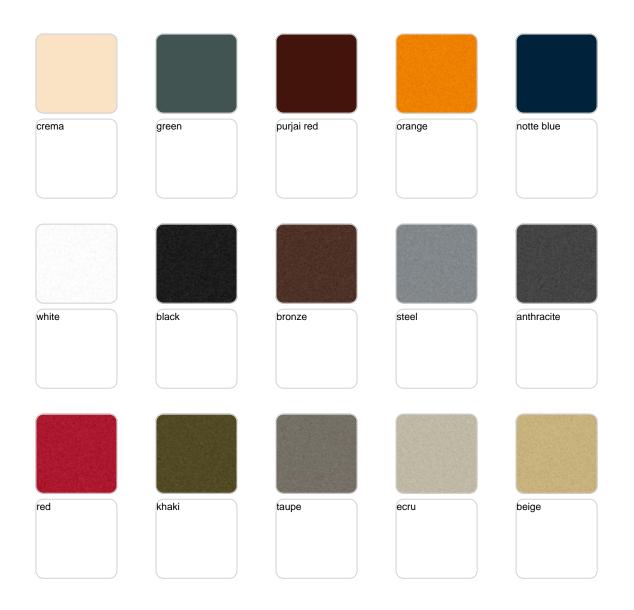

Products / Dining Tables / Gatsby Base ø65x73cm S70

## Gatsby base ø65x73cm s70

by Ramón Esteve

The Gatsby collection, designed by <u>Ramón Esteve</u> for <u>Vondom</u>, recalls the Art Déco lighting. Those crazy twenties. "Something new, extraordinary, beautiful, simple but sophisticatedly designed" said Francis Scott Fitzgerald about his aims for the novel he was about to write. The Great Gatsby was born in an age of prosperity, parties and excess. They called it "the American Dream".





## Info

### Description

Weight: 8 Kg



# **VOUDOM**

### **Finishes**

#### finishes

#### BASIC Ref. 54455



Matt Polyethylene