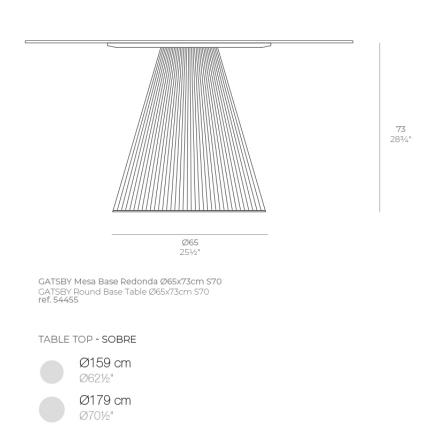

Products / Dining Tables / Gatsby Base ø65x73cm S70

### Description

Weight: 8 Kg