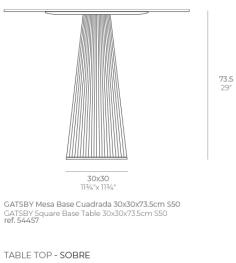

Products / Dining Tables / Gatsby Base 30x30x73cm S50

## Gatsby base 30x30x73cm s50 by Ramón Esteve

The Gatsby collection, designed by <u>Ramón Esteve</u> for <u>Vondom</u>, recalls the Art Déco lighting. Those crazy twenties. "Something new, extraordinary, beautiful, simple but sophisticatedly designed" said Francis Scott Fitzgerald about his aims for the novel he was about to write. The Great Gatsby was born in an age of prosperity, parties and excess. They called it "the American Dream".