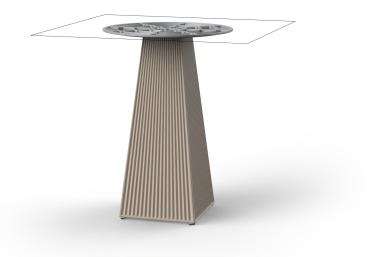

## Gatsby base 30x30x73cm s50 by Ramón Esteve

The Gatsby collection, designed by <u>Ramón Esteve</u> for <u>Vondom</u>, recalls the Art Déco lighting. Those crazy twenties. "Something new, extraordinary, beautiful, simple but sophisticatedly designed" said Francis Scott Fitzgerald about his aims for the novel he was about to write. The Great Gatsby was born in an age of prosperity, parties and excess. They called it "the American Dream".