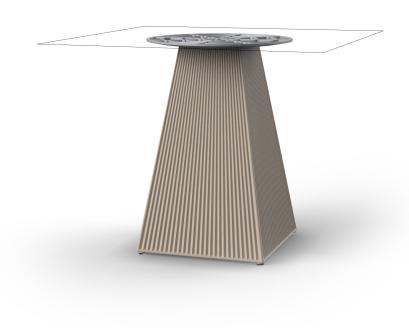

# Gatsby base 45x45x73cm s50

by Ramón Esteve

The Gatsby collection, designed by <u>Ramón Esteve</u> for <u>Vondom</u>, recalls the Art Déco lighting. Those crazy twenties. "Something new, extraordinary, beautiful, simple but sophisticatedly designed" said Francis Scott Fitzgerald about his aims for the novel he was about to write. The Great Gatsby was born in an age of prosperity, parties and excess. They called it "the American Dream".