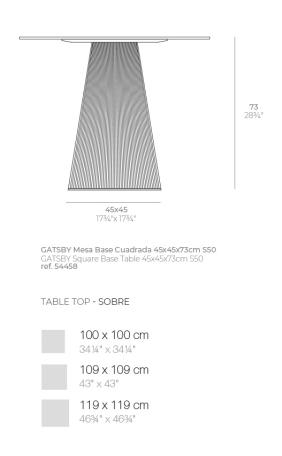

# Gatsby base 45x45x73cm s50

by Ramón Esteve

The Gatsby collection, designed by <u>Ramón Esteve</u> for <u>Vondom</u>, recalls the Art Déco lighting. Those crazy twenties. "Something new, extraordinary, beautiful, simple but sophisticatedly designed" said Francis Scott Fitzgerald about his aims for the novel he was about to write. The Great Gatsby was born in an age of prosperity, parties and excess. They called it "the American Dream".

### Description

Weight: 9.5 Kg