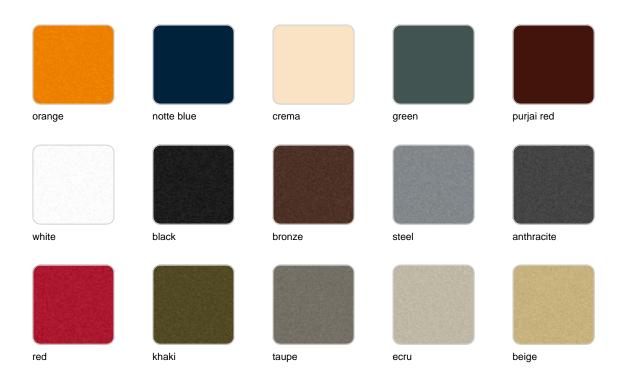

Products / Dining Tables / Gatsby Base 45x45x73cm S50

# Gatsby base 45x45x73cm s50

by Ramón Esteve

The Gatsby collection, designed by <u>Ramón Esteve</u> for <u>Vondom</u>, recalls the Art Déco lighting. Those crazy twenties. "Something new, extraordinary, beautiful, simple but sophisticatedly designed" said Francis Scott Fitzgerald about his aims for the novel he was about to write. The Great Gatsby was born in an age of prosperity, parties and excess. They called it "the American Dream".





## Info

### Description

Weight: 9.5 Kg



# **VOUDOM**

## **Finishes**

### finishes

#### BASIC Ref. 54458



Matt Polyethylene