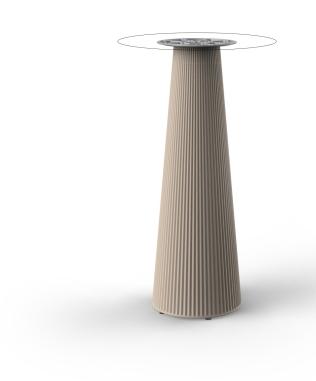

## Gatsby base ø35x105cm s30

by Ramón Esteve

The Gatsby collection, designed by <u>Ramón Esteve</u> for <u>Vondom</u>, recalls the Art Déco lighting. Those crazy twenties. "Something new, extraordinary, beautiful, simple but sophisticatedly designed" said Francis Scott Fitzgerald about his aims for the novel he was about to write. The Great Gatsby was born in an age of prosperity, parties and excess. They called it "the American Dream".

## Description

Weight: 6 Kg

GATSBY Mesa Base Redonda Ø35x105cm S30 GATSBY Round Base Table Ø35x105cm S30 ref. 54460

TABLE TOP - SOBRE

Ø50 cm Ø19¼"

Ø59 cm Ø231/4"

Ø69 cm Ø271/4"