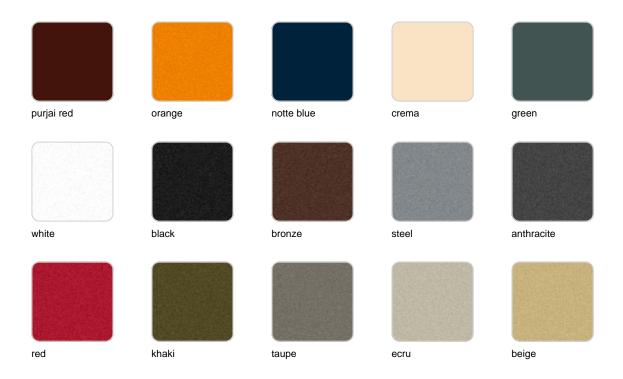

Products / High Tables / Gatsby Base ø35x105cm S30

## Gatsby base ø35x105cm s30

by Ramón Esteve

The Gatsby collection, designed by <u>Ramón Esteve</u> for <u>Vondom</u>, recalls the Art Déco lighting. Those crazy twenties. "Something new, extraordinary, beautiful, simple but sophisticatedly designed" said Francis Scott Fitzgerald about his aims for the novel he was about to write. The Great Gatsby was born in an age of prosperity, parties and excess. They called it "the American Dream".





## Info

## Description

Weight: 6 Kg



GATSBY Mesa Base Redonda Ø35x105cm S30 GATSBY Round Base Table Ø35x105cm S30 ref. 54460

TABLE TOP - SOBRE

Ø50 cm Ø19¼"

Ø59 cm Ø231/4"

Ø69 cm Ø271/4"

# **VOUDOM**

## **Finishes**

#### finishes

#### BASIC Ref. 54460



Matt Polyethylene