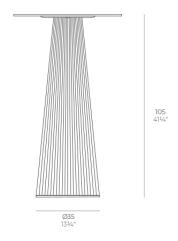

## Description

Weight: 6 Kg

GATSBY Mesa Base Redonda Ø35x105cm S30 GATSBY Round Base Table Ø35x105cm S30 ref. 54460

TABLE TOP - SOBRE

Ø50 cm Ø19¼"

Ø59 cm Ø231/4"

Ø69 cm Ø271/4"