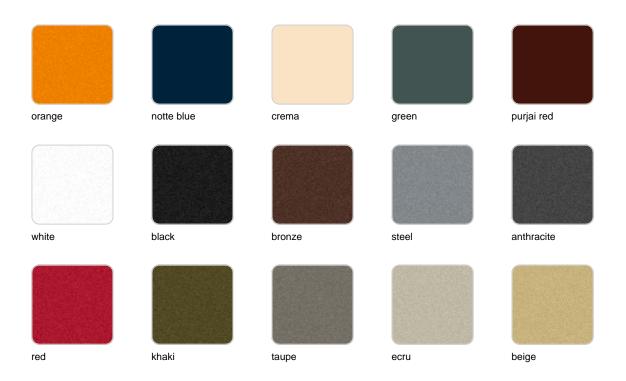

Products / High Tables / Gatsby Base ø35x105cm S50

## Gatsby base ø35x105cm s50

by Ramón Esteve

The Gatsby collection, designed by <u>Ramón Esteve</u> for <u>Vondom</u>, recalls the Art Déco lighting. Those crazy twenties. "Something new, extraordinary, beautiful, simple but sophisticatedly designed" said Francis Scott Fitzgerald about his aims for the novel he was about to write. The Great Gatsby was born in an age of prosperity, parties and excess. They called it "the American Dream".





## Info

## Description

Weight: 9.1 Kg



Ø79 cm Ø31"

# **VOUDOM**

## **Finishes**

#### finishes

#### BASIC Ref. 54461



Matt Polyethylene