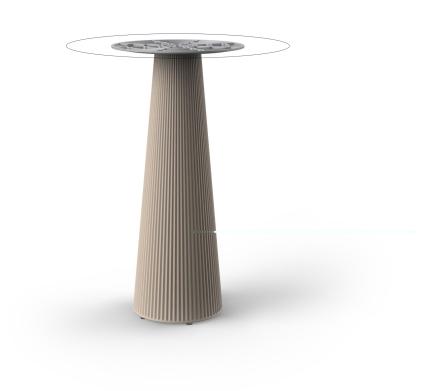

## Gatsby base ø35x105cm s50

by Ramón Esteve

The Gatsby collection, designed by <u>Ramón Esteve</u> for <u>Vondom</u>, recalls the Art Déco lighting. Those crazy twenties. "Something new, extraordinary, beautiful, simple but sophisticatedly designed" said Francis Scott Fitzgerald about his aims for the novel he was about to write. The Great Gatsby was born in an age of prosperity, parties and excess. They called it "the American Dream".

## Description

Weight: 9.1 Kg

Ø79 cm Ø31"