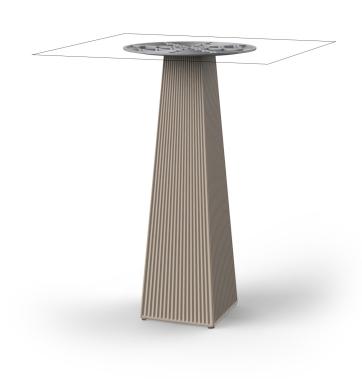

# Gatsby base 30x30x105cm s50

by Ramón Esteve

The Gatsby collection, designed by <u>Ramón Esteve</u> for <u>Vondom</u>, recalls the Art Déco lighting. Those crazy twenties. "Something new, extraordinary, beautiful, simple but sophisticatedly designed" said Francis Scott Fitzgerald about his aims for the novel he was about to write. The Great Gatsby was born in an age of prosperity, parties and excess. They called it "the American Dream".