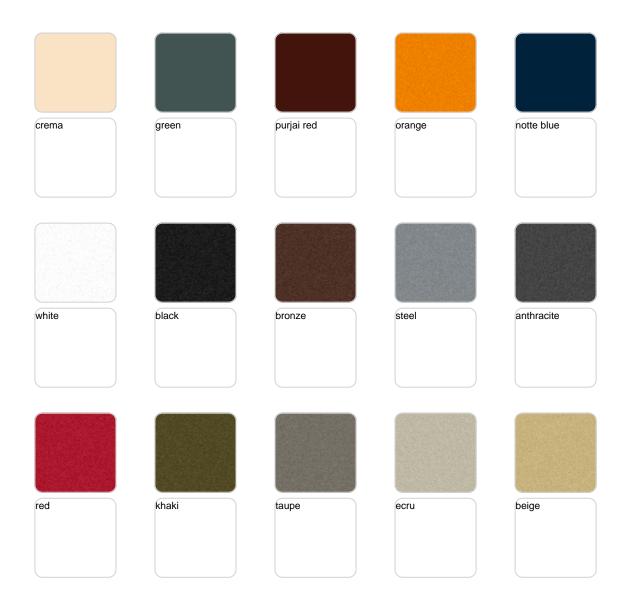

Products / High Tables / Gatsby Base 30x30x105cm S50

# Gatsby base 30x30x105cm s50

by Ramón Esteve

The Gatsby collection, designed by <u>Ramón Esteve</u> for <u>Vondom</u>, recalls the Art Déco lighting. Those crazy twenties. "Something new, extraordinary, beautiful, simple but sophisticatedly designed" said Francis Scott Fitzgerald about his aims for the novel he was about to write. The Great Gatsby was born in an age of prosperity, parties and excess. They called it "the American Dream".





## Info

## Description

Weight: 8.4 Kg



# **VOUDOM**

## **Finishes**

#### finishes

#### BASIC Ref. 54463



Matt Polyethylene