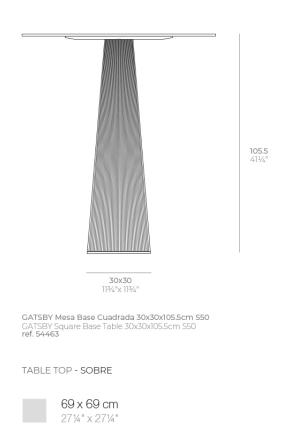

# Gatsby base 30x30x105cm s50

by Ramón Esteve

The Gatsby collection, designed by <u>Ramón Esteve</u> for <u>Vondom</u>, recalls the Art Déco lighting. Those crazy twenties. "Something new, extraordinary, beautiful, simple but sophisticatedly designed" said Francis Scott Fitzgerald about his aims for the novel he was about to write. The Great Gatsby was born in an age of prosperity, parties and excess. They called it "the American Dream".

## Description

Weight: 8.4 Kg

#### BASIC Ref. 54463

Matt Polyethylene