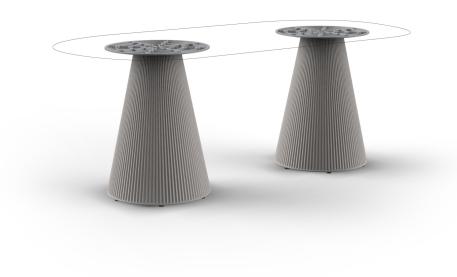

## Gatsby doble\_base ø50x73cm s50

by Ramón Esteve

The Gatsby collection, designed by <u>Ramón Esteve</u> for <u>Vondom</u>, recalls the Art Déco lighting. Those crazy twenties. "Something new, extraordinary, beautiful, simple but sophisticatedly designed" said Francis Scott Fitzgerald about his aims for the novel he was about to write. The Great Gatsby was born in an age of prosperity, parties and excess. They called it "the American Dream".