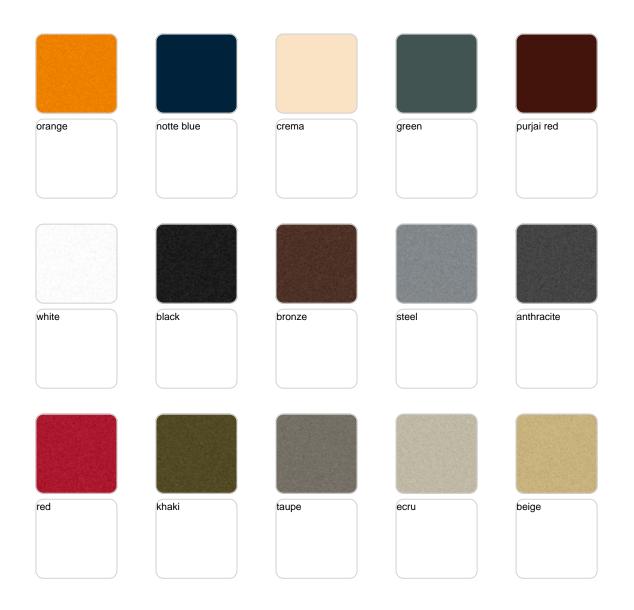

Products / Dining Tables / Gatsby Doble\_base ø50x73cm S50

## Gatsby doble\_base ø50x73cm s50

by Ramón Esteve

The Gatsby collection, designed by <u>Ramón Esteve</u> for <u>Vondom</u>, recalls the Art Déco lighting. Those crazy twenties. "Something new, extraordinary, beautiful, simple but sophisticatedly designed" said Francis Scott Fitzgerald about his aims for the novel he was about to write. The Great Gatsby was born in an age of prosperity, parties and excess. They called it "the American Dream".





## Info

## Description

Weight: 12.6 Kg



# **VOUDOM**

## **Finishes**

#### finishes

#### BASIC Ref. 54466



Matt Polyethylene