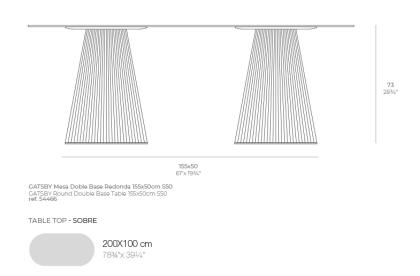

Products / Dining Tables / Gatsby Doble\_base ø50x73cm S50

## Gatsby doble\_base ø50x73cm s50

by Ramón Esteve

The Gatsby collection, designed by <u>Ramón Esteve</u> for <u>Vondom</u>, recalls the Art Déco lighting. Those crazy twenties. "Something new, extraordinary, beautiful, simple but sophisticatedly designed" said Francis Scott Fitzgerald about his aims for the novel he was about to write. The Great Gatsby was born in an age of prosperity, parties and excess. They called it "the American Dream".





## Info

## Description

Weight: 12.6 Kg



# **VOUDOM**

## **Finishes**

#### finishes

#### BASIC Ref. 54466



Matt Polyethylene