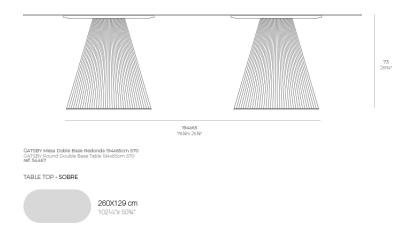

Products / Dining Tables / Gatsby Doble\_base ø65x73cm S70

# Gatsby doble\_base Ø65x73cm s70 by Ramón Esteve

The Gatsby collection, designed by <u>Ramón Esteve</u> for <u>Vondom</u>, recalls the Art Déco lighting. Those crazy twenties. "Something new, extraordinary, beautiful, simple but sophisticatedly designed" said Francis Scott Fitzgerald about his aims for the novel he was about to write. The Great Gatsby was born in an age of prosperity, parties and excess. They called it "the American Dream".