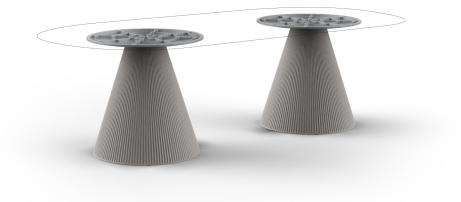

# Gatsby doble\_base Ø65x73cm s70 by Ramón Esteve

The Gatsby collection, designed by <u>Ramón Esteve</u> for <u>Vondom</u>, recalls the Art Déco lighting. Those crazy twenties. "Something new, extraordinary, beautiful, simple but sophisticatedly designed" said Francis Scott Fitzgerald about his aims for the novel he was about to write. The Great Gatsby was born in an age of prosperity, parties and excess. They called it "the American Dream".