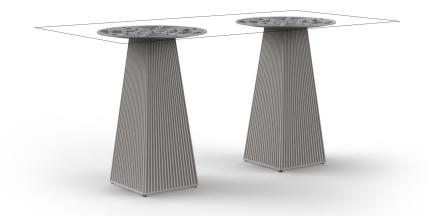

## Gatsby doble bas 30x30x73cms50 by Ramón Esteve

The Gatsby collection, designed by <u>Ramón Esteve</u> for <u>Vondom</u>, recalls the Art Déco lighting. Those crazy twenties. "Something new, extraordinary, beautiful, simple but sophisticatedly designed" said Francis Scott Fitzgerald about his aims for the novel he was about to write. The Great Gatsby was born in an age of prosperity, parties and excess. They called it "the American Dream".

#### Weight: 12 Kg

GATSBY Mesa Doble Base Cuadrada 109x30cm S50 GATSBY Square Double Base Table 109x30cm S50 ref. 54469

TABLE TOP - SOBRE