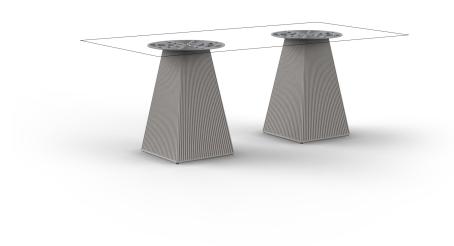

# Gatsby doble\_bas 45x45x73cms50

by Ramón Esteve

The Gatsby collection, designed by <u>Ramón Esteve</u> for <u>Vondom</u>, recalls the Art Déco lighting. Those crazy twenties. "Something new, extraordinary, beautiful, simple but sophisticatedly designed" said Francis Scott Fitzgerald about his aims for the novel he was about to write. The Great Gatsby was born in an age of prosperity, parties and excess. They called it "the American Dream".