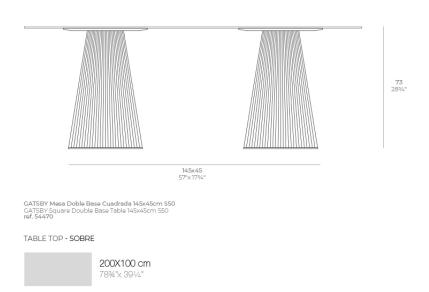

Products / Dining Tables / Gatsby Doble\_bas 45x45x73cms50

# Gatsby doble\_bas 45x45x73cms50

by Ramón Esteve

The Gatsby collection, designed by <u>Ramón Esteve</u> for <u>Vondom</u>, recalls the Art Déco lighting. Those crazy twenties. "Something new, extraordinary, beautiful, simple but sophisticatedly designed" said Francis Scott Fitzgerald about his aims for the novel he was about to write. The Great Gatsby was born in an age of prosperity, parties and excess. They called it "the American Dream".





## Info

## Description

Weight: 19 Kg



## **VOUDOM**

## **Finishes**

#### finishes

#### BASIC Ref. 54470



Matt Polyethylene