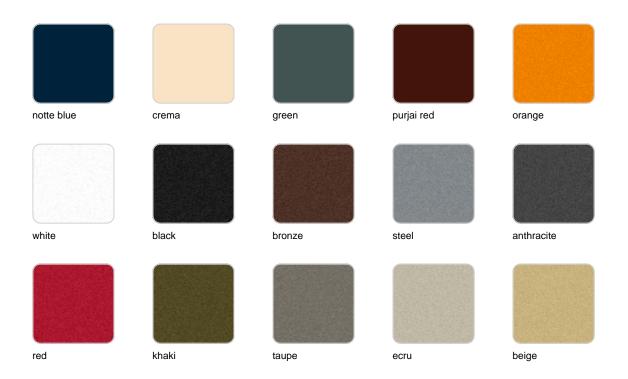

Products / Dining Tables / Gatsby Doble\_bas 45x45x73cms50

# Gatsby doble\_bas 45x45x73cms50

by Ramón Esteve

The Gatsby collection, designed by <u>Ramón Esteve</u> for <u>Vondom</u>, recalls the Art Déco lighting. Those crazy twenties. "Something new, extraordinary, beautiful, simple but sophisticatedly designed" said Francis Scott Fitzgerald about his aims for the novel he was about to write. The Great Gatsby was born in an age of prosperity, parties and excess. They called it "the American Dream".





## Info

## Description

Weight: 19 Kg



## **VOUDOM**

## **Finishes**

#### finishes

#### BASIC Ref. 54470



Matt Polyethylene