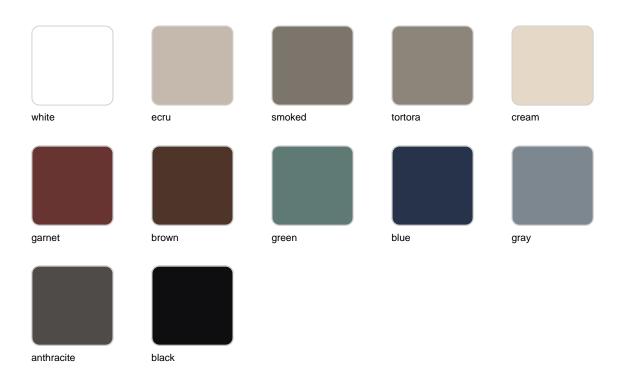

vident in the aluminum profiles and the "deployé" weave technique, setting a new standard for luxury outdoor furniture.

This collection includes a <u>modular sofa</u>, <u>armchair</u>, <u>lounger</u>, <u>side table</u>, <u>lamp</u>, <u>coffee table</u>, high table, <u>chairs</u> and <u>room divider</u>, each piece crafted in Europe to enhance outdoor spaces with elegance and comfort.





### Info

### Description

Designer lamp. The deployed mesh is made from aluminum, and the inner lighting is made out of polyethylene resin manufactured by rotational molding. Suitable for an interior and an outdoor use. Available in various finishes.

Weight: 7.29 Kg



THE FACTORY Lámpara 27 x 27 x 92
THE FACTORY Puff S 103/4 x 103/4 x 361/4"

### **Finishes**

### lighting

### WHITE LED Ref. 54615W



White internally lit unit with LED technology. Available only in matte ice white finish.

#### RGBW LED Ref. 54615L





Unit with internal lighting with RGBW LED technology and remote control unit for switching colors. Available only in matte ice white finish. Remote control included.

#### RGBW LED DMX Ref. 54615D



Unit with internal lighting with RGBW LED technology and remote control unit for switching colors. Also controlLED by DMX-1024 (wireless), enabling communication between one or more products simultaneously via the DMX transmitter (not included). There are two options to choose from: Professional XLR DMX and Home WIFI DMX. (Remote control included). Optional battery



#### RGBW LED BATTERY Ref. 54615Y



Unit with internal lighting with battery-powered RGBW LED technology.