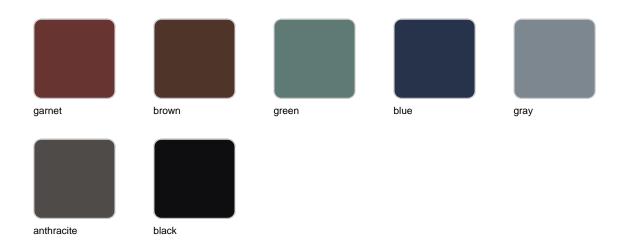

### **Finishes**

### lighting

### WHITE LED Ref. 54615W

White internally lit unit with LED technology. Available only in matte ice white finish.