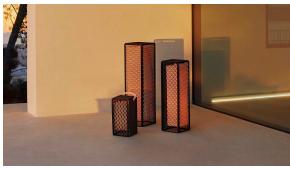

# The factory lamp m

by Ramón Esteve

The Factory collection, designed by <u>Ramón Esteve</u> for <u>Vondom</u>, epitomizes the intersection of cutting-edge design and enduring functionality. Ramón Esteve's meticulous attention to detail is evident in the aluminum profiles and the "deployé" weave technique, setting a new standard for luxury outdoor furniture.

### Description

Designer lamp. The deployed mesh is made from aluminum, and the inner lighting is made out of polyethylene resin manufactured by rotational molding. Suitable for an interior and an outdoor use. Available in various finishes.

Weight: 7.29 Kg

THE FACTORY Lámpara 27 x 27 x 92
THE FACTORY Puff S 103/4 x 103/4 x 361/4"