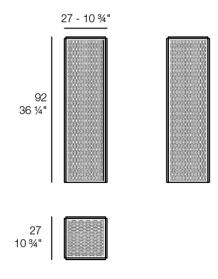

Weight: 7.29 Kg

THE FACTORY Lámpara 27 x 27 x 92
THE FACTORY Puff S 103/4 x 103/4 x 361/4"