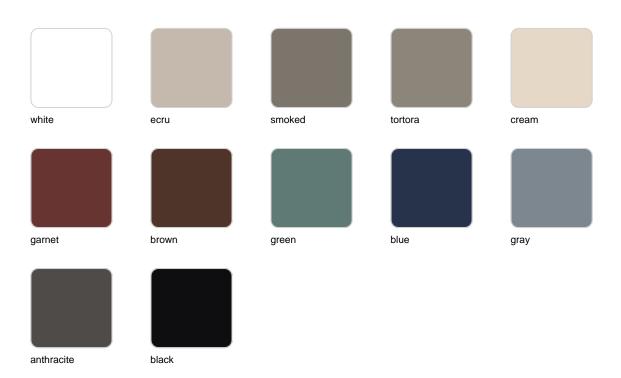

ted in Europe to enhance outdoor spaces with elegance and comfort.





### Info

### Description

Designer lamp. The deployed mesh is made from aluminum, and the inner lighting is made out of polyethylene resin manufactured by rotational molding. Suitable for an interior and an outdoor use. Available in various finishes.

Weight: 7.29 Kg



THE FACTORY Lámpara 27 x 27 x 92
THE FACTORY Puff S 103/4 x 103/4 x 361/4"

### **Finishes**

### lighting

### WHITE LED Ref. 54615W



White internally lit unit with LED technology. Available only in matte ice white finish.

#### RGBW LED Ref. 54615L





Unit with internal lighting with RGBW LED technology and remote control unit for switching colors. Available only in matte ice white finish. Remote control included.

#### RGBW LED DMX Ref. 54615D



Unit with internal lighting with RGBW LED technology and remote control unit for switching colors. Also controlLED by DMX-1024 (wireless), enabling communication between one or more products simultaneously via the DMX transmitter (not included). There are two options to choose from: Professional XLR DMX and Home WIFI DMX. (Remote control included). Optional battery



#### RGBW LED BATTERY Ref. 54615Y



Unit with internal lighting with battery-powered RGBW LED technology. Includes charger and remote control for switching colors and charger. Available only in matte ice white finish.

#### RGBW LED DMX BATTERY Ref. 54615DY







anthracite

black

Unit with internal lighting with RGBW LED technology and remote control unit for switching colors. Also controlLED by DMX-1024 (wireless), ena