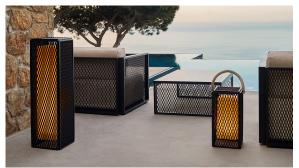

### lighting

WHITE LED Ref. 54621W

White internally lit unit with LED technology. Available only in matte ice white finish.

#### RGBW LED Ref. 54621L

Unit with internal lighting with RGBW LED technology and remote control unit for switching colors. Available only in matte ice white finish. Remote control included.

#### **RGBW LED DMX**

Ref. 54621D

Unit with internal lighting with RGBW LED technology and remote control unit for switching colors. Also controlLED by DMX-1024 (wireless), enabling communication between one or more products simultaneously via the DMX transmitter (not included). There are two options to choose from: Professional XLR DMX and Home WIFI DMX. (Remote control included). Optional battery

### **Ambients**