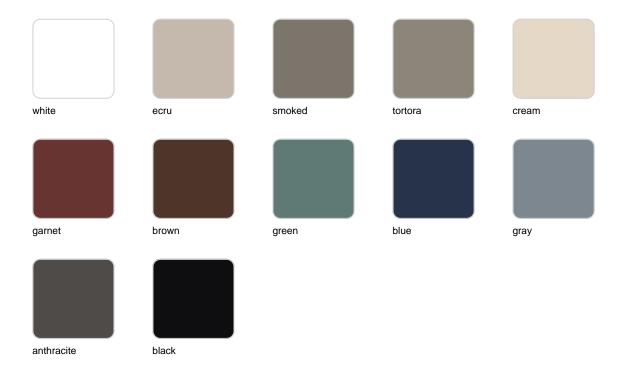

### **Finishes**

### finishes

#### ALUMINIUM Ref. 54621

Lacquered aluminium profile.