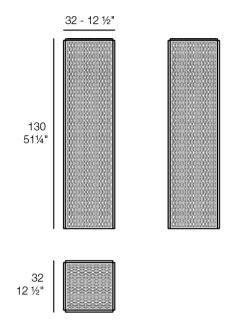

### Description

Weight: 11.69 Kg

THE FACTORY Lámpara 31x31x120
THE FACTORY Puff S 12½ x 12½ x 51½"