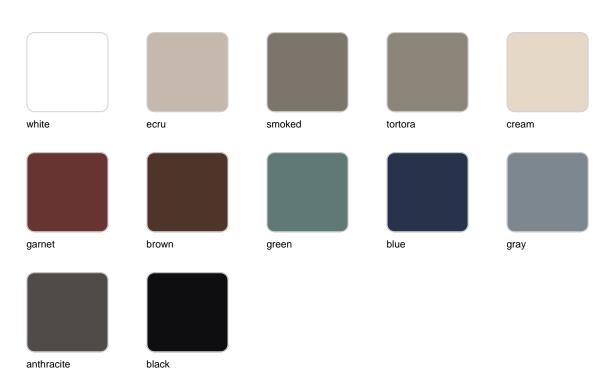

### **Finishes**

### finishes

#### ALUMINIUM Ref. 54621

Lacquered aluminium profile.