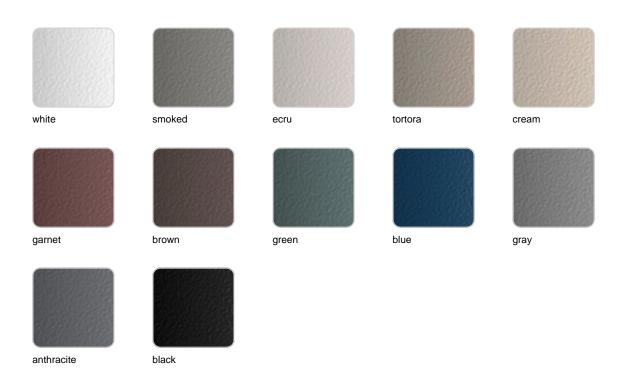

### **Finishes**

### finishes

#### ALUMINIUM Ref. 54621

Lacquered aluminium profile.