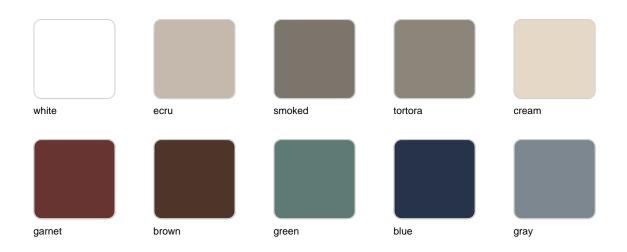

### **Finishes**

### finishes

#### ALUMINIUM Ref. 54621

Lacquered aluminium profile.