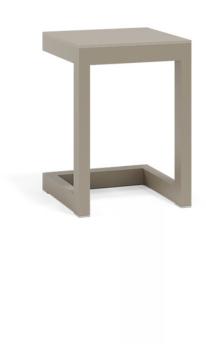

# Posidonia coffee table

by Ramón Esteve

Posidonia, the new collection of <u>designer outdoor furniture</u> is capable of creating an atmosphere of serenity and balance, awakening the user's sensibility and inviting them to enjoy every moment.

### **Description**

The Posidonia coffee table, designed by Ramón Esteve, stands out for its thermo-lacquered aluminium structure, prepared to face different weather conditions, offering durability and lightness.

Its HPL surface is highly resistant to scratches and is available in different sizes to adapt to different spaces.

In addition, a wide palette of colours allows you to create customised combinations of HPL surface and aluminium structure.