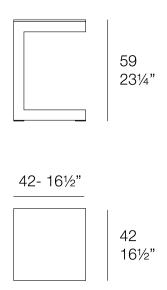

Products / Low Tables / Posidonia Coffee Table

# Posidonia coffee table

by Ramón Esteve

Posidonia, the new collection of <u>designer outdoor furniture</u> is capable of creating an atmosphere of serenity and balance, awakening the user's sensibility and inviting them to enjoy every moment.



### Info

### **Description**

The Posidonia coffee table, designed by Ramón Esteve, stands out for its thermo-lacquered aluminium structure, prepared to face different weather conditions, offering durability and lightness.

Its HPL surface is highly resistant to scratches and is available in different sizes to adapt to different spaces.

In addition, a wide palette of colours allows you to create customised combinations of HPL surface and aluminium structure.

Weight: 2.58 Kg



POSIDONIA Mesa 42x42x59
POSIDONIA Coffee Table 16½"x16½"x23¼"

## **Finishes**

### finishes

#### ALUMINIUM Ref. 54708







Lacquered aluminium profile.

### tabletops

#### Solid Core Ref. 54708HPL



Solid Core wood Ref. 54708HPL







oak2

## **Ambients**