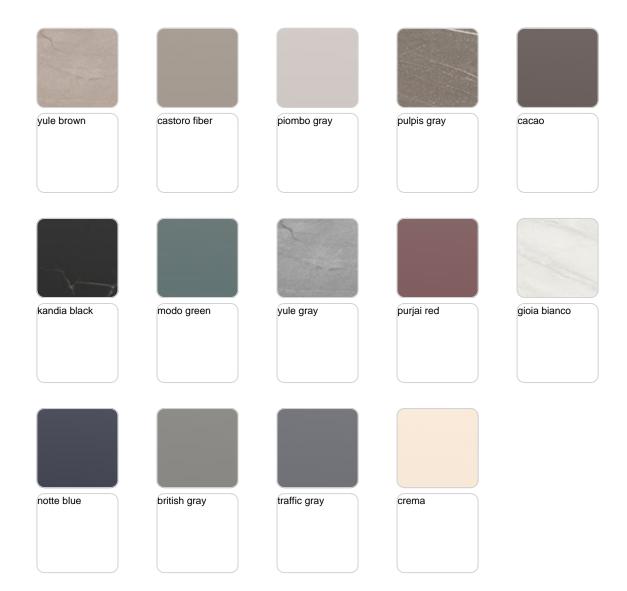

## **Finishes**

### finishes

#### ALUMINIUM Ref. 54708

Lacquered aluminium profile.

### tabletops

#### Solid Core Ref. 54708HPL

Solid Core wood Ref. 54708HPL

oak2