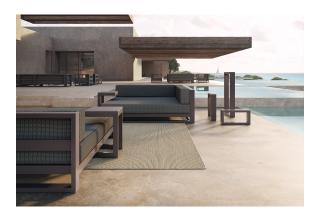

ility and inviting them to enjoy every moment.



### Info

### **Description**

The Posidonia coffee table, designed by Ramón Esteve, stands out for its thermo-lacquered aluminium structure, prepared to face different weather conditions, offering durability and lightness.

Its HPL surface is highly resistant to scratches and is available in different sizes to adapt to different spaces.

In addition, a wide palette of colours allows you to create customised combinations of HPL surface and aluminium structure.

Weight: 2.58 Kg



POSIDONIA Mesa 42x42x59
POSIDONIA Coffee Table 16½"x16½"x23¼"

## **Finishes**

### finishes

#### ALUMINIUM Ref. 54708







Lacquered aluminium profile.

### tabletops

#### Solid Core Ref. 54708HPL



Solid Core wood Ref. 54708HPL







oak2

## **Ambients**