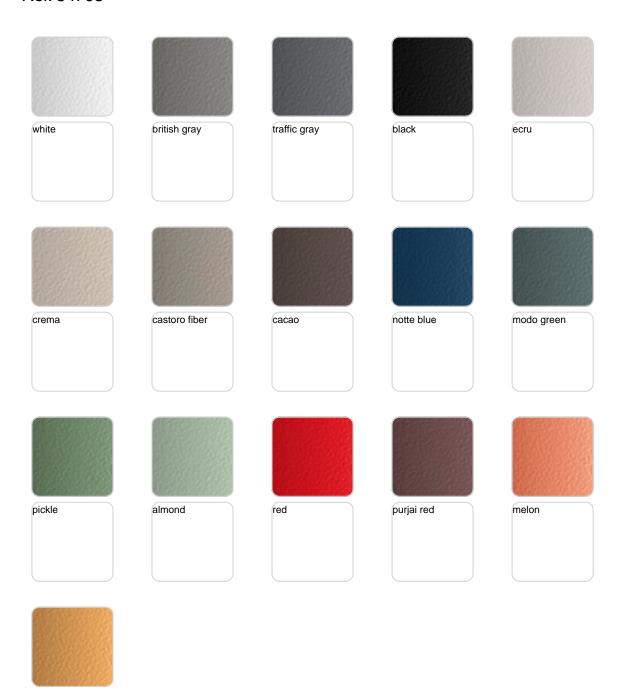

Its HPL surface is highly resistant to scratches and is available in different sizes to adapt to different spaces.

In addition, a wide palette of colours allows you to create customised combinations of HPL surface and aluminium structure.

## **Finishes**

### finishes