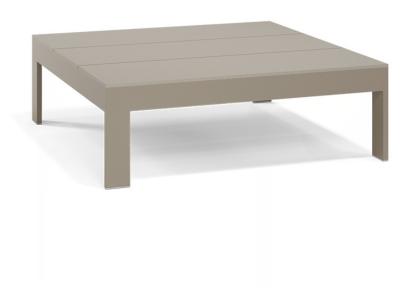

## Posidonia low table

by Ramón Esteve

Posidonia, the new collection of <u>designer outdoor furniture</u> is capable of creating an atmosphere of serenity and balance, awakening the user's sensibility and inviting them to enjoy every moment.

#### **Description**

The Posidonia low tables, designed by Ramón Esteve, stand out for their thermo-lacquered aluminium structure, prepared to face different weather conditions, offering durability and lightness.

Their HPL surface is highly resistant to scratches, and they are available in different sizes.

In addition, a wide palette of colours allows you to create customised combinations of HPL surface and aluminium structure.