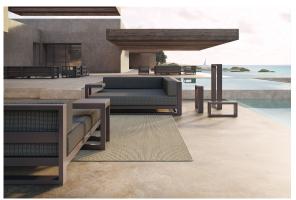

## Posidonia low table

by Ramón Esteve

Posidonia, the new collection of <u>designer outdoor furniture</u> is capable of creating an atmosphere of serenity and balance, awakening the user's sensibility and inviting them to enjoy every moment.

#### **Description**

The Posidonia low tables, designed by Ramón Esteve, stand out for their thermo-lacquered aluminium structure, prepared to face different weather conditions, offering durability and lightness.

Their HPL surface is highly resistant to scratches, and they are available in different sizes.

In addition, a wide palette of colours allows you to create customised combinations of HPL surface and aluminium structure.