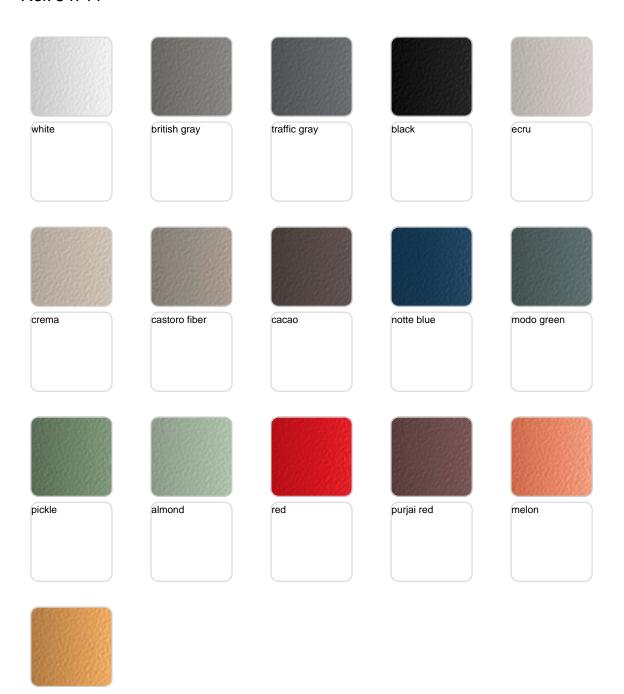

Their HPL surface is highly resistant to scratches, and they are available in different sizes.

In addition, a wide palette of colours allows you to create customised combinations of HPL surface and aluminium structure.

#### ALUMINIUM Ref. 54711

| mostaza |  |
|---------|--|
|         |  |
|         |  |
|         |  |
|         |  |

Lacquered aluminium profile.