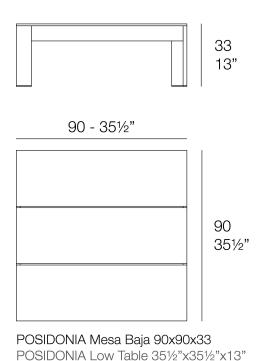

Their HPL surface is highly resistant to scratches, and they are available in different sizes.

In addition, a wide palette of colours allows you to create customised combinations of HPL surface and aluminium structure.