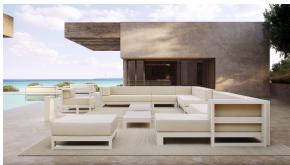

## Posidonia low table

by Ramón Esteve

Posidonia, the new collection of <u>designer outdoor furniture</u> is capable of creating an atmosphere of serenity and balance, awakening the user's sensibility and inviting them to enjoy every moment.

#### Description

The Posidonia low tables, designed by Ramón Esteve, stand out for their thermo-lacquered aluminium structure, prepared to face different weather conditions, offering durability and lightness.

Their HPL surface is highly resistant to scratches, and they are available in different sizes.

In addition, a wide palette of colours allows you to create customised combinations of HPL surface and aluminium structure.

### **Ambients**