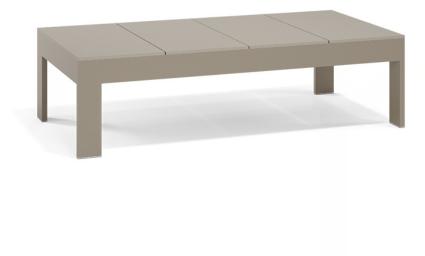

## Posidonia low table

by Ramón Esteve

Posidonia, the new collection of <u>designer outdoor furniture</u> is capable of creating an atmosphere of serenity and balance, awakening the user's sensibility and inviting them to enjoy every moment.

#### Description

The Posidonia low tables, designed by Ramón Esteve, stand out for their thermo-lacquered aluminium structure, prepared to face different weather conditions, offering durability and lightness.

Their HPL surface is highly resistant to scratches, and they are available in different sizes.

In addition, a wide palette of colours allows you to create customised combinations of HPL surface and aluminium structure.