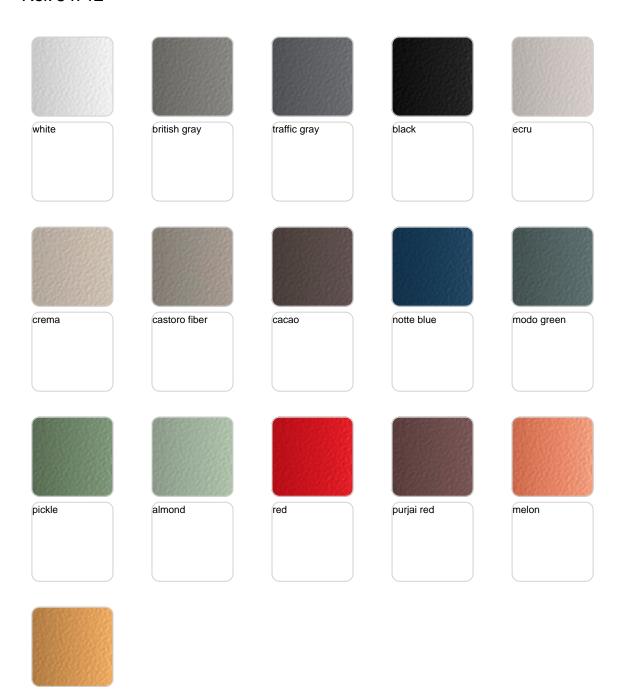

#### finishes

#### ALUMINIUM Ref. 54712

| mostaza |  |
|---------|--|
|         |  |
|         |  |
|         |  |
|         |  |

Lacquered aluminium profile.