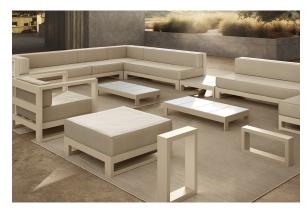

## Posidonia low table

by Ramón Esteve

Posidonia, the new collection of <u>designer outdoor furniture</u> is capable of creating an atmosphere of serenity and balance, awakening the user's sensibility and inviting them to enjoy every moment.

#### Description

The Posidonia low tables, designed by Ramón Esteve, stand out for their thermo-lacquered aluminium structure, prepared to face different weather conditions, offering durability and lightness.

Their HPL surface is highly resistant to scratches, and they are available in different sizes.

In addition, a wide palette of colours allows you to create customised combinations of HPL surface and aluminium structure.

Weight: 20.15 Kg

POSIDONIA Mesa Baja 120x60x33 POSIDONIA Low Table 471/4"x241/4"x13"