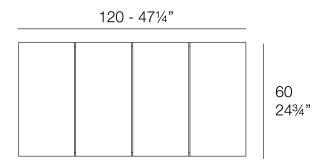

Weight: 20.15 Kg

POSIDONIA Mesa Baja 120x60x33 POSIDONIA Low Table 471/4"x241/4"x13"