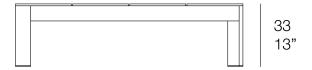

Weight: 20.15 Kg

POSIDONIA Mesa Baja 120x60x33 POSIDONIA Low Table 471/4"x241/4"x13"