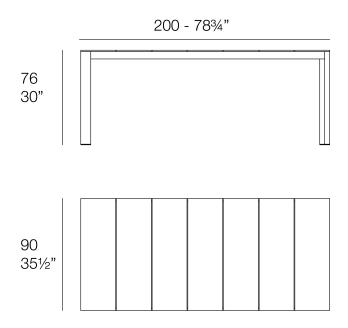

Products / Dining Tables / Posidonia Dining Table

# Posidonia dining table

by Ramón Esteve

Posidonia, the new collection of <u>designer outdoor furniture</u> is capable of creating an atmosphere of serenity and balance, awakening the user's sensibility and inviting them to enjoy every moment.





### Info

### Description

The Posidonia dining table, designed by Ramón Esteve, stands out for its thermo-lacquered aluminium structure, prepared to face different weather conditions, offering durability and lightness.

Its HPL surface is highly resistant to scratches and is available in different sizes. In addition, a wide palette of colours allows you to create customised combinations of HPL surface and aluminium structure.

Weight: 35.88 Kg



POSIDONIA Mesa Comedor 200 POSIDONIA Dinning 78¾"

## **VOUDOM**

## **Finishes**

### finishes

#### ALUMINIUM Ref. 54713





| mostaza |  |
|---------|--|
|         |  |
|         |  |
|         |  |
|         |  |

Lacquered aluminium profile.