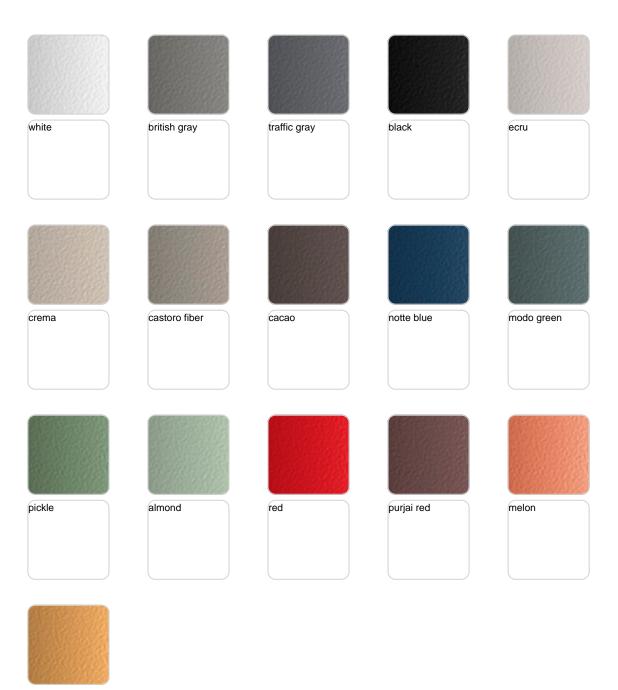

Its HPL surface is highly resistant to scratches and is available in different sizes. In addition, a wide palette of colours allows you to create customised combinations of HPL surface and aluminium structure.

#### ALUMINIUM Ref. 54713

| mostaza |  |
|---------|--|
|         |  |
|         |  |
|         |  |
|         |  |

Lacquered aluminium profile.