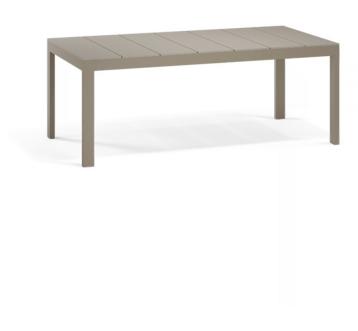

# Posidonia dining table

by Ramón Esteve

Posidonia, the new collection of <u>designer outdoor furniture</u> is capable of creating an atmosphere of serenity and balance, awakening the user's sensibility and inviting them to enjoy every moment.

### Description

The Posidonia dining table, designed by Ramón Esteve, stands out for its thermo-lacquered aluminium structure, prepared to face different weather conditions, offering durability and lightness.

Its HPL surface is highly resistant to scratches and is available in different sizes. In addition, a wide palette of colours allows you to create customised combinations of HPL surface and aluminium structure.