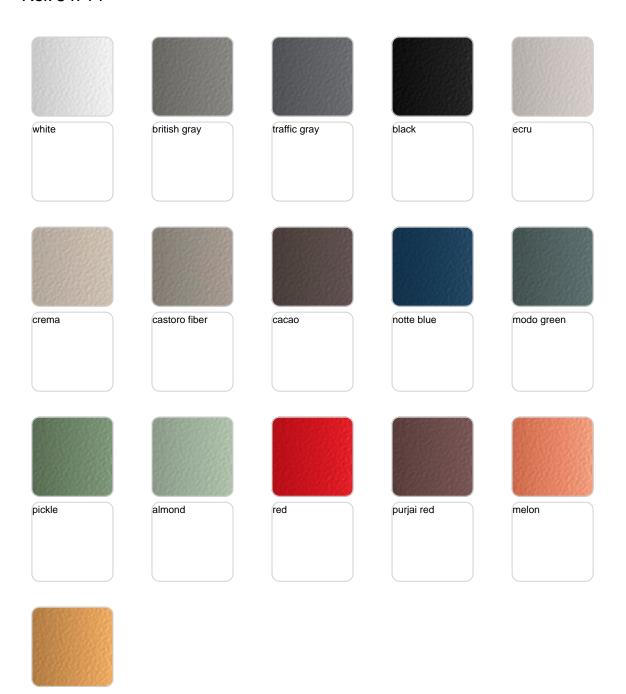

Its HPL surface is highly resistant to scratches and is available in different sizes. In addition, a wide palette of colours allows you to create customised combinations of HPL surface and aluminium structure.

#### ALUMINIUM Ref. 54714

| mostaza |  |
|---------|--|
|         |  |
|         |  |
|         |  |
|         |  |

Lacquered aluminium profile.