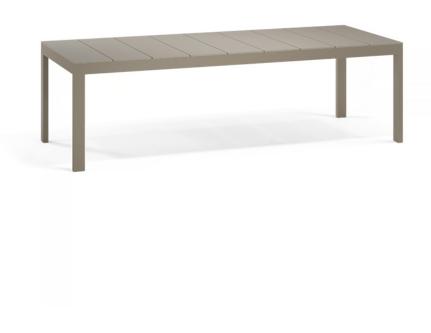

# Posidonia dining table

by Ramón Esteve

Posidonia, the new collection of <u>designer outdoor furniture</u> is capable of creating an atmosphere of serenity and balance, awakening the user's sensibility and inviting them to enjoy every moment.

### **Description**

The Posidonia dining table, designed by Ramón Esteve, stands out for its thermo-lacquered aluminium structure, prepared to face different weather conditions, offering durability and lightness.

Its HPL surface is highly resistant to scratches and is available in different sizes. In addition, a wide palette of colours allows you to create customised combinations of HPL surface and aluminium structure.