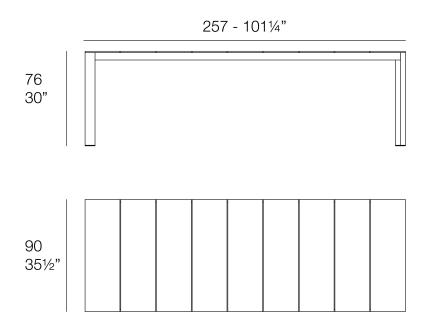

Products / Dining Tables / Posidonia Dining Table

# Posidonia dining table

by Ramón Esteve

Posidonia, the new collection of <u>designer outdoor furniture</u> is capable of creating an atmosphere of serenity and balance, awakening the user's sensibility and inviting them to enjoy every moment.





### Info

### **Description**

The Posidonia dining table, designed by Ramón Esteve, stands out for its thermo-lacquered aluminium structure, prepared to face different weather conditions, offering durability and lightness.

Its HPL surface is highly resistant to scratches and is available in different sizes. In addition, a wide palette of colours allows you to create customised combinations of HPL surface and aluminium structure.

Weight: 44.99 Kg



POSIDONIA Mesa Comedor 257 POSIDONIA Dinning 1011/4"

## **VOUDOM**

### **Finishes**

### finishes

#### ALUMINIUM Ref. 54714





| mostaza |  |
|---------|--|
|         |  |
|         |  |
|         |  |
|         |  |

Lacquered aluminium profile.