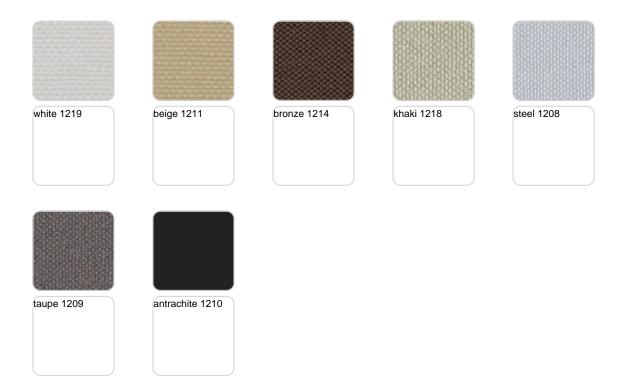

**IKON** 

Ref. 54808RIB

Cozy fabric with an elegant look and soft touch.

HERITAGE Ref. 54808RIB

Outdoor fabrics are waterproof 50% recycled acrylic, 47% acrylic and 3% PE.

SAVANE Ref. 54808RIB

Outdoor fabrics are waterproof 100% acrylic.

Outdoor fabrics are waterproof 50% recycled acrylic, 47% acrylic and 3% PE.

#### SAVANE Ref. 54808CO

Outdoor fabrics are waterproof 100% acrylic.