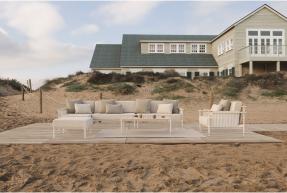

4808CO



Upholstery fabric, that as and natural appearance and can be easy cleaned by

washing machines, allowing an easy removal of mildew. Suitable for indoor and outdoor use

CICO Ref. 54808CO



Cozy fabric with an elegant look and soft touch.

#### ACAPULCO Ref. 54808CO





Cozy fabric with an elegant look and soft touch.

SIESTA Ref. 54808CO



siesta 1813



siesta 1812



siesta 1811



siesta 1810

Cozy fabric with an elegant look and soft touch.

#### IKON Ref. 54808CO



íkon 1834



ikon 1833



ikon 1830



ikon 1832



ikon 1831



Cozy fabric with an elegant look and soft touch.

HERITAGE Ref. 54808CO



Outdoor fabrics are waterproof 50% recycled acrylic, 47% acrylic and 3% PE.

#### SAVANE Ref. 54808CO



Outdoor fabrics are waterproof 100% acrylic.

### **Ambients**