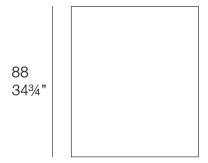

Products / Sofas / Hamptons Sofa Modular

# Hamptons puff

by Ramón Esteve

Hamptons, the **new collection of <u>designer outdoor furniture</u>** consists of a set of pieces where a careful selection of fabrics and patterns evoke that "lifestyle" where elegance is perceived in the finest details.



### Info

### Description

Ramón Esteve has designed an elegant modular sofa with a solid aluminium structure, teak details and polished aluminium legs. Its upholstery, devised for outdoor use,

combines weather resistance with the comfort of an indoor fabric. Available in a varied colour palette, it is versatile to suit both outdoor and indoor spaces.

Weight: 24.99 Kg





HAMPTONS Puff HAMPTONS Puff

### **Finishes**

### finishes

#### ALUMINIUM Ref. 54808







Lacquered aluminium profile.

#### fabric

SILVERTEX Ref. 54808RIB

Vinyl fabric suitable for indoor and outdoor use. Special option for upholstery.

**CREVIN** 

Ref. 54808RIB

Upholstery fabric, that as and natural appearance and can be easy cleaned by washing machines, allowing an easy removal of mildew. Suitable for indoor and outdoor use

**CICO** 

Ref. 54808RIB

Cozy fabric with an elegant look and soft touch.

ACAPULCO Ref. 54808RIB

Cozy fabric with an elegant look and soft touch.

**SIESTA** 

Ref. 54808RIB



Cozy fabric with an elegant look and soft touch.

**IKON** 

Ref. 54808RIB

Cozy fabric with an elegant look and soft touch.

HERITAGE Ref. 54808RIB

Outdoor fabrics are waterpro