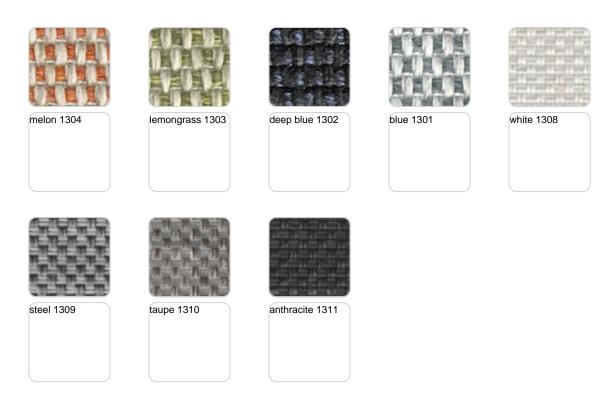

#### fabric

SILVERTEX Ref. 54808RIB

Vinyl fabric suitable for indoor and outdoor use. Special option for upholstery.

**CREVIN** 

Ref. 54808RIB

Upholstery fabric, that as and natural appearance and can be easy cleaned by washing machines, allowing an easy removal of mildew. Suitable for indoor and outdoor use