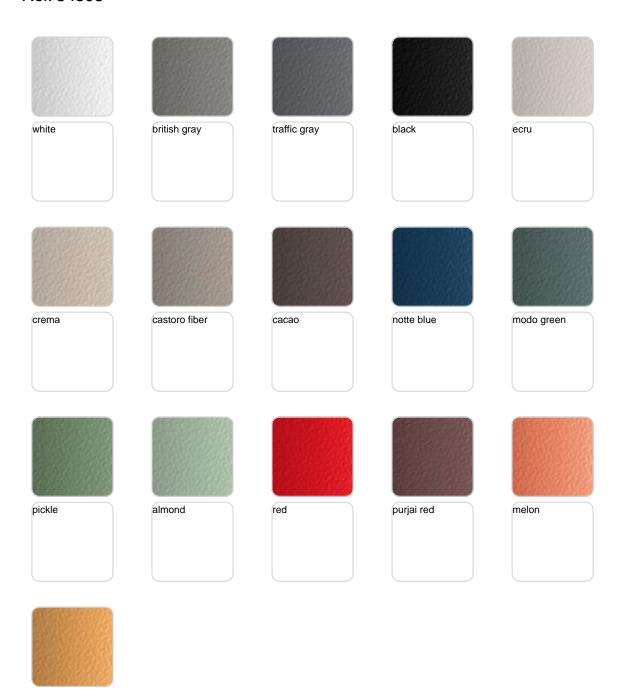

### **Finishes**

### finishes

#### fabric

SILVERTEX Ref. 54808RIB

Vinyl fabric suitable for indoor and outdoor use. Special option for upholstery.

**CREVIN** 

Ref. 54808RIB

Upholstery fabric, that as and natural appearance and can be easy cleaned by washing machines, allowing an easy removal of mildew. Suitable for indoor and outdoor use

**CICO** 

Ref. 54808RIB

Cozy fabric with an elegant look and soft touch.

ACAPULCO Ref. 54808RIB

Cozy fabric with an elegant look and soft touch.

**SIESTA** 

Ref. 54808RIB

Cozy fabric with an elegant look and soft touch.

**IKON** 

Ref. 54808RIB

Cozy fabric with an elegant look and soft touch.

HERITAGE Ref. 54808RIB

Outdoor fabrics are waterproof 50% recycled acrylic, 47% acrylic and 3% PE.

SAVANE Ref. 54808RIB

Outdoor fabrics are waterproof 100% acrylic.

#### fabric

#### SILVERTEX Ref. 54808CO

Vinyl fabric suitable for indoor and outdoor use. Special option for upholstery.

### CREVIN Ref. 54808CO

Upholstery fabric, that as and natural appearance and can be easy cleaned by

washing machines, allowing an easy removal of mildew. Suitable for indoor and outdoor use

CICO Ref. 54808CO

Cozy fabric with an elegant look and soft touch.

#### ACAPULCO Ref. 54808CO

Cozy fabric with an elegant look and soft touch.

SIESTA Ref. 54808CO

siesta 1813

siesta 1812

siesta 1811

siesta 1810

Cozy fabric with an elegant look and soft touch.

#### IKON Ref. 54808CO

íkon 1834

ikon 1833

ikon 1830

ikon 1832

ikon 1831

Cozy fabric with an elegant look and soft touch.

HERITAGE Ref. 54808CO

Outdoor fabrics are waterproof 50% recycled acrylic, 47% acrylic and 3% PE.

#### SAVANE Ref. 54808CO

Outdoor fabrics are waterproof 100% acrylic.