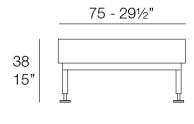

Products / Sofas / Hamptons Sofa Modular

# Hamptons puff

by Ramón Esteve

Hamptons, the **new collection of <u>designer outdoor furniture</u>** consists of a set of pieces where a careful selection of fabrics and patterns evoke that "lifestyle" where elegance is perceived in the finest details.



### Info

### Description

Ramón Esteve has designed an elegant modular sofa with a solid aluminium structure, teak details and polished aluminium legs. Its upholstery, devised for outdoor use,

combines weather resistance with the comfort of an indoor fabric. Available in a varied colour palette, it is versatile to suit both outdoor and indoor spaces.

Weight: 24.99 Kg





HAMPTONS Puff HAMPTONS Puff

### **Finishes**

### finishes

#### ALUMINIUM Ref. 54808







Lacquered aluminium profile.

#### fabric

SILVERTEX Ref. 54808RIB

Vinyl fabric suitable for indoor and outdoor use. Special option for upholstery.

**CREVIN** 

Ref. 54808RIB

Upholstery fabric, that as and natural appearance and can be easy cleaned by washing machines, allowing an easy removal of mildew. Suitable for indoor and outdoor use

**CICO** 

Ref. 54808RIB

Cozy fabric with an elegant look and soft touch.

ACAPULCO Ref. 54808RIB

Cozy fabric with an elegant look and soft touch.

**SIESTA** 

Ref. 54808RIB



Cozy fabric with an elegant look and soft touch.

**IKON** 

Ref. 54808RIB

Cozy fabric with an elegant look and soft touch.

HERITAGE Ref. 54808RIB

Outdoor fabrics are waterp