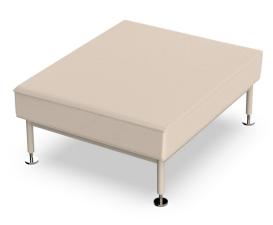

# Hamptons puff

by Ramón Esteve

Hamptons, the **new collection of <u>designer outdoor furniture</u>** consists of a set of pieces where a careful selection of fabrics and patterns evoke that "lifestyle" where elegance is perceived in the finest details.

### Description

Ramón Esteve has designed an elegant modular sofa with a solid aluminium structure, teak details and polished aluminium legs. Its upholstery, devised for outdoor use,

combines weather resistance with the comfort of an indoor fabric. Available in a varied colour palette, it is versatile to suit both outdoor and indoor spaces.

Weight: 24.99 Kg

HAMPTONS Puff HAMPTONS Puff