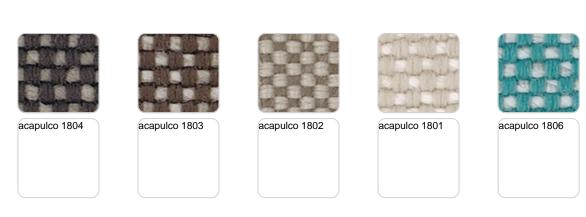

**CICO** 

Ref. 54808RIB

Cozy fabric with an elegant look and soft touch.

ACAPULCO Ref. 54808RIB

Cozy fabric with an elegant look and soft touch.

**SIESTA** 

Ref. 54808RIB

Cozy fabric with an elegant look and soft touch.

#### ACAPULCO Ref. 54808CO

Cozy fabric with an elegant look and soft touch.

SIESTA Ref. 54808CO

siesta 1813

siesta 1812

siesta 1811

siesta 1810

Cozy fabric with an elegant look and soft touch.