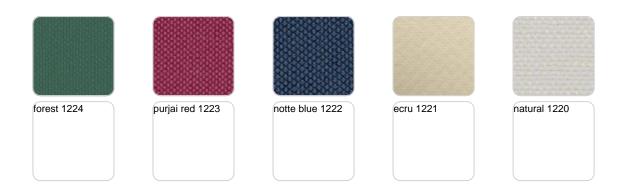

**CICO** 

Ref. 54808RIB

Cozy fabric with an elegant look and soft touch.

ACAPULCO Ref. 54808RIB

Cozy fabric with an elegant look and soft touch.

**SIESTA** 

Ref. 54808RIB

Cozy fabric with an elegant look and soft touch.

**IKON** 

Ref. 54808RIB

Cozy fabric with an elegant look and soft touch.

HERITAGE Ref. 54808RIB

Outdoor fabrics are waterproof 50% recycled acrylic, 47% acrylic and 3% PE.

SAVANE Ref. 54808RIB

Outdoor fabrics are waterproof 100% acrylic.