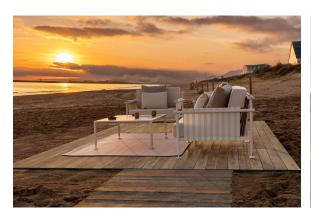

54808CO



Upholstery fabric, that as and natural appearance and can be easy cleaned by

washing machines, allowing an easy removal of mildew. Suitable for indoor and outdoor use

CICO Ref. 54808CO



Cozy fabric with an elegant look and soft touch.

#### ACAPULCO Ref. 54808CO





Cozy fabric with an elegant look and soft touch.

SIESTA Ref. 54808CO



siesta 1813



siesta 1812



siesta 1811



siesta 1810

Cozy fabric with an elegant look and soft touch.

#### IKON Ref. 54808CO



íkon 1834



ikon 1833



ikon 1830



ikon 1832



ikon 1831



Cozy fabric with an elegant look and soft touch.

HERITAGE Ref. 54808CO



Outdoor fabrics are waterproof 50% recycled acrylic, 47% acrylic and 3% PE.

#### SAVANE Ref. 54808CO



Outdoor fabrics are waterproof 100% acrylic.

### **Ambients**