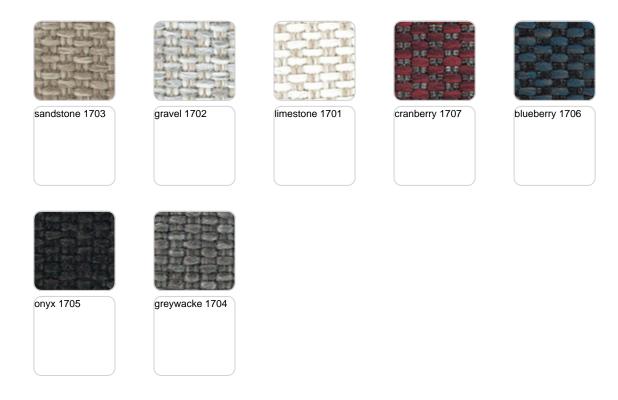

**CICO** 

Ref. 54808RIB

Cozy fabric with an elegant look and soft touch.

ACAPULCO Ref. 54808RIB

Cozy fabric with an elegant look and soft touch.

**SIESTA** 

Ref. 54808RIB

Cozy fabric with an elegant look and soft touch.

**IKON** 

Ref. 54808RIB

Cozy fabric with an elegant look and soft touch.

HERITAGE Ref. 54808RIB

Outdoor fabrics are waterproof 50% recycled acrylic, 47% acrylic and 3% PE.

SAVANE Ref. 54808RIB

Outdoor fabrics are waterproof 100% acrylic.