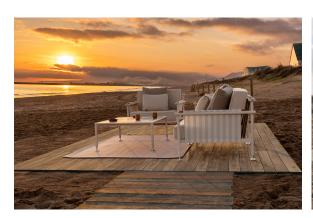

erns evoke that "lifestyle" where elegance is perceived in the finest details.



## **VOUDOM**

#### Info

### Description

The low table in the collection stands out for its aluminium structure, which makes it lightweight and sturdy, ideal for outdoor use. The surface is made of HPL sheets, a durable and easy to maintain material.

The polished aluminium legs add a touch of elegance and shine. Available in a wide variety of colours for both the aluminium frame and the HPL surface.

Weight: 31.91 Kg



HAMPTONS Mesa Baja 85x85x33 HAMPTONS Low Table 33½"x33½"x13"

# **VOUDOM**

## **Finishes**

#### finishes

#### ALUMINIUM Ref. 54811





| mostaza |  |
|---------|--|
|         |  |
|         |  |
|         |  |
|         |  |

Lacquered aluminium profile.

# **VOUDOM**

## **Ambients**