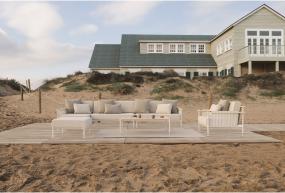

# Hamptons low tables

by Ramón Esteve

Hamptons, the **new collection of <u>designer outdoor furniture</u>** consists of a set of pieces where a careful selection of fabrics and patterns evoke that "lifestyle" where elegance is perceived in the finest details.

### Description

The low table in the collection stands out for its aluminium structure, which makes it lightweight and sturdy, ideal for outdoor use. The surface is made of HPL sheets, a durable and easy to maintain material.

The polished aluminium legs add a touch of elegance and shine. Available in a wide variety of colours for both the aluminium frame and the HPL surface.

Weight: 31.91 Kg

HAMPTONS Mesa Baja 85x85x33 HAMPTONS Low Table 33½"x33½"x13"