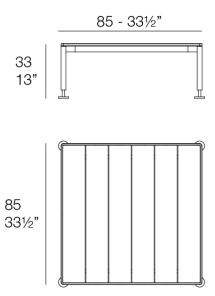

The polished aluminium legs add a touch of elegance and shine. Available in a wide variety of colours for both the aluminium frame and the HPL surface.

Weight: 31.91 Kg

HAMPTONS Mesa Baja 85x85x33 HAMPTONS Low Table 33½"x33½"x13"