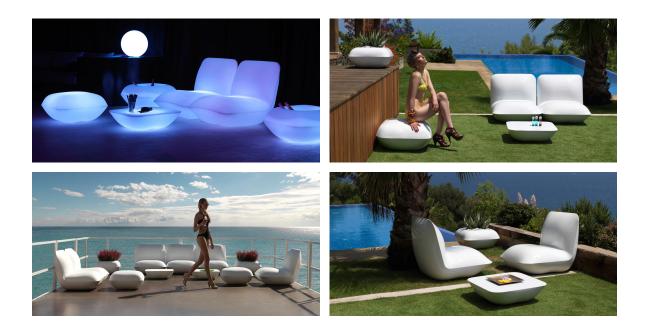

wo options to choose from: Professional XLR DMX and Home WIFI DMX. (Remote control included). Optional battery

#### RGBW LED BATTERY Ref. 55001Y



Unit with internal lighting with battery-powered RGBW LED technology. Includes charger and remote control for switching colors and charger. Available only in matte ice white finish.

RGBW LED DMX BATTERY Ref. 55001DY

| ice |  |
|-----|--|
|     |  |
|     |  |
|     |  |
|     |  |

Unit with internal lighting with RGBW LED technology and remote control unit for switching colors. Also controlLED by DMX-1024 (wireless), enabling communication between one or more products simultaneously via the DMX transmitter (not included). There are two options to choose from: Professional XLR DMX and Home WIFI DMX. (Remote control included).

### Ambients