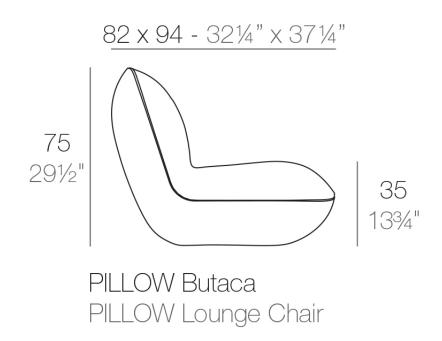

### Description

Made of polyethylene resin by rotational moulding.100% Recyclable. Item suitable for indoor and outdoor use. Available in different finishes.

Weight: 16 Kg