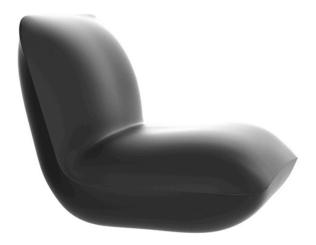

## Pillow lounge chair by Stefano Giovannoni

With Pillow, <u>Stefano Giovannoni</u>, a renowned designer of global repute, employs his playful expression to create a brilliant outdoor furniture collection, evocative of a comfortable and relaxed cushioned lounge area. The design exudes a warm and Mediterranean vibe, reflecting **Giovannoni's** universal approach to creation, inviting one to unwind and revel in the simple pleasures of life.

### Description

Made of polyethylene resin by rotational moulding.100% Recyclable. Item suitable for indoor and outdoor use. Available in different finishes.

Weight: 16 Kg