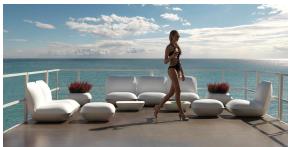

## Pillow cofee table

by Stefano Giovannoni

With Pillow, <u>Stefano Giovannoni</u>, a renowned designer of global repute, employs his playful expression to create a brilliant outdoor furniture collection, evocative of a comfortable and relaxed cushioned lounge area. The design exudes a warm and Mediterranean vibe, reflecting **Giovannoni's** universal approach to creation, inviting one to unwind and revel in the simple pleasures of life.

### Description

Made of polyethylene resin by rotational moulding.100% Recyclable. Item suitable for indoor and outdoor use. Available in different finishes.

Weight: 5 Kg