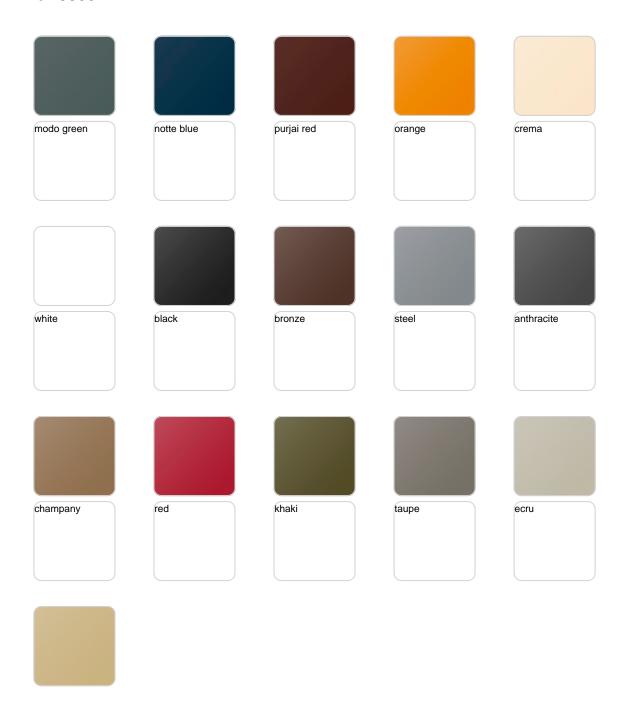

s / Low Tables / Pillow Cofee Table

## Pillow cofee table

by Stefano Giovannoni

With Pillow, <u>Stefano Giovannoni</u>, a renowned designer of global repute, employs his playful expression to create a brilliant outdoor furniture collection, evocative of a comfortable and relaxed cushioned lounge area. The design exudes a warm and Mediterranean vibe, reflecting **Giovannoni's** universal approach to creation, inviting one to unwind and revel in the simple pleasures of life.





### Info

### Description

Made of polyethylene resin by rotational moulding.100% Recyclable. Item suitable for indoor and outdoor use. Available in different finishes.

Weight: 5 Kg



## **VOUDOM**

### **Finishes**

### finishes

#### BASIC Ref. 55002







#### Matt Polyethylene

#### LACQUERED Ref. 55002F







Lacquered Polyethylene

### lighting

WHITE LED Ref. 55002W



White internally lit unit with LED technology. Available only in matte ice white finish.

RGBW LED Ref. 55002L



Unit with internal lighting with RGBW LED technology and remote control unit for switching colors. Available only in matte ice white finish. Remote control included.



RGBW LED DMX Ref. 55002D



Unit with internal lighting with RGBW LED technology and remote control unit for switching colors. Also controlLED by DMX-1024 (wireless), enabling communication between one or more products simultaneously via the DMX transmitter (not included). There are two options to choose from: Professional XLR DMX and Home WIFI DMX. (Remote control included). Optional battery

RGBW LED BATTERY Ref. 55002Y



Unit with internal