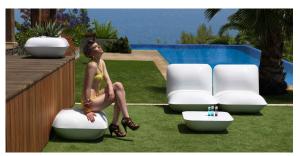

## Pillow cofee table

by Stefano Giovannoni

With Pillow, <u>Stefano Giovannoni</u>, a renowned designer of global repute, employs his playful expression to create a brilliant outdoor furniture collection, evocative of a comfortable and relaxed cushioned lounge area. The design exudes a warm and Mediterranean vibe, reflecting **Giovannoni's** universal approach to creation, inviting one to unwind and revel in the simple pleasures of life.

### Description

Made of polyethylene resin by rotational moulding.100% Recyclable. Item suitable for indoor and outdoor use. Available in different finishes.

Weight: 5 Kg