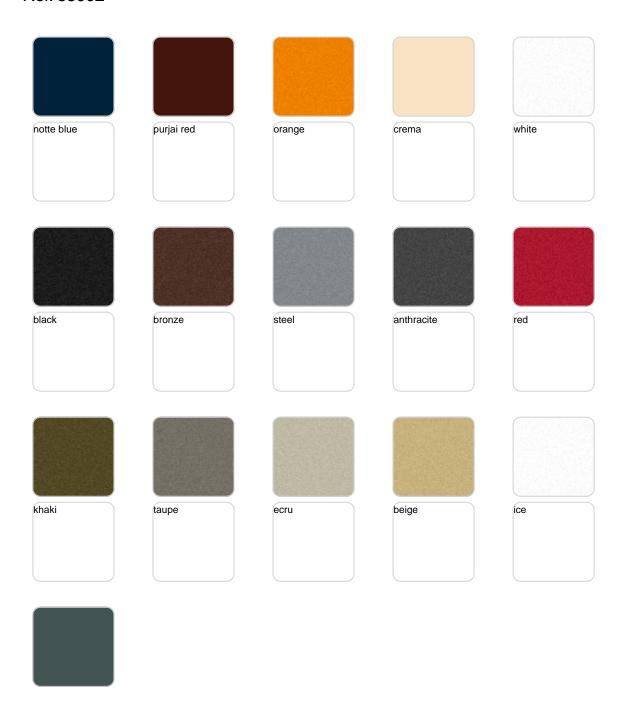

Products / Low Tables / Pillow Cofee Table

## Pillow cofee table

by Stefano Giovannoni

With Pillow, <u>Stefano Giovannoni</u>, a renowned designer of global repute, employs his playful expression to create a brilliant outdoor furniture collection, evocative of a comfortable and relaxed cushioned lounge area. The design exudes a warm and Mediterranean vibe, reflecting **Giovannoni's** universal approach to creation, inviting one to unwind and revel in the simple pleasures of life.





### Info

### Description

Made of polyethylene resin by rotational moulding.100% Recyclable. Item suitable for indoor and outdoor use. Available in different finishes.

Weight: 5 Kg



## **VOUDOM**

### **Finishes**

### finishes

#### BASIC Ref. 55002







#### Matt Polyethylene

#### LACQUERED Ref. 55002F







Lacquered Polyethylene

### lighting

WHITE LED Ref. 55002W



White internally lit unit with LED technology. Available only in matte ice white finish.

RGBW LED Ref. 55002L



Unit with internal lighting with RGBW LED technology and remote control unit for switching colors. Available only in matte ice white finish. Remote control included.



RGBW LED DMX Ref. 55002D



Unit with internal lighting with RGBW LED technology and remote control unit for switching colors. Also controlLED by DMX-1024 (wireless), enabling communication between one or more products simultaneously via the DMX transmitter (not included). There are two options to choose from: Professional XLR DMX and Home WIFI DMX. (Remote control included). Optional ba