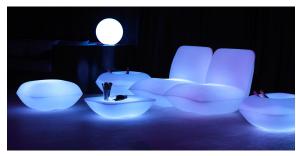

### lighting

WHITE LED Ref. 55002W

White internally lit unit with LED technology. Available only in matte ice white finish.

RGBW LED Ref. 55002L

Unit with internal lighting with RGBW LED technology and remote control unit for switching colors. Available only in matte ice white finish. Remote control included.

RGBW LED DMX Ref. 55002D

Unit with internal lighting with RGBW LED technology and remote control unit for switching colors. Also controlLED by DMX-1024 (wireless), enabling communication between one or more products simultaneously via the DMX transmitter (not included). There are two options to choose from: Professional XLR DMX and Home WIFI DMX. (Remote control included). Optional battery

RGBW LED BATTERY Ref. 55002Y

Unit with internal lighting with battery-powered RGBW LED technology. Includes charger and remote control for switching colors and charger. Available only in matte ice white finish.

RGBW LED DMX BATTERY Ref. 55002DY

Unit with internal lighting with RGBW LED technology and remote control unit for switching colors. Also controlLED by DMX-1024 (wireless), enabling communication between one or more products simultaneously via the DMX transmitter (not included). There are two options to choose from: Professional XLR DMX and Home WIFI DMX. (Remote control included).