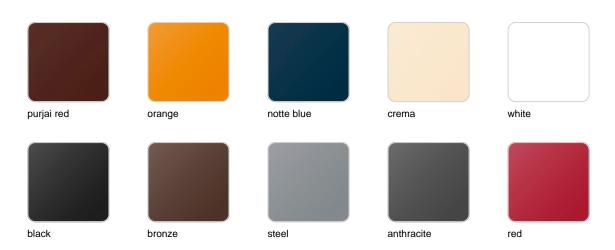

Pillow, <u>Stefano Giovannoni</u>, a renowned designer of global repute, employs his playful expression to create a brilliant outdoor furniture collection, evocative of a comfortable and relaxed cushioned lounge area. The design exudes a warm and Mediterranean vibe, reflecting **Giovannoni's** universal approach to creation, inviting one to unwind and revel in the simple pleasures of life.



#### Info

#### Description

Pot made of polyethylene resin by rotational moulding. 100% Recyclable. Item suitable for indoor and outdoor use. Available in different finishes.

Weight: 8 Kg



## **Finishes**

#### finishes

#### BASIC Ref. 55004



Matt Polyethylene

SELF-WATERING Ref. 55004R



Self-watering system included in all planters except those with basic finish

#### LACQUERED Ref. 55004F















Lacquered Polyethylene

#### lighting

WHITE LED Ref. 55004W



ice

White internally lit unit with LED technology. Available only in matte ice white finish.

RGBW LED Ref. 55004L



ice

Unit with internal lighting with RGBW LED technology and remote control unit for switching colors. Available only in matte ice white finish. Remote control included.



RGBW LED DMX Ref. 55004D



Unit with internal lighting with RGBW LED technology and remote control unit for switching colors. Also controlLED by DMX-1024 (wireless), enabling communication between one or more products simultaneously via the DMX transmitter (not included). There are two options to choose from: Professional XLR DMX and Home WIFI DMX. (Remote control included). Optional battery

RGBW LED BATTERY Ref. 55004Y