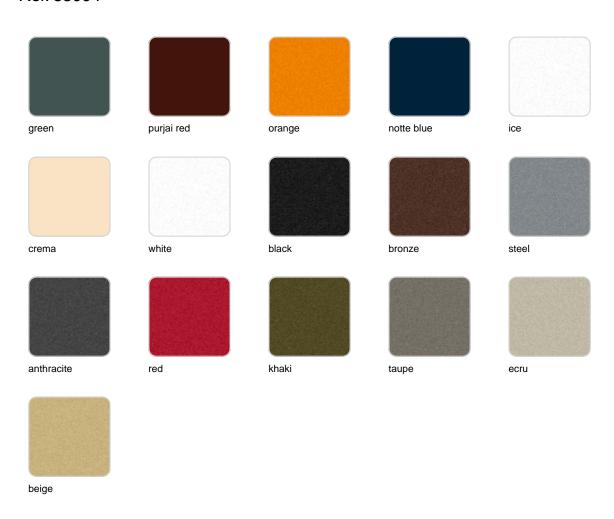

## **Finishes**

#### finishes

#### BASIC Ref. 55004

Matt Polyethylene

SELF-WATERING Ref. 55004R

Self-watering system included in all planters except those with basic finish

#### LACQUERED Ref. 55004F

Lacquered Polyethylene