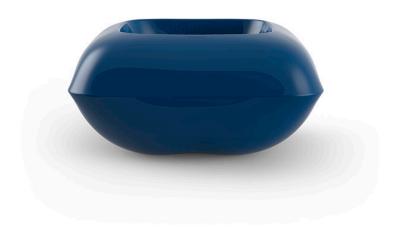

# Pillow planter

by Stefano Giovannoni

With Pillow, <u>Stefano Giovannoni</u>, a renowned designer of global repute, employs his playful expression to create a brilliant outdoor furniture collection, evocative of a comfortable and relaxed cushioned lounge area. The design exudes a warm and Mediterranean vibe, reflecting **Giovannoni's** universal approach to creation, inviting one to unwind and revel in the simple pleasures of life.

#### Description

Pot made of polyethylene resin by rotational moulding. 100% Recyclable. Item suitable for indoor and outdoor use. Available in different finishes.

Weight: 8 Kg