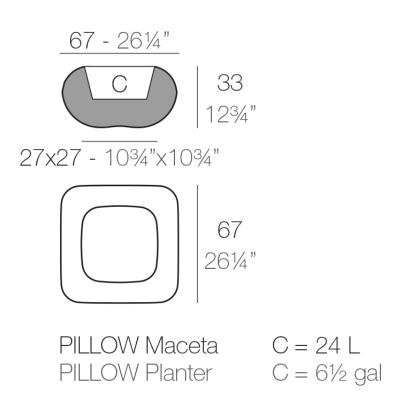

#### Info

#### Description

Pot made of polyethylene resin by rotational moulding. 100% Recyclable. Item suitable for indoor and outdoor use. Available in different finishes.

Weight: 8 Kg