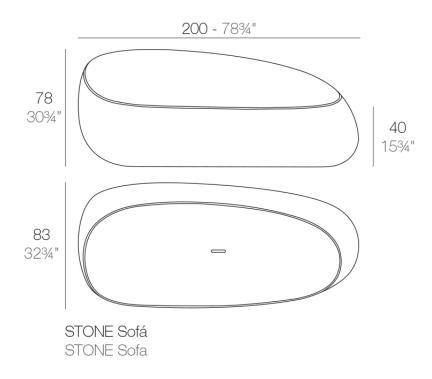

### Description

Made of polyethylene resin by rotational moulding.100% Recyclable. Item suitable for indoor and outdoor use. Available in different finishes.

Weight: 40 Kg