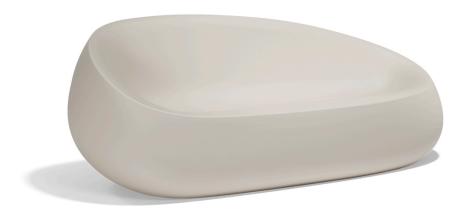

## Stone sofa

by Stefano Giovannoni & Elisa Gargan

Stone <u>designer outdoor furniture</u> collection, designed by <u>Stefano Giovannoni</u>, impresses with its organic shapes, as if they were naturally formed, hence the name. This collection creates a perfect synergy between natural and artificial landscapes. The stones blend seamlessly into any environment, exuding a unique elegance through their material and shape.

### Description

Made of polyethylene resin by rotational moulding.100% Recyclable. Item suitable for indoor and outdoor use. Available in different finishes.

Weight: 40 Kg