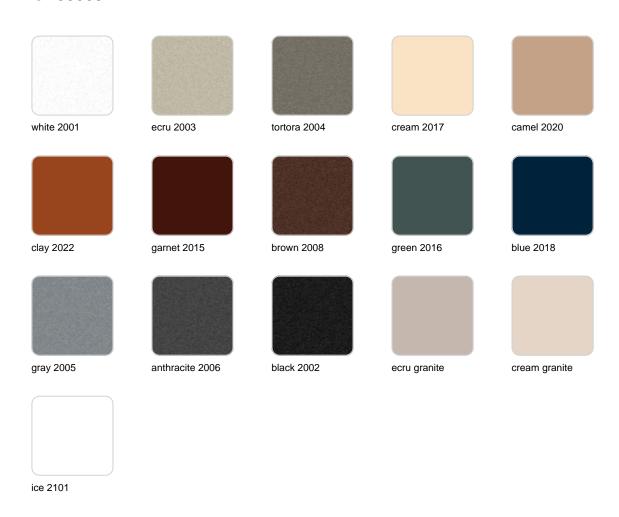

#### BASIC Ref. 55005

Matt Polyethylene

LACQUERED Ref. 55005F

Lacquered Polyethylene