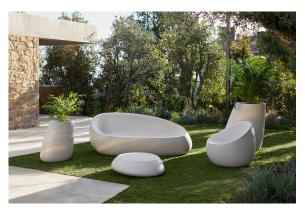

itter (not included). There are two options to choose from: Professional XLR DMX and Home WIFI DMX. (Remote control included). Optional battery

**RGBW LED BATTERY** Ref. 55005Y



ice 2101

Unit with internal lighting with battery-powered RGBW LED technology. Includes charger and remote control for switching colors and charger. Available only in matte ice white finish.

**RGBW LED DMX BATTERY** 



Ref. 55005DY



ice 2101

Unit with internal lighting with RGBW LED technology and remote control unit for switching colors. Also controlLED by DMX-1024 (wireless), enabling communication between one or more products simultaneously via the DMX transmitter (not included). There are two options to choose from: Professional XLR DMX and Home WIFI DMX. (Remote control included).

## **Ambients**