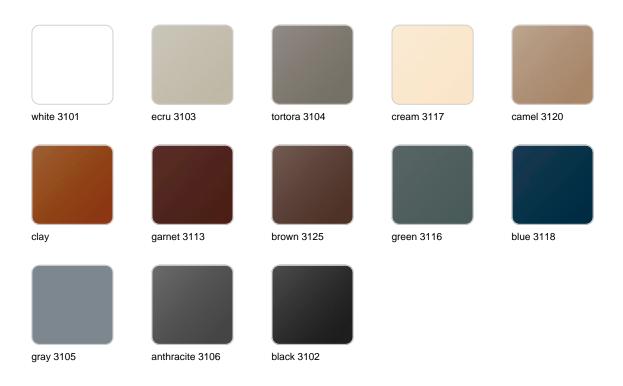

#### BASIC Ref. 55005

Matt Polyethylene

LACQUERED Ref. 55005F

Lacquered Polyethylene