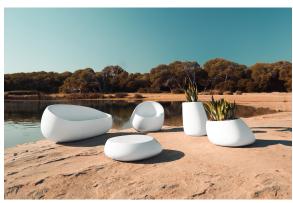

smitter (not included). There are two options to choose from: Professional XLR DMX and Home WIFI DMX. (Remote control included). Optional battery

**RGBW LED BATTERY** Ref. 55005Y



ice 2101

Unit with internal lighting with battery-powered RGBW LED technology. Includes charger and remote control for switching colors and charger. Available only in matte ice white finish.

**RGBW LED DMX BATTERY** 



Ref. 55005DY



ice 2101

Unit with internal lighting with RGBW LED technology and remote control unit for switching colors. Also controlLED by DMX-1024 (wireless), enabling communication between one or more products simultaneously via the DMX transmitter (not included). There are two options to choose from: Professional XLR DMX and Home WIFI DMX. (Remote control included).

## **Ambients**