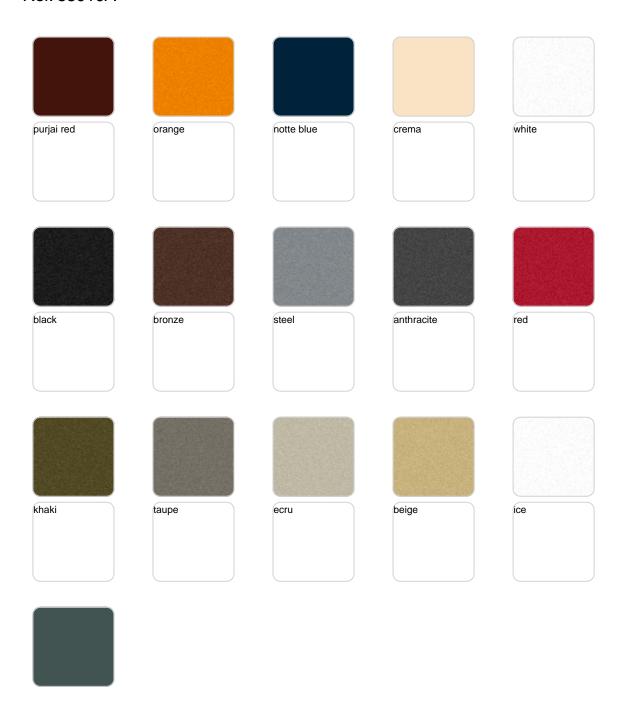

one Planter 86x64x100

# Stone planter 86x64x100

by Stefano Giovannoni & Elisa Gargan

Stones <u>designer outdoor furniture</u> collection, designed by <u>Stefano Giovannoni</u>, impresses with its organic shapes, as if they were naturally formed, hence the name. This collection creates a perfect synergy between natural and artificial landscapes. The stones blend seamlessly into any environment, exuding a unique elegance through their material and shape.



## **VOUDOM**

### Info

### Description

Pot made of polyethylene resin by rotational moulding. 100% Recyclable. Item suitable for indoor and outdoor use. Available in different finishes.

Weight: 16 Kg



STONE Macetero 100 C = 52 L STONE Planter 100 C = 131/2 gal

# **VOUDOM**

## **Finishes**

### finishes

#### BASIC Ref. 55010A







Matt Polyethylene

#### SELF-WATERING Ref. 55010R







Self-watering system included in all planters except those with basic finish

#### LACQUERED Ref. 55010F







Lacquered Polyethylene

## lighting

WHITE LED Ref. 55010W



White internally lit unit with LED technology. Available only in matte ice white finish.

RGBW LED Ref. 55010L



Unit with internal lighting with RGBW LED technology and remote control unit for switching colors. Available only in matte ice white finish. Remote control included.



RGBW LED DMX Ref. 55010D



Unit with internal lighting with RGBW LED technology and remote control unit for switching colors. Also controlLED by DMX-1024 (wireless), enabling communication between one or more products simultaneously via the DMX transmitter (not included). There