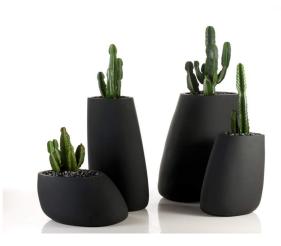

# Stone planter 86x64x100

by Stefano Giovannoni & Elisa Gargan

Stones <u>designer outdoor furniture</u> collection, designed by <u>Stefano Giovannoni</u>, impresses with its organic shapes, as if they were naturally formed, hence the name. This collection creates a perfect synergy between natural and artificial landscapes. The stones blend seamlessly into any environment, exuding a unique elegance through their material and shape.