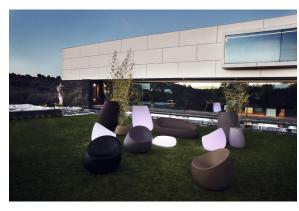

via the DMX transmitter (not included). There are two options to choose from: Professional XLR DMX and Home WIFI DMX. (Remote control included). Optional battery

RGBW LED BATTERY Ref. 55010Y



Unit with internal lighting with battery-powered RGBW LED technology. Includes charger and remote control for switching colors and charger. Available only in matte ice white finish.

RGBW LED DMX BATTERY Ref. 55010DY





Unit with internal lighting with RGBW LED technology and remote control unit for switching colors. Also controlLED by DMX-1024 (wireless), enabling communication between one or more products simultaneously via the DMX transmitter (not included). There are two options to choose from: Professional XLR DMX and Home WIFI DMX. (Remote control included).

# **VOUDOM**

## **Ambients**