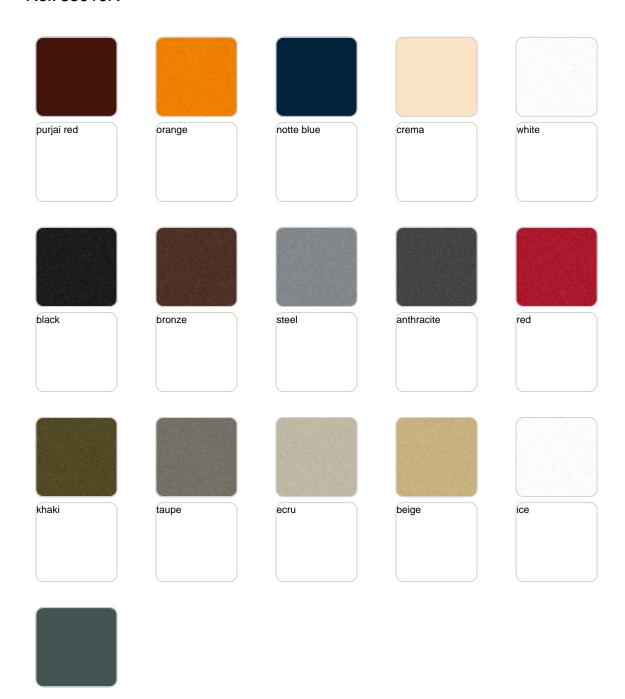

## **Finishes**

### finishes

#### BASIC Ref. 55010A

Matt Polyethylene

#### SELF-WATERING Ref. 55010R

Self-watering system included in all planters except those with basic finish

#### LACQUERED Ref. 55010F

Lacquered Polyethylene