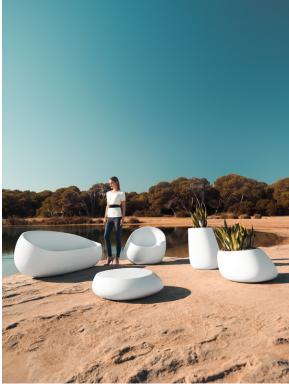

the DMX transmitter (not included). There are two options to choose from: Professional XLR DMX and Home WIFI DMX. (Remote control included). Optional battery

RGBW LED BATTERY Ref. 55010Y



Unit with internal lighting with battery-powered RGBW LED technology. Includes charger and remote control for switching colors and charger. Available only in matte ice white finish.

RGBW LED DMX BATTERY Ref. 55010DY





Unit with internal lighting with RGBW LED technology and remote control unit for switching colors. Also controlLED by DMX-1024 (wireless), enabling communication between one or more products simultaneously via the DMX transmitter (not included). There are two options to choose from: Professional XLR DMX and Home WIFI DMX. (Remote control included).

# **VOUDOM**

## **Ambients**