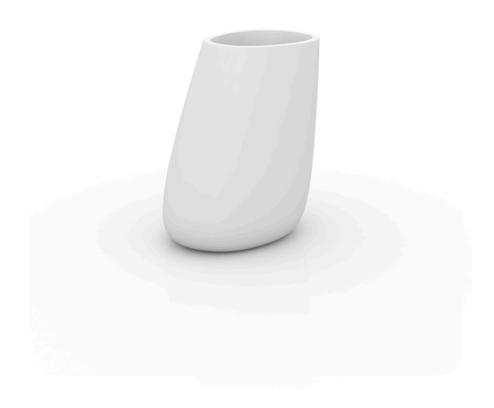

# Stone planter 86x64x100

by Stefano Giovannoni & Elisa Gargan

Stones <u>designer outdoor furniture</u> collection, designed by <u>Stefano Giovannoni</u>, impresses with its organic shapes, as if they were naturally formed, hence the name. This collection creates a perfect synergy between natural and artificial landscapes. The stones blend seamlessly into any environment, exuding a unique elegance through their material and shape.

### Description

Pot made of polyethylene resin by rotational moulding. 100% Recyclable. Item suitable for indoor and outdoor use. Available in different finishes.

Weight: 16 Kg

STONE Macetero 100 C = 52 L STONE Planter 100 C = 131/2 gal