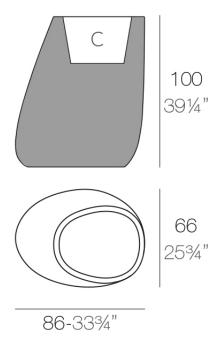

Products / Planters / Stone Planter 86x64x100

### Description

Pot made of polyethylene resin by rotational moulding. 100% Recyclable. Item suitable for indoor and outdoor use. Available in different finishes.

Weight: 16 Kg

STONE Macetero 100 C = 52 L STONE Planter 100 C = 131/2 gal