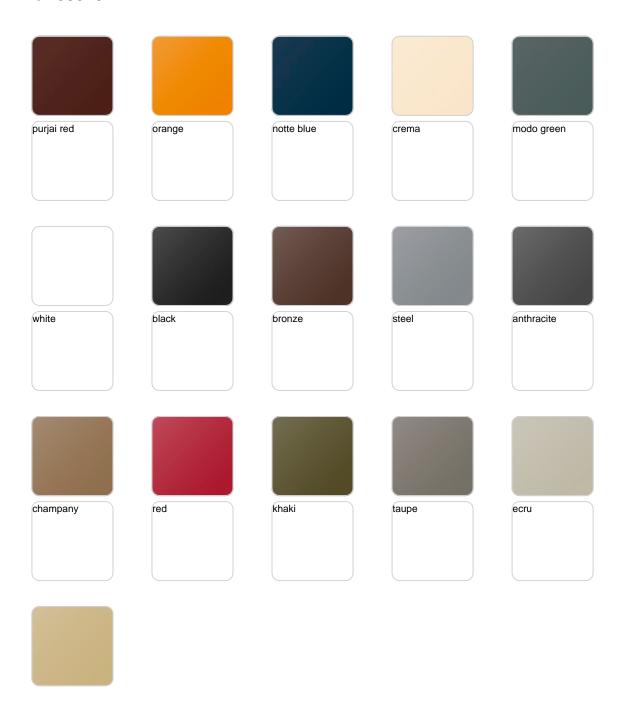

## **Finishes**

### finishes

#### BASIC Ref. 55010A

Matt Polyethylene

#### SELF-WATERING Ref. 55010R

Self-watering system included in all planters except those with basic finish

#### LACQUERED Ref. 55010F

Lacquered Polyethylene