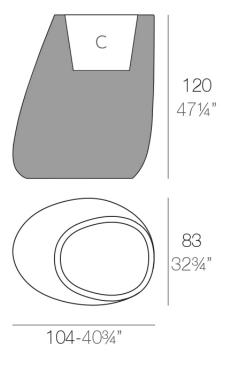

Products / Planters / Stone Planter 105x84x120

### Description

Pot made of polyethylene resin by rotational moulding. 100% Recyclable. Item suitable for indoor and outdoor use. Available in different finishes.

Weight: 25 Kg

STONE Macetero 120 C = 105 L STONE Planter 120 C = 27½ gal