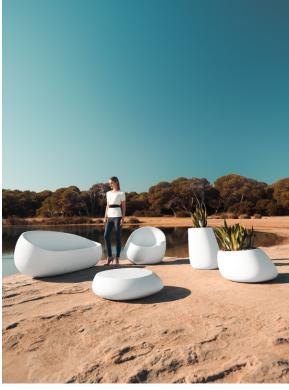

# Stone planter 105x84x120

by Stefano Giovannoni & Elisa Gargan

Stones <u>designer outdoor furniture</u> collection, designed by <u>Stefano Giovannoni</u>, impresses with its organic shapes, as if they were naturally formed, hence the name. This collection creates a perfect synergy between natural and artificial landscapes. The stones blend seamlessly into any environment, exuding a unique elegance through their material and shape.

## **Ambients**