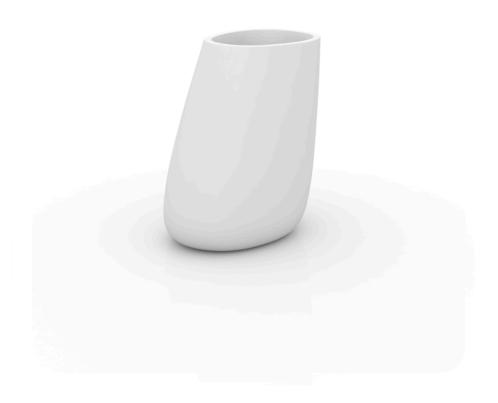

# Stone planter 105x84x120

by Stefano Giovannoni & Elisa Gargan

Stones <u>designer outdoor furniture</u> collection, designed by <u>Stefano Giovannoni</u>, impresses with its organic shapes, as if they were naturally formed, hence the name. This collection creates a perfect synergy between natural and artificial landscapes. The stones blend seamlessly into any environment, exuding a unique elegance through their material and shape.

### Description

Pot made of polyethylene resin by rotational moulding. 100% Recyclable. Item suitable for indoor and outdoor use. Available in different finishes.

Weight: 25 Kg

STONE Macetero 120 C = 105 L STONE Planter 120 C = 27½ gal