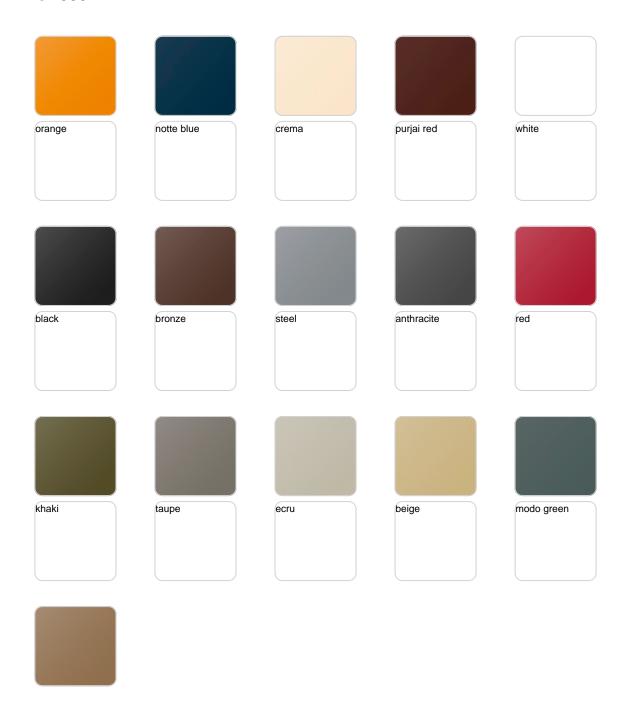

### finishes

#### SELF-WATERING Ref. 55011R

Self-watering system included in all planters except those with basic finish

#### LACQUERED Ref. 55011F

Lacquered Polyethylene