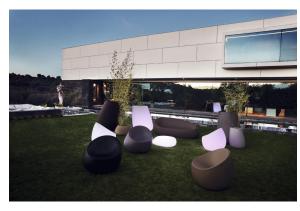

# Stone planter 105x84x120

by Stefano Giovannoni & Elisa Gargan

Stones <u>designer outdoor furniture</u> collection, designed by <u>Stefano Giovannoni</u>, impresses with its organic shapes, as if they were naturally formed, hence the name. This collection creates a perfect synergy between natural and artificial landscapes. The stones blend seamlessly into any environment, exuding a unique elegance through their material and shape.

## **Ambients**