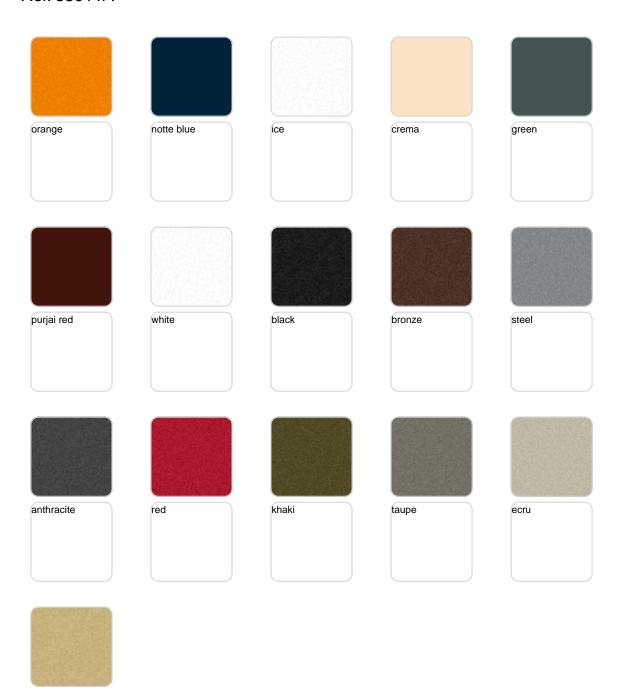

## **Finishes**

### finishes

#### BASIC Ref. 55011A

#### Matt Polyethylene

#### SELF-WATERING Ref. 55011R

Self-watering system included in all planters except those with basic finish

#### LACQUERED Ref. 55011F

Lacquered Polyethylene