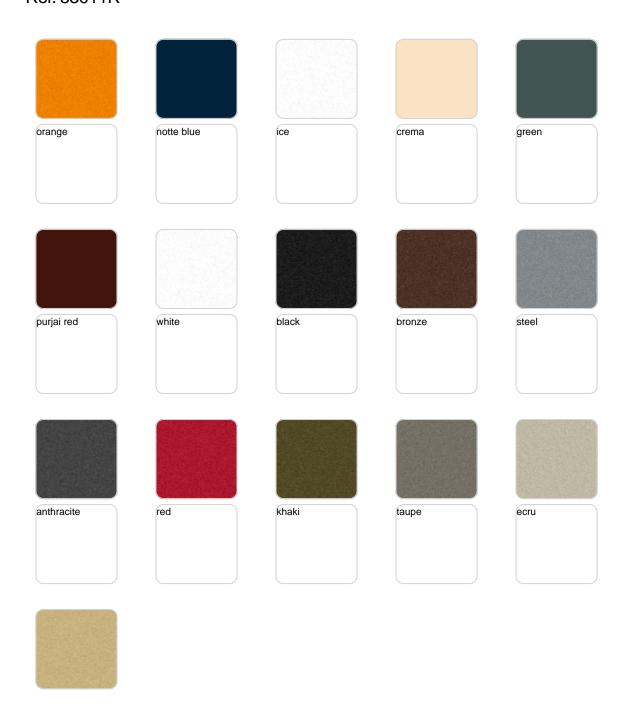

Giovannoni & Elisa Gargan

Stones <u>designer outdoor furniture</u> collection, designed by <u>Stefano Giovannoni</u>, impresses with its organic shapes, as if they were naturally formed, hence the name. This collection creates a perfect synergy between natural and artificial landscapes. The stones blend seamlessly into any environment, exuding a unique elegance through their material and shape.



## **VOUDOM**

### Info

### Description

Pot made of polyethylene resin by rotational moulding. 100% Recyclable. Item suitable for indoor and outdoor use. Available in different finishes.

Weight: 25 Kg



STONE Macetero 120 C = 105 L STONE Planter 120 C = 27½ gal

# **VOUDOM**

## **Finishes**

### finishes

#### BASIC Ref. 55011A







#### Matt Polyethylene

#### SELF-WATERING Ref. 55011R







Self-watering system included in all planters except those with basic finish

#### LACQUERED Ref. 55011F







Lacquered Polyethylene

## lighting

WHITE LED Ref. 55011W



White internally lit unit with LED technology. Available only in matte ice white finish.

RGBW LED Ref. 55011L



Unit with internal lighting with RGBW LED technology and remote control unit for switching colors. Available only in matte ice white finish. Remote control included.



RGBW LED DMX Ref. 55011D



Unit with internal lighting with RGBW LED technology and remote control unit for switching colors. Also controlLED by DMX-1024 (wireless), enabling communication between one or more products simultaneously via the DMX transmitter (not included). There are two options to choose from: Professional XLR DMX and