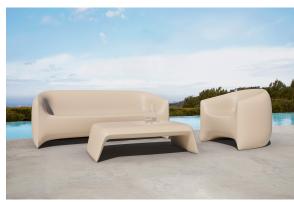

e, red, green, blue, light blue, pink and yellow)

#### RGB LED DMX Ref. 55015D



Matt polyethylene. Includes ambient RGB LED light operated by DMX512 wireless, allowing the connexion to light control systems (XLR), WI-FI routers, home, etc.

#### LACQUERED RGB LED DMX Ref. 55015FD



lacquered polyethylene. Includes ambient RGB LED light operated by DMX512 wireless, allowing the connexion to light control systems (XLR), Wi-Fi routers, home, etc.

#### **RGB LED BATTERY**

Ref. 55015DY



Matt polyethylene. Includes cordless RGB LED ambient light with rechargable batteries, operated by remote control.

#### LACQUERED RGB LED BATTERY Ref. 55015FDY





Lacquered polyethylene. Includes cordless RGB LED ambient light with rechargable batteries, operated by remote control.

### **Ambients**