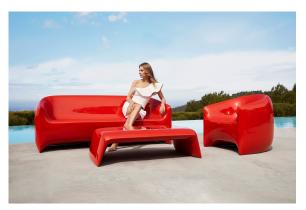

## Blow coffee table 120x79x35

by Stefano Giovannoni

**Blow Collection**, designed by <u>Stefano Giovannoni</u> for <u>Vondom</u>, comes from the motivation to create a <u>fresh line of indoor-outdoor design furniture</u> that resonate with the <u>Pillow family</u> yet differ in style.

### Description

Made of polyethylene resin by rotational moulding. 100% Recyclable. Item suitable for indoor and outdoor use. Available in different finishes.

Weight: 15 Kg