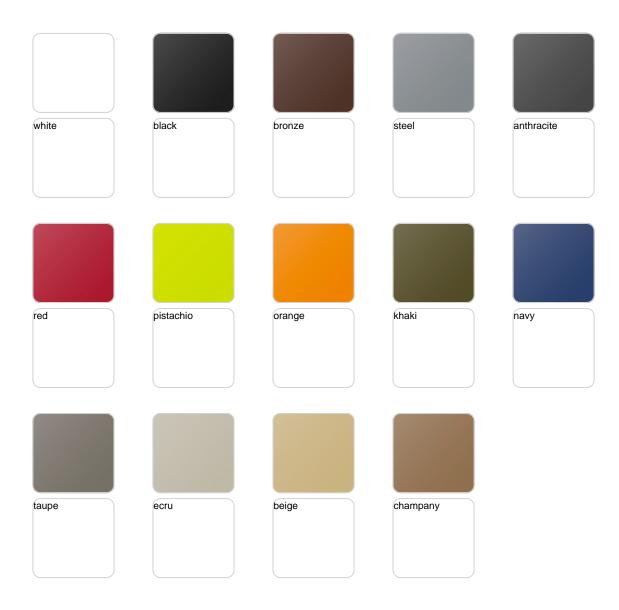

### LACQUERED Ref. 55015F

| beige | ) |  |
|-------|---|--|
|       |   |  |
|       |   |  |
|       |   |  |

Lacquered Polyethylene