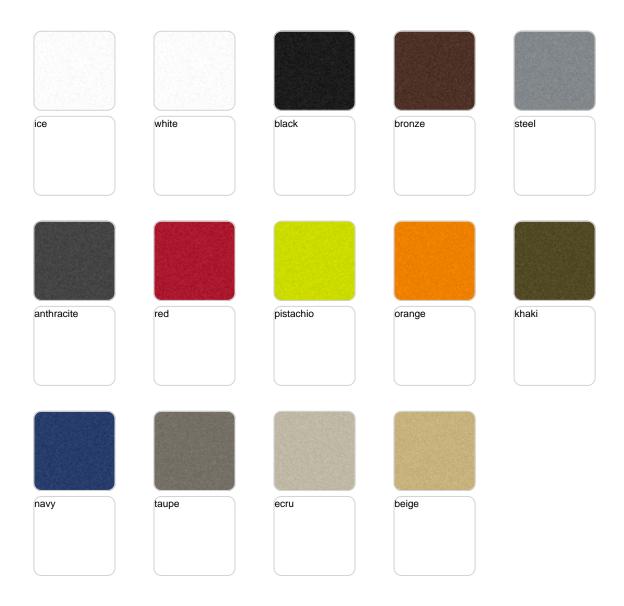

### LACQUERED Ref. 55015F

| beige | ) |  |
|-------|---|--|
|       |   |  |
|       |   |  |
|       |   |  |

Lacquered Polyethylene