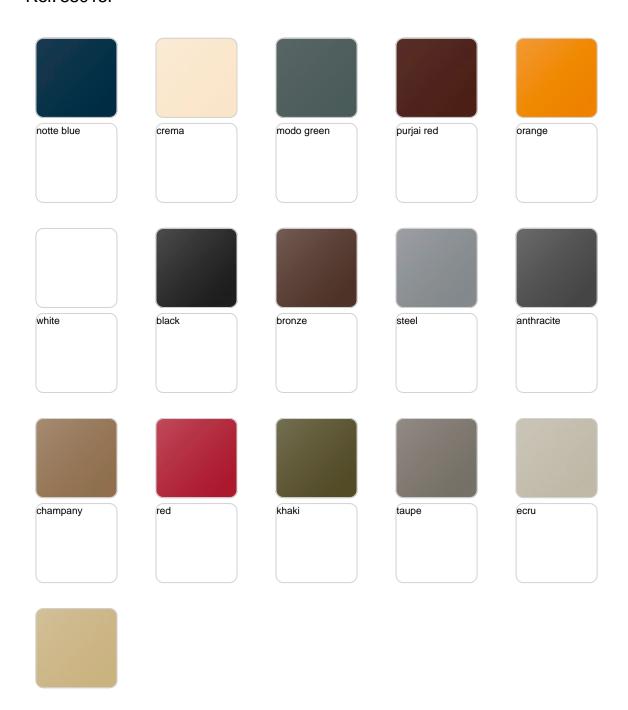

Products / Low Tables / Blow Coffee Table 120x79x35

## Blow coffee table 120x79x35

by Stefano Giovannoni

**Blow Collection**, designed by <u>Stefano Giovannoni</u> for <u>Vondom</u>, comes from the motivation to create a <u>fresh line of indoor-outdoor design furniture</u> that resonate with the <u>Pillow family</u> yet differ in style.



### Info

### Description

Made of polyethylene resin by rotational moulding. 100% Recyclable. Item suitable for indoor and outdoor use. Available in different finishes.

Weight: 15 Kg



### **Finishes**

### finishes

### BASIC Ref. 55015







### Matt Polyethylene

### LACQUERED Ref. 55015F





| beige | ) |  |
|-------|---|--|
|       |   |  |
|       |   |  |
|       |   |  |

Lacquered Polyethylene

### lighting

#### LACQUERED LIGHT Ref. 55015FW



Lacquered polyethylene. Includes white ambient light with white LED. LIGHT

Ref. 55015W



Matt polyethylene. Includes white ambient light either with white LED.

### LACQUERED RGB LED Ref. 55015FL





Lacquered polyethylene. Includes ambient RGB LED light operated by remote control. Colors can be selected or changed automatically (white,red,green,blue,light blue, pink and yellow)

#### RGB LED Ref. 55015L





Matt polyethylene. Includes ambient RGB LED light operated by remote control. Colors can be selected or changed automatically (white, red, green, blue, light blue, pink and yellow)

#### RGB LED DMX Ref. 55015D



Matt