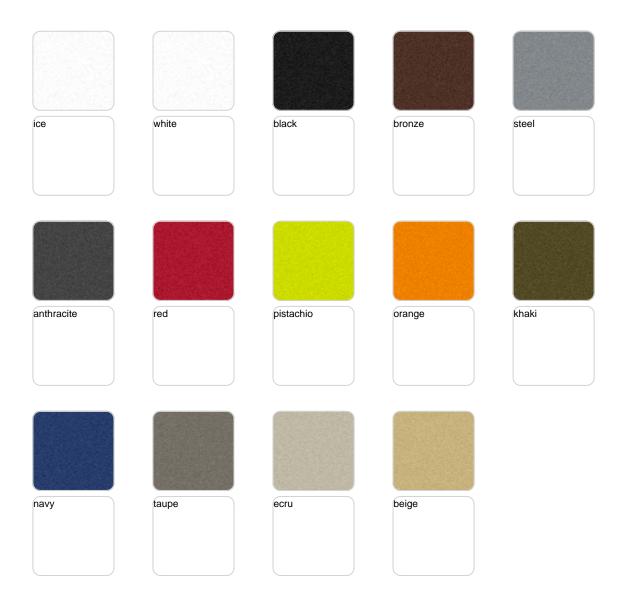

#### LACQUERED LIGHT Ref. 55015FW

Lacquered polyethylene. Includes white ambient light with white LED. LIGHT

Ref. 55015W

Matt polyethylene. Includes white ambient light either with white LED.