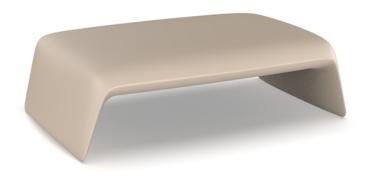

Products / Low Tables / Blow Coffee Table 120x79x35

## Blow coffee table 120x79x35

by Stefano Giovannoni

**Blow Collection**, designed by <u>Stefano Giovannoni</u> for <u>Vondom</u>, comes from the motivation to create a <u>fresh line of indoor-outdoor design furniture</u> that resonate with the <u>Pillow family</u> yet differ in style.

### Description

Made of polyethylene resin by rotational moulding. 100% Recyclable. Item suitable for indoor and outdoor use. Available in different finishes.

Weight: 15 Kg