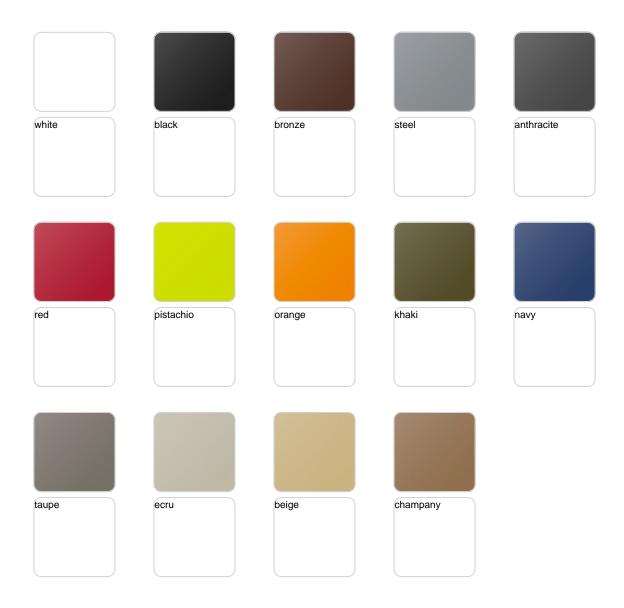

white ambient light with white LED. LIGHT

Ref. 55015W



Matt polyethylene. Includes white ambient light either with white LED.

### LACQUERED RGB LED Ref. 55015FL





Lacquered polyethylene. Includes ambient RGB LED light operated by remote control. Colors can be selected or changed automatically (white,red,green,blue,light blue, pink and yellow)

#### RGB LED Ref. 55015L





Matt polyethylene. Includes ambient RGB LED light operated by remote control. Colors can be selected or changed automatically (white, red, green, blue, light blue, pink and yellow)

#### RGB LED DMX Ref. 55015D



Matt polyethylene. Includes ambient RGB LED light operated by DMX512 wireless, allowing the connexion to light control systems (XLR), WI-FI routers, home, etc.

#### LACQUERED RGB LED DMX Ref. 55015FD



lacquered polyethylene. Includes ambient RGB LED light operated by DMX512 wireless, allowing the connexion to light control systems (XLR), Wi-Fi routers, home, etc.

#### **RGB LED BATTERY**

Ref. 55015DY



Matt polyethylene. Includes cordless RGB LED ambient light with rechargable batteries, operated by remote control.

#### LACQUERED RGB LED BATTERY Ref. 55015FDY





Lacquered polyethylene. Includes cordless RGB LED ambient light with rechargable batteries, operated by remote control.

### **Ambients**