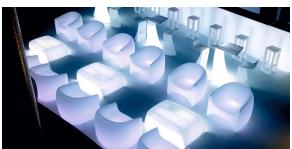

### lighting

#### LACQUERED LIGHT Ref. 55015FW

Lacquered polyethylene. Includes white ambient light with white LED. LIGHT

Ref. 55015W

Matt polyethylene. Includes white ambient light either with white LED.

### LACQUERED RGB LED Ref. 55015FL

Lacquered polyethylene. Includes ambient RGB LED light operated by remote control. Colors can be selected or changed automatically (white,red,green,blue,light blue, pink and yellow)

#### RGB LED Ref. 55015L

Matt polyethylene. Includes ambient RGB LED light operated by remote control. Colors can be selected or changed automatically (white, red, green, blue, light blue, pink and yellow)

#### RGB LED DMX Ref. 55015D

Matt polyethylene. Includes ambient RGB LED light operated by DMX512 wireless, allowing the connexion to light control systems (XLR), WI-FI routers, home, etc.

#### LACQUERED RGB LED DMX Ref. 55015FD

lacquered polyethylene. Includes ambient RGB LED light operated by DMX512 wireless, allowing the connexion to light control systems (XLR), Wi-Fi routers, home, etc.

#### **RGB LED BATTERY**

Ref. 55015DY

Matt polyethylene. Includes cordless RGB LED ambient light with rechargable batteries, operated by remote control.

#### LACQUERED RGB LED BATTERY Ref. 55015FDY

Lacquered polyethylene. Includes cordless RGB LED ambient light with rechargable batteries, operated by remote control.