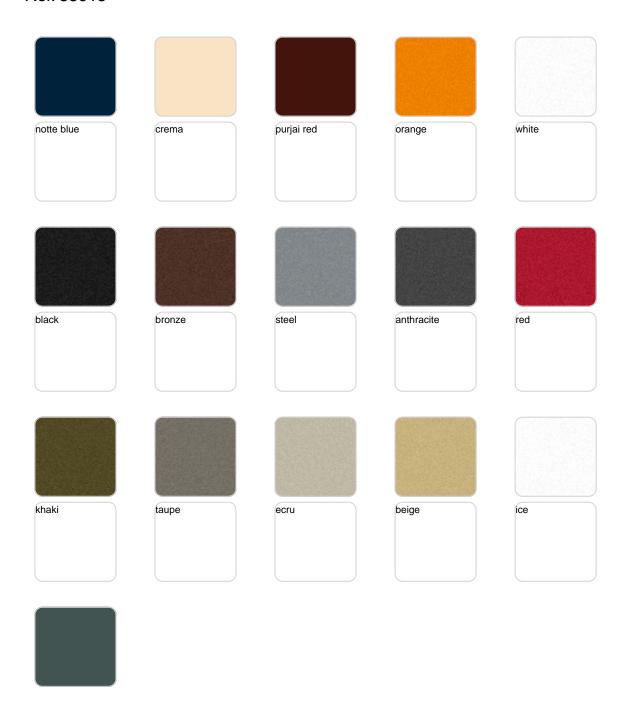

### **Finishes**

### finishes

### BASIC Ref. 55015

### Matt Polyethylene

### LACQUERED Ref. 55015F

| beige | ) |  |
|-------|---|--|
|       |   |  |
|       |   |  |
|       |   |  |

Lacquered Polyethylene