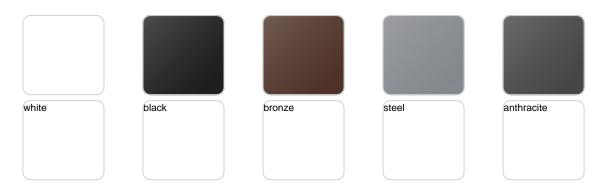

#### RGB LED DMX Ref. 55015D

Matt polyethylene. Includes ambient RGB LED light operated by DMX512 wireless, allowing the connexion to light control systems (XLR), WI-FI routers, home, etc.

#### **RGB LED BATTERY**

Ref. 55015DY

Matt polyethylene. Includes cordless RGB LED ambient light with rechargable batteries, operated by remote control.