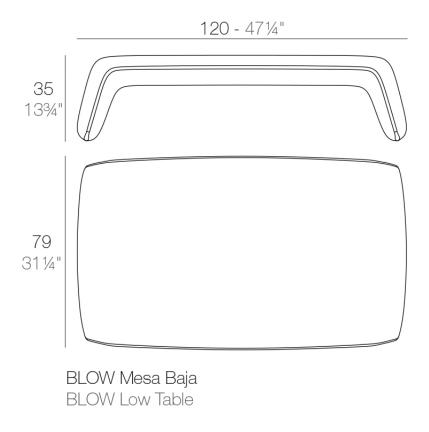

Products / Low Tables / Blow Coffee Table 120x79x35

## Blow coffee table 120x79x35

by Stefano Giovannoni

**Blow Collection**, designed by <u>Stefano Giovannoni</u> for <u>Vondom</u>, comes from the motivation to create a <u>fresh line of indoor-outdoor design furniture</u> that resonate with the <u>Pillow family</u> yet differ in style.

### Description

Made of polyethylene resin by rotational moulding. 100% Recyclable. Item suitable for indoor and outdoor use. Available in different finishes.

Weight: 15 Kg