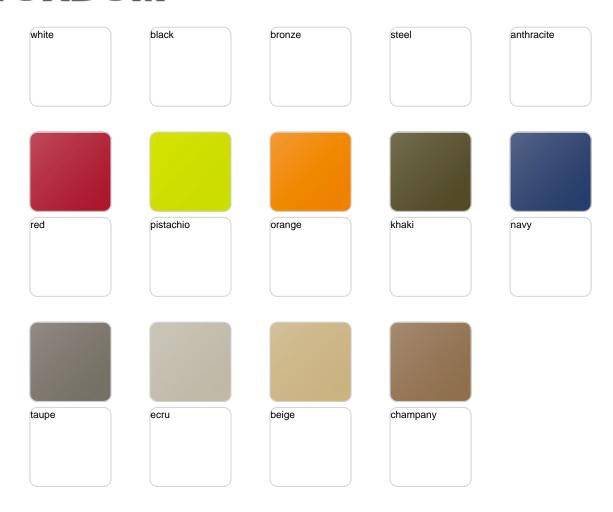

015L





Matt polyethylene. Includes ambient RGB LED light operated by remote control. Colors can be selected or changed automatically (white, red, green, blue, light blue, pink and yellow)

#### RGB LED DMX Ref. 55015D



Matt polyethylene. Includes ambient RGB LED light operated by DMX512 wireless, allowing the connexion to light control systems (XLR), WI-FI routers, home, etc.

#### LACQUERED RGB LED DMX Ref. 55015FD



lacquered polyethylene. Includes ambient RGB LED light operated by DMX512 wireless, allowing the connexion to light control systems (XLR), Wi-Fi routers, home, etc.

#### **RGB LED BATTERY**

Ref. 55015DY



Matt polyethylene. Includes cordless RGB LED ambient light with rechargable batteries, operated by remote control.

#### LACQUERED RGB LED BATTERY Ref. 55015FDY





Lacquered polyethylene. Includes cordless RGB LED ambient light with rechargable batteries, operated by remote control.

### **Ambients**