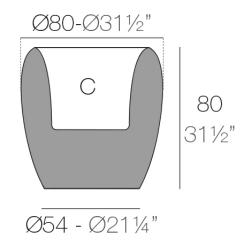

### Description

Pots made of polyethylene resin by rotational moulding. 100% Recyclable. Item suitable for indoor and outdoor use. Available in different finishes.

Weight: 20.08 Kg

BLOW Macetero 80 BLOW Planter 80

C = 68 L C = 18 gal