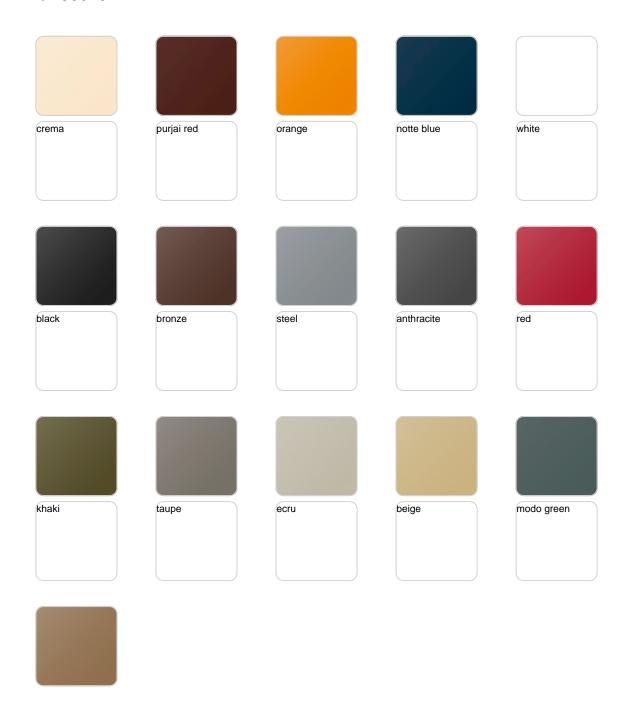

#### SELF-WATERING Ref. 55019R

Self-watering system included in all planters except those with basic finish