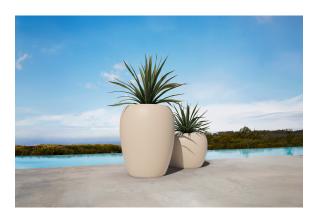

# Blow planter 80x80x80

by Stefano Giovannoni

**Blow Collection**, designed by <u>Stefano Giovannoni</u> for <u>Vondom</u>, comes from the motivation to create a **fresh line of indoor-outdoor design furniture** that resonate with the <u>Pillow family</u> yet differ in style.

### Description

Pots made of polyethylene resin by rotational moulding. 100% Recyclable. Item suitable for indoor and outdoor use. Available in different finishes.

Weight: 20.08 Kg

BLOW Macetero 80 BLOW Planter 80