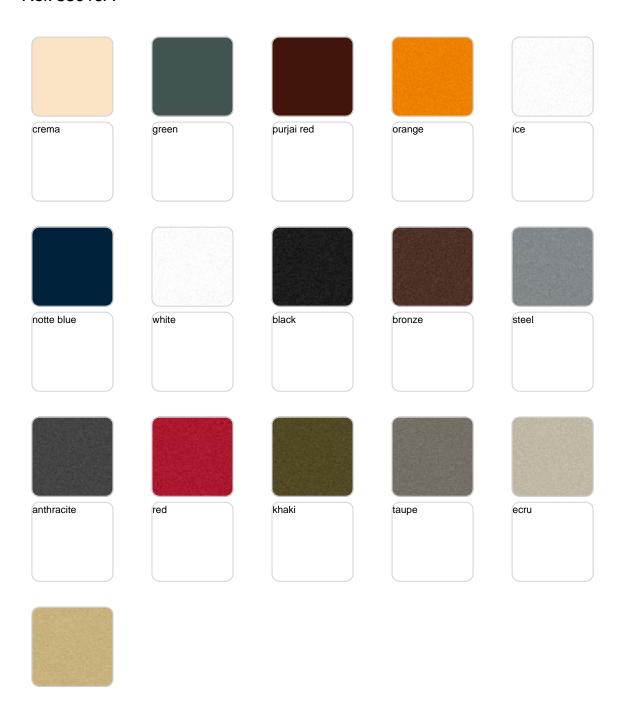

Products / Planters / Blow Planter 80x80x80

# Blow planter 80x80x80

by Stefano Giovannoni

**Blow Collection**, designed by <u>Stefano Giovannoni</u> for <u>Vondom</u>, comes from the motivation to create a **fresh line of indoor-outdoor design furniture** that resonate with the <u>Pillow family</u> yet differ in style.



## **VOUDOM**

### Info

### Description

Pots made of polyethylene resin by rotational moulding. 100% Recyclable. Item suitable for indoor and outdoor use. Available in different finishes.

Weight: 20.08 Kg



BLOW Macetero 80 BLOW Planter 80

C = 68 L C = 18 gal

# **VOUDOM**

## **Finishes**

### finishes

#### BASIC Ref. 55019A







#### Matt Polyethylene

#### SELF-WATERING Ref. 55019R







Self-watering system included in all planters except those with basic finish

#### LACQUERED Ref. 55019F







Lacquered Polyethylene

## lighting

WHITE LED Ref. 55019W



White internally lit unit with LED technology. Available only in matte ice white finish.

RGBW LED Ref. 55019L



Unit with internal lighting with RGBW LED technology and remote control unit for switching colors. Available only in matte ice white finish. Remote control included.



RGBW LED DMX Ref. 55019D



Unit with internal lighting with RGBW LED technology and remote control unit for switching colors. Also controlLED by DMX-1024 (wireless), enabling communication between one or more products simultaneously via the DMX transmitter (not included). T