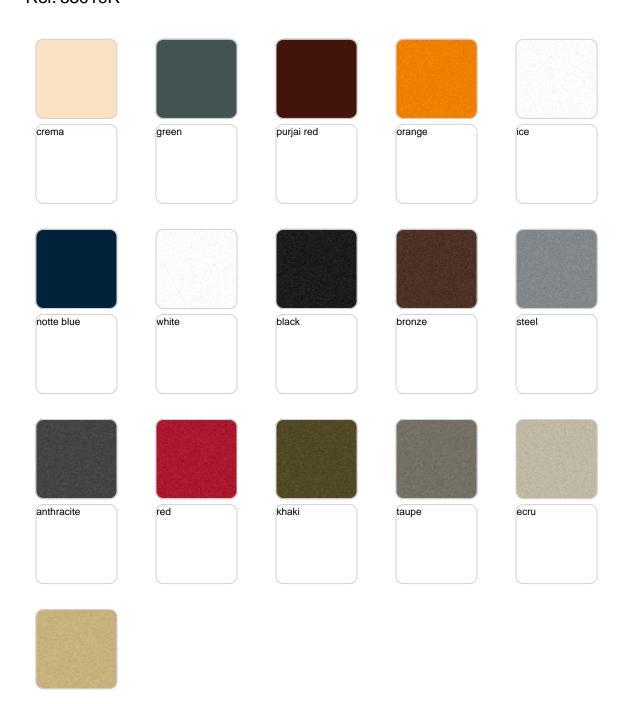

Products / Planters / Blow Planter 80x80x80

# Blow planter 80x80x80

by Stefano Giovannoni

**Blow Collection**, designed by <u>Stefano Giovannoni</u> for <u>Vondom</u>, comes from the motivation to create a **fresh line of indoor-outdoor design furniture** that resonate with the <u>Pillow family</u> yet differ in style.



## **VOUDOM**

### Info

### Description

Pots made of polyethylene resin by rotational moulding. 100% Recyclable. Item suitable for indoor and outdoor use. Available in different finishes.

Weight: 20.08 Kg



BLOW Macetero 80 BLOW Planter 80

C = 68 L C = 18 gal

# **VOUDOM**

## **Finishes**

### finishes

#### BASIC Ref. 55019A







#### Matt Polyethylene

#### SELF-WATERING Ref. 55019R







Self-watering system included in all planters except those with basic finish

#### LACQUERED Ref. 55019F







Lacquered Polyethylene

## lighting

WHITE LED Ref. 55019W



White internally lit unit with LED technology. Available only in matte ice white finish.

RGBW LED Ref. 55019L



Unit with internal lighting with RGBW LED technology and remote control unit for switching colors. Available only in matte ice white finish. Remote control included.



RGBW LED DMX Ref. 55019D



Unit with internal lighting with RGBW LED technology and remote control unit for switching colors. Also controlLED by DMX-1024 (wireless), enabling communication between one or more products simultaneously via the DMX transmitter (not included). There are two options to choose from: Professional XLR DMX and