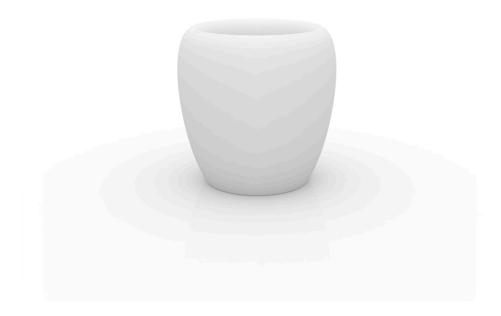

# Blow planter 80x80x80

by Stefano Giovannoni

**Blow Collection**, designed by <u>Stefano Giovannoni</u> for <u>Vondom</u>, comes from the motivation to create a **fresh line of indoor-outdoor design furniture** that resonate with the <u>Pillow family</u> yet differ in style.

### Description

Pots made of polyethylene resin by rotational moulding. 100% Recyclable. Item suitable for indoor and outdoor use. Available in different finishes.

Weight: 20.08 Kg

BLOW Macetero 80 BLOW Planter 80