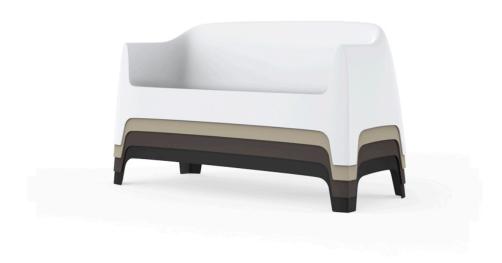

## Solid sofa

by Stefano Giovannoni

Solid modern outdoor furniture collection, designed by <u>Stefano Giovannoni</u> for <u>Vondom</u>. This collection of items is characterized by its ability to **provide stability despite their lightweight construction**, achieved through their geometric and well-defined cuts that give the impression of being sculpted from stone.

#### Description

Made of injected polypropylene with mineral additives. Stackable. Available in several colors. Item suitable for indoor and outdoor use.

Weight: 30 Kg