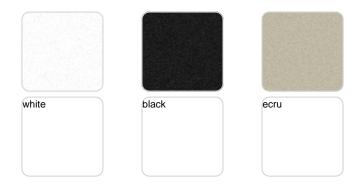

### **Finishes**

#### finishes

BASIC PP Ref. 55022

Available in various colors