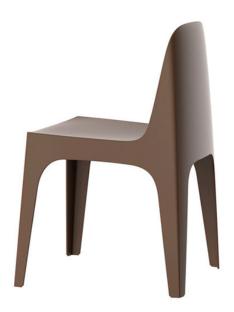

### Solid chair by Stefano Giovannoni

Solid modern outdoor furniture collection, designed by <u>Stefano Giovannoni</u> for <u>Vondom</u>. This collection of items is characterized by its ability to **provide stability despite their lightweight construction**, achieved through their geometric and well-defined cuts that give the impression of being sculpted from stone.