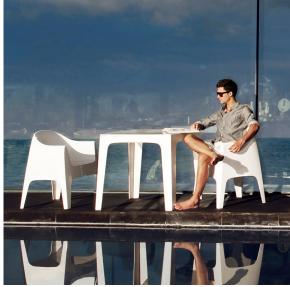

## Solid table

by Stefano Giovannoni

Solid modern outdoor furniture collection, designed by <u>Stefano Giovannoni</u> for <u>Vondom</u>. This collection of items is characterized by its ability to **provide stability despite their lightweight construction**, achieved through their geometric and well-defined cuts that give the impression of being sculpted from stone.