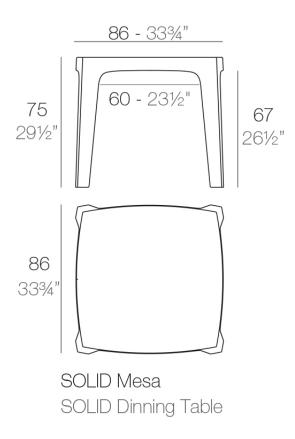

Products / Dining Tables / Solid Table

## Solid table

by Stefano Giovannoni

Solid modern outdoor furniture collection, designed by <u>Stefano Giovannoni</u> for <u>Vondom</u>. This collection of items is characterized by its ability to **provide stability despite their lightweight construction**, achieved through their geometric and well-defined cuts that give the impression of being sculpted from stone.



# **VOUDOM**

#### Info

#### Description

Made of injected polypropylene with mineral additives. Stackable. Available in several colors. Item suitable for indoor and outdoor use.

Weight: 11 Kg





### **Finishes**

#### finishes

BASIC PP Ref. 55025



Available in various colors

# **VOUDOM**

## **Ambients**