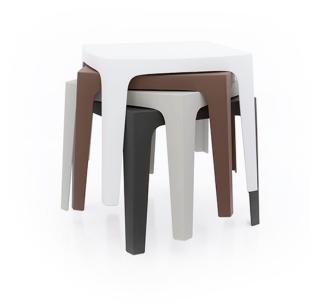

## Solid table

by Stefano Giovannoni

Solid modern outdoor furniture collection, designed by <u>Stefano Giovannoni</u> for <u>Vondom</u>. This collection of items is characterized by its ability to **provide stability despite their lightweight construction**, achieved through their geometric and well-defined cuts that give the impression of being sculpted from stone.

#### Description

Made of injected polypropylene with mineral additives. Stackable. Available in several colors. Item suitable for indoor and outdoor use.

Weight: 11 Kg