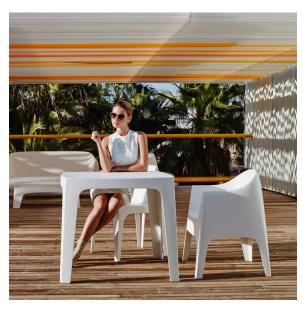

Products / Dining Tables / Solid Table

## Solid table

by Stefano Giovannoni

Solid modern outdoor furniture collection, designed by <u>Stefano Giovannoni</u> for <u>Vondom</u>. This collection of items is characterized by its ability to **provide stability despite their lightweight construction**, achieved through their geometric and well-defined cuts that give the impression of being sculpted from stone.



# **VOUDOM**

#### Info

#### Description

Made of injected polypropylene with mineral additives. Stackable. Available in several colors. Item suitable for indoor and outdoor use.

Weight: 11 Kg





### **Finishes**

#### finishes

BASIC PP Ref. 55025



Available in various colors

# **VOUDOM**

## **Ambients**