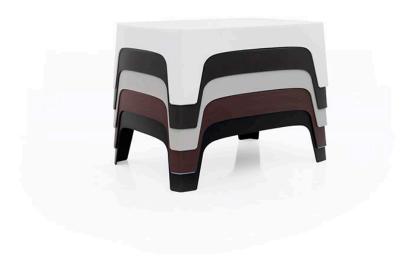

# Solid coffee table

by Stefano Giovannoni

Solid modern outdoor furniture collection, designed by <u>Stefano Giovannoni</u> for <u>Vondom</u>. This collection of items is characterized by its ability to **provide stability despite their lightweight construction**, achieved through their geometric and well-defined cuts that give the impression of being sculpted from stone.

### Description

Made of injected polypropylene with mineral additives. Stackable. Available in several colors. Item suitable for indoor and outdoor use.

Weight: 10 Kg