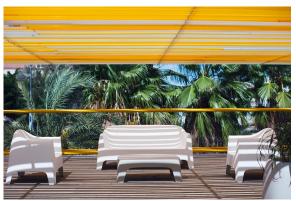

# Solid coffee table

by Stefano Giovannoni

Solid modern outdoor furniture collection, designed by <u>Stefano Giovannoni</u> for <u>Vondom</u>. This collection of items is characterized by its ability to **provide stability despite their lightweight construction**, achieved through their geometric and well-defined cuts that give the impression of being sculpted from stone.

## **Ambients**