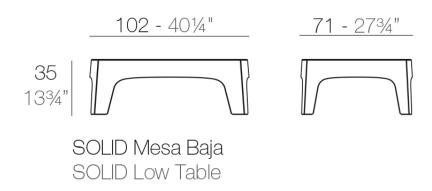

Products / Low Tables / Solid Coffee Table

# Solid coffee table

by Stefano Giovannoni

Solid modern outdoor furniture collection, designed by <u>Stefano Giovannoni</u> for <u>Vondom</u>. This collection of items is characterized by its ability to **provide stability despite their lightweight construction**, achieved through their geometric and well-defined cuts that give the impression of being sculpted from stone.



## **VOUDOM**

### Info

### Description

Made of injected polypropylene with mineral additives. Stackable. Available in several colors. Item suitable for indoor and outdoor use.

Weight: 10 Kg





## **Finishes**

#### finishes

BASIC PP Ref. 55026



Available in various colors

# **VOUDOM**

## **Ambients**