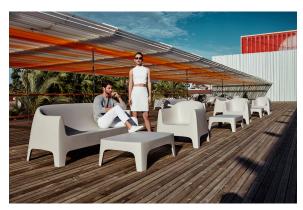

Products / Low Tables / Solid Coffee Table

# Solid coffee table

by Stefano Giovannoni

Solid modern outdoor furniture collection, designed by <u>Stefano Giovannoni</u> for <u>Vondom</u>. This collection of items is characterized by its ability to **provide stability despite their lightweight construction**, achieved through their geometric and well-defined cuts that give the impression of being sculpted from stone.



## **VOUDOM**

### Info

### Description

Made of injected polypropylene with mineral additives. Stackable. Available in several colors. Item suitable for indoor and outdoor use.

Weight: 10 Kg





## **Finishes**

#### finishes

BASIC PP Ref. 55026



Available in various colors

# **VOUDOM**

## **Ambients**