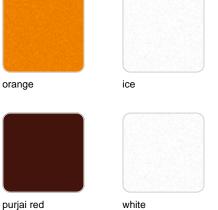

### LACQUERED

| orange | notte blue | crema | purjai red | white      |
|--------|------------|-------|------------|------------|
| black  | bronze     | steel | anthracite | red        |
| khaki  | taupe      | ecru  | beige      | modo green |
|        |            |       |            |            |