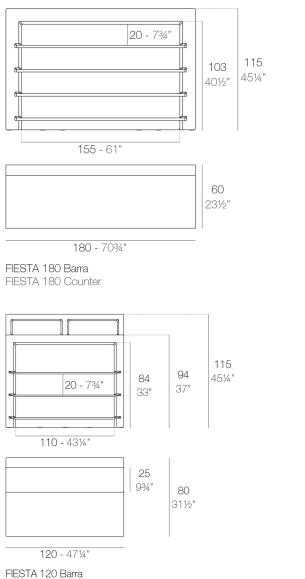

## Modules

FIESTA 120 Counter

FIESTA Barra curva FIESTA Curved counter

## Combinations

4 x 56002 Barra curva - Curved counter

**4 x 56001** 180 Barra - 180 Counter **4 x 56002** Barra curva - Curved counter