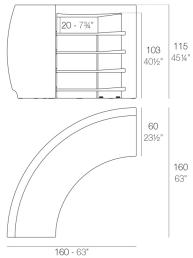

## Modules

FIESTA 120 Counter

FIESTA Barra curva FIESTA Curved counter

## Combinations

4 x 56002 Barra curva - Curved counter

**4 x 56001** 180 Barra - 180 Counter **4 x 56002** Barra curva - Curved counter