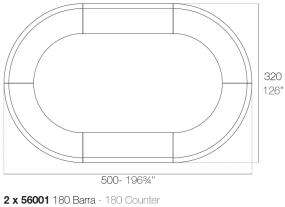

## Combinations

4 x 56002 Barra curva - Curved counter

**4 x 56001** 180 Barra - 180 Counter **4 x 56002** Barra curva - Curved counter