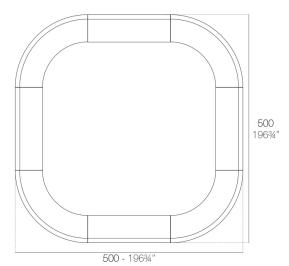

## Modules

FIESTA 120 Counter

FIESTA Barra curva FIESTA Curved counter

## Combinations

4 x 56002 Barra curva - Curved counter

**4 x 56001** 180 Barra - 180 Counter **4 x 56002** Barra curva - Curved counter