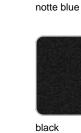

### LACQUERED

| orange | notte blue | crema | purjai red | white      |
|--------|------------|-------|------------|------------|
| black  | bronze     | steel | anthracite | red        |
| khaki  | taupe      | ecru  | beige      | modo green |
|        |            |       |            |            |