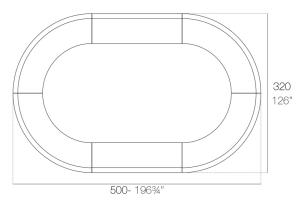

## **Combinations**

2 x 56001 180 Barra - 180 Counter 4 x 56002 Barra curva - Curved counter

**4 x 56001** 180 Barra - 180 Counter **4 x 56002** Barra curva - Curved counter