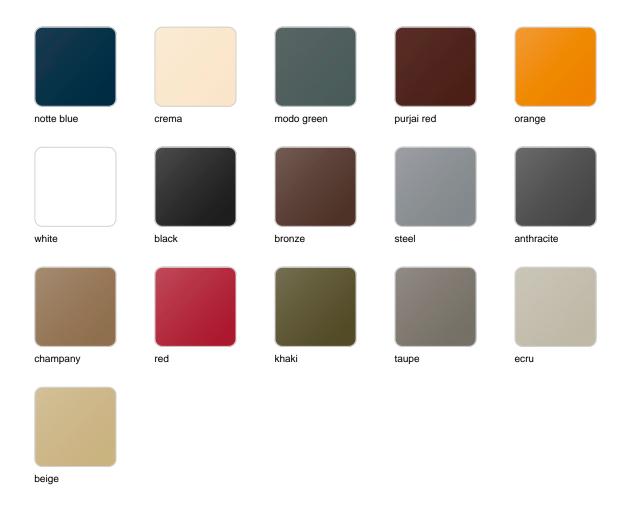

### finishes

### BASIC Ref. 56001

Matt Polyethylene

LACQUERED Ref. 56001F

Lacquered Polyethylene