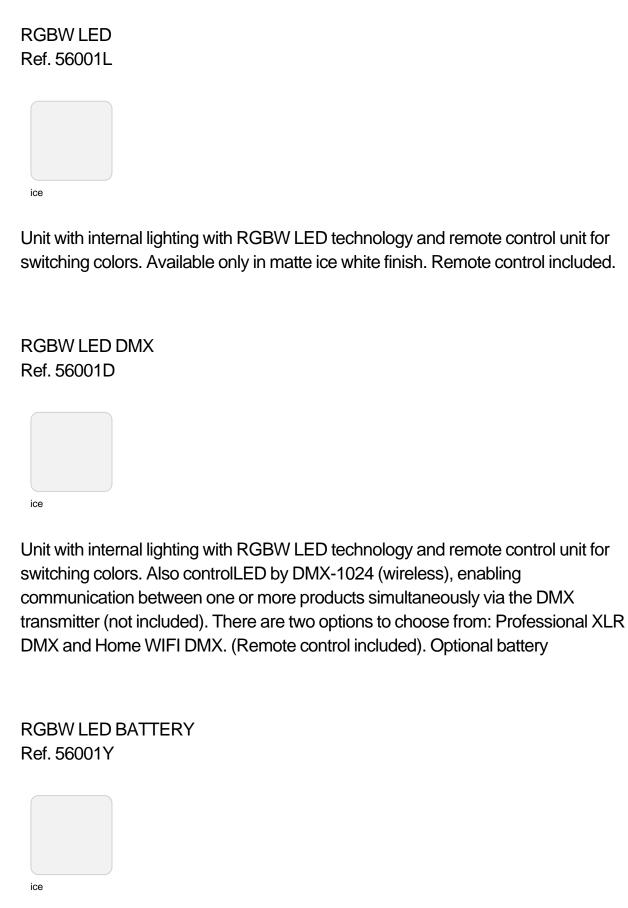

## lighting

WHITE LED Ref. 56001W

White internally lit unit with LED technology. Available only in matte ice white finish.

Unit with internal lighting with battery-powered RGBW LED technology. Includes charger and remote control for switching colors and charger. Available only in matte ice white finish.

RGBW LED DMX BATTERY Ref. 56001DY

Unit with internal lighting with RGBW LED technology and remote control unit for switching colors. Also controlLED by DMX-1024 (wireless), enabling communication between one or more products simultaneously via the DMX transmitter (not included). There are two options to choose from: Professional XLR DMX and Home WIFI DMX. (Remote control included).