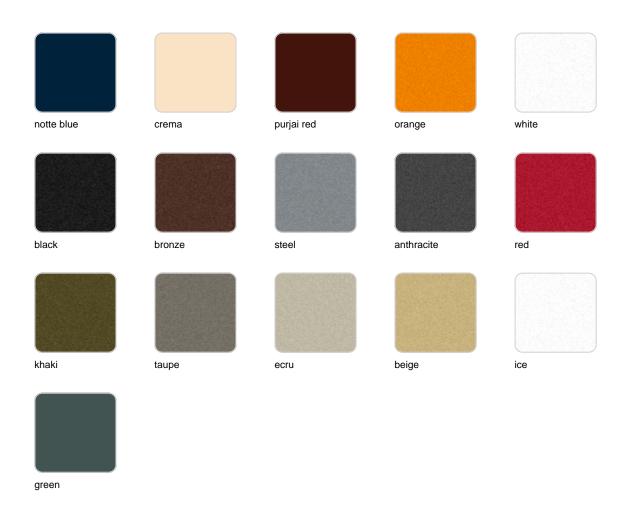

### finishes

### BASIC Ref. 56001

Matt Polyethylene

LACQUERED Ref. 56001F

Lacquered Polyethylene