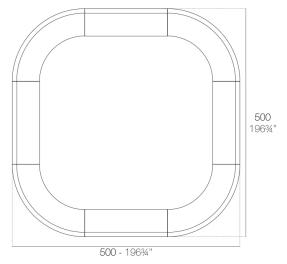

## **Combinations**

2 x 56001 180 Barra - 180 Counter 4 x 56002 Barra curva - Curved counter

**4 x 56001** 180 Barra - 180 Counter **4 x 56002** Barra curva - Curved counter