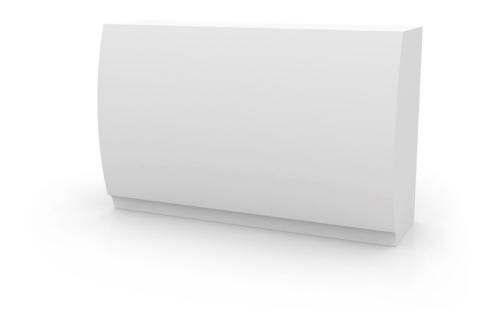

# Fiesta bar

by Archirivolto Design

**FIESTA**, a designer bar counter by **Archirivolto** for **VONDOM**: "design is beauty, harmony and freedom and cannot therefore be bound by strict, pre-established rules, nor can it only be seen as the privilege of social or cultural elite".

### Description

Made of polyethylene resin by rotational moulding.100% Recyclable. Item suitable for indoor and outdoor use. Available in different finishes.

Weight: 54.2 Kg

FIESTA 180 Barra FIESTA 180 Counter